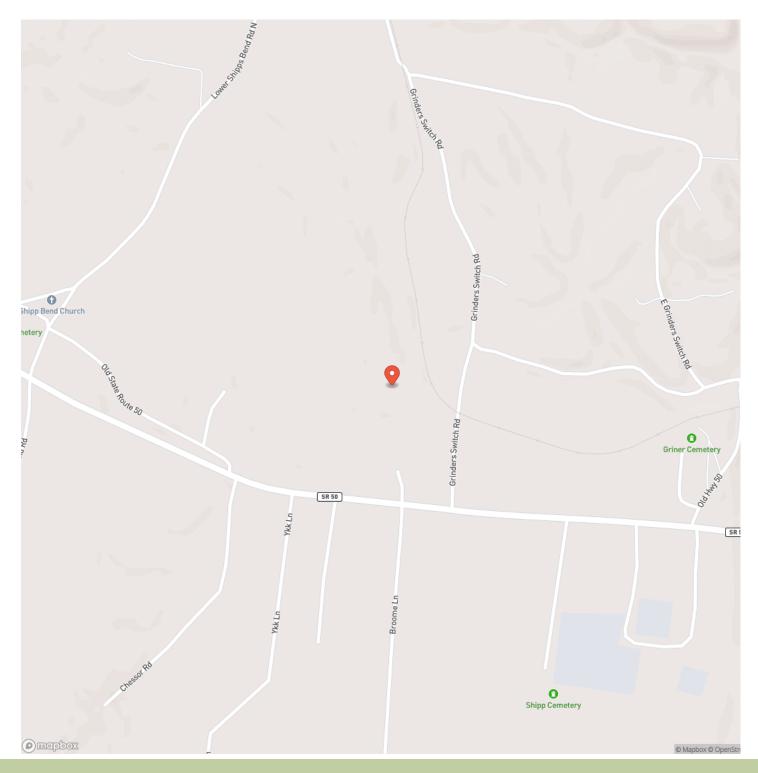

spot to build a home. Currently used for grazing cattle, the property could easily be made into a place for horses or hobbies. Located just over an hour southwest of Nashville in the charming town of Centerville, you'll be surrounded by history and incredible scenery. Centerville is the birthplace of Grand Ole Opry Star Minnie Pearl and is known for its music on the square, delicious southern food, and its proximity to the beautiful Duck River. Whether you want to build a home or just spend a weekend in the countryside, this Tennessee farm is the ideal spot.

(Sale includes Hickman Cty Map and Parcel 107 083.01 and a portion of 107 072.01. Annual taxes based off whole map and parcels.)



FARMS | RECREATIONAL PROPERTIES | ESTATES

### **MORE INFO ONLINE:**





## **MORE INFO ONLINE:**





MCEWEN GROUP

## **MORE INFO ONLINE:**

## **Locator Map**



**MORE INFO ONLINE:** 



# Satellite Map





## **MORE INFO ONLINE:**

### LISTING REPRESENTATIVE For more information contact:



### <u>NOTES</u>

**Representative** Dan McEwen

**Mobile** (931) 626-0241

Email dan@mcewengroup.com

**Address** 17A Public Sq

**City / State / Zip** Columbia, TN 38401



FARMS | RECREATIONAL PROPERTIES | ESTATES

## **MORE INFO ONLINE:**

www.mcewengroup.com

8

| NOTES |  |
|-------|--|
|       |  |
|       |  |
|       |  |
|       |  |
|       |  |
|       |  |
|       |  |
|       |  |
|       |  |
|       |  |
|       |  |
|       |  |
|       |  |
|       |  |
|       |  |
|       |  |
|       |  |
|       |  |
|       |  |
|       |  |
|       |  |
|       |  |
|       |  |
|       |