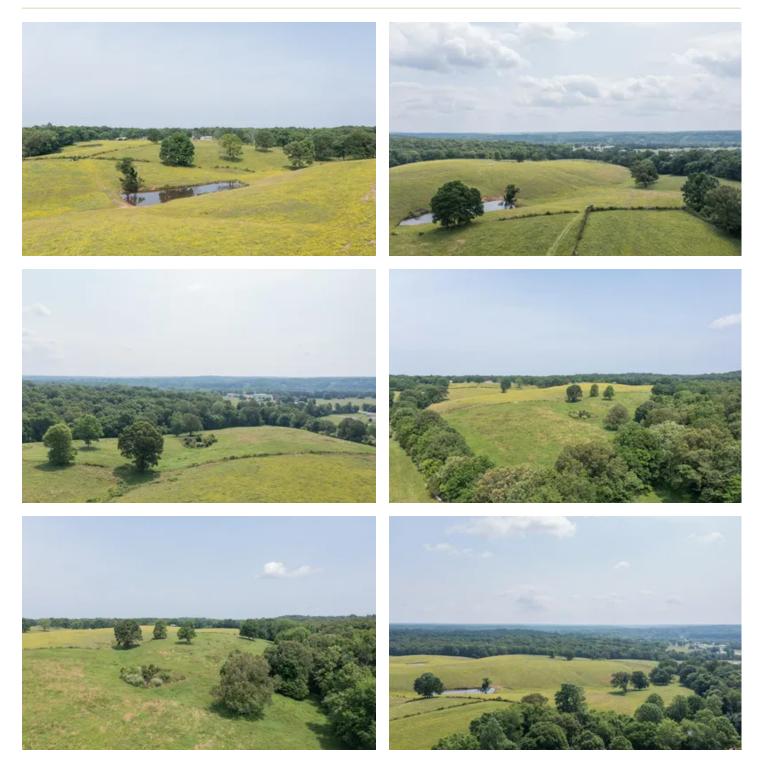

### **PROPERTY DESCRIPTION**

This stunning Tennessee farm is the perfect place to build your dream home. With its gently rolling pastures and multiple ponds, it offers a beautiful and peaceful spot to build a home. Currently used for grazing cattle, the property could easily be made into a place for horses or hobbies. Located just over an hour southwest of Nashville in the charming town of Centerville, you'll be surrounded by history and incredible scenery. Centerville is the birthplace of Grand Ole Opry Star Minnie Pearl and is known for its music on the square, delicious southern food, and its proximity to the beautiful Duck River. Whether you want to build a home or just spend a weekend in the countryside, this Tennessee farm is the ideal spot.