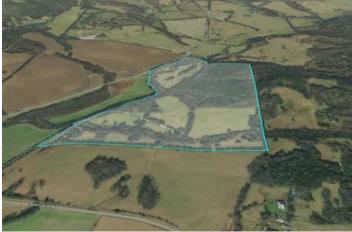

132 Acres in Giles County 0 Blue Creek Road Lynnville, TN 38472 \$1,200,000 132.670± Acres Giles County







#### **SUMMARY**

**Address** 

0 Blue Creek Road

City, State Zip

Lynnville, TN 38472

County

**Giles County** 

Type

Farms, Hunting Land, Recreational Land

Latitude / Longitude

35.322329 / -86.96219

Taxes (Annually)

3581

**Acreage** 

132.670

Price

\$1,200,000

#### **Property Website**

https://mcewengroup.com/detail/132-acres-in-giles-county-giles-tennessee/46012









#### **PROPERTY DESCRIPTION**

Beautiful farm tucked into one of middle Tennessee's prettiest areas. The Blue Creek valley is conveniently located off I-65 and this farm has the perfect mix of fertile open fields and wooded forest. Blue Creek meanders over 1000 feet through the property which makes this place even more special. If you are looking for a first-class hunting property or a place to relax on th