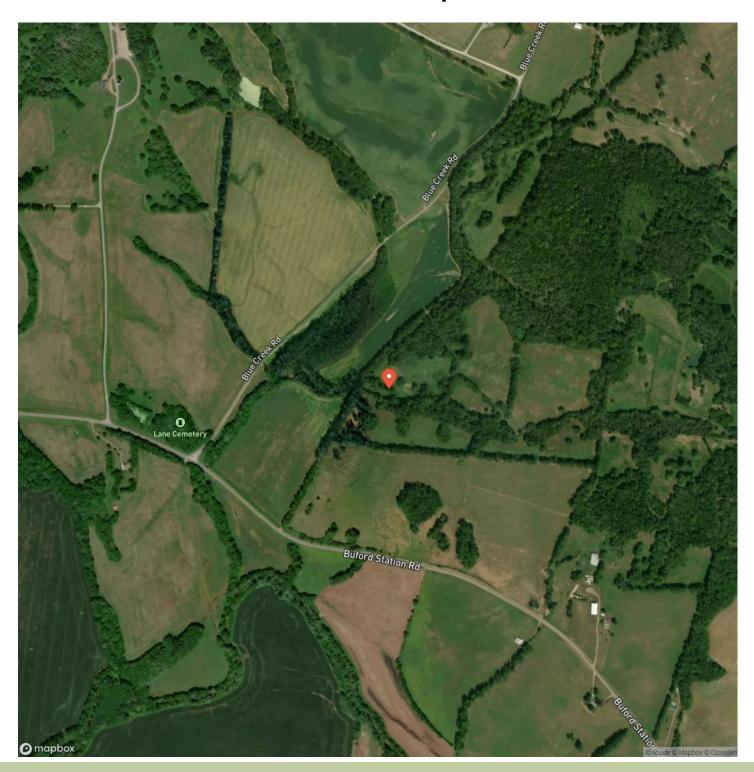

s County** 

Type

Farms, Hunting Land, Recreational Land

Latitude / Longitude

35.322329 / -86.96219

Taxes (Annually)

3581

**Acreage** 

132.670

Price

\$1,200,000

#### **Property Website**

https://mcewengroup.com/detail/132-acres-in-giles-county-giles-tennessee/46012









#### **PROPERTY DESCRIPTION**

Beautiful farm tucked into one of middle Tennessee's prettiest areas. The Blue Creek valley is conveniently located off I-65 and this farm has the perfect mix of fertile open fields and wooded forest. Blue Creek meanders over 1000 feet through the property which makes this place even more special. If you are looking for a first-class hunting property or a place to relax on the weekend, look no further.







## **Locator Map**





## **Locator Map**





## **Satellite Map**





# LISTING REPRESENTATIVE For more information contact:



### Representative

Dan McEwen

#### Mobile

(931) 626-0241

#### **Email**

dan@mcewengroup.com

#### **Address**

17A Public Sq

### City / State / Zip

Columbia, TN 38401

| NOTES |  |  |
|-------|--|--|
|       |  |  |
|       |  |  |
|       |  |  |
|       |  |  |
|       |  |  |
|       |  |  |
|       |  |  |
|       |  |  |
|       |  |  |
|       |  |  |
|       |  |  |
|       |  |  |
|       |  |  |



| <u>NOTES</u> |
|--------------|
|              |
|              |
|              |
|              |
|              |
|              |
|              |
|              |
|              |
|              |
|              |
|              |
|              |
|              |
|              |
|              |
|