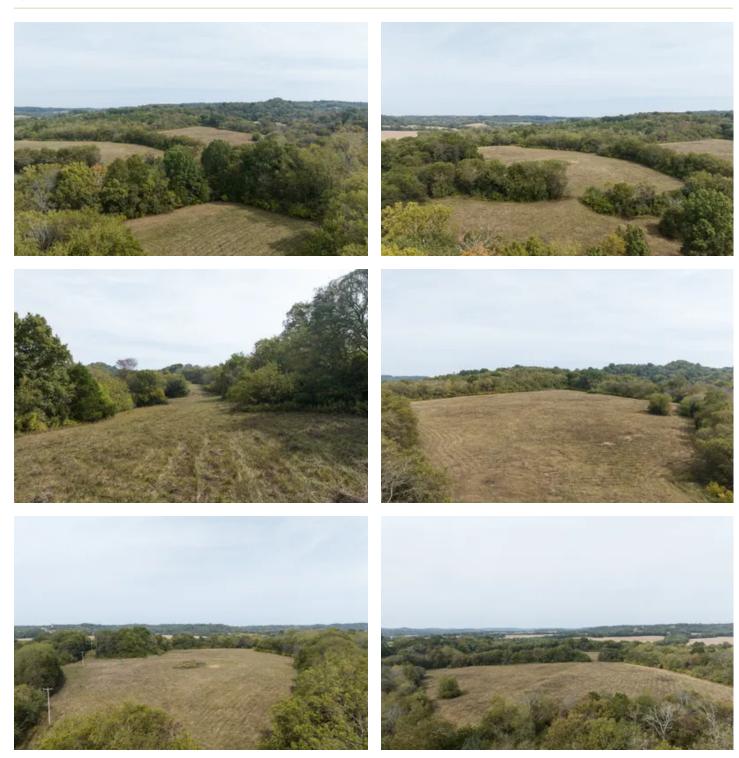

#### **PROPERTY DESCRIPTION**

Beautiful farm tucked into one of middle Tennessee's prettiest areas. The Blue Creek valley is conveniently located off I-65 and this farm has the perfect mix of fertile open fields and wooded forest. Blue Creek meanders over 1000 feet through the property which makes this place even more special. If you are looking for a first-class hunting property or a place to relax on the weekend, look no further.