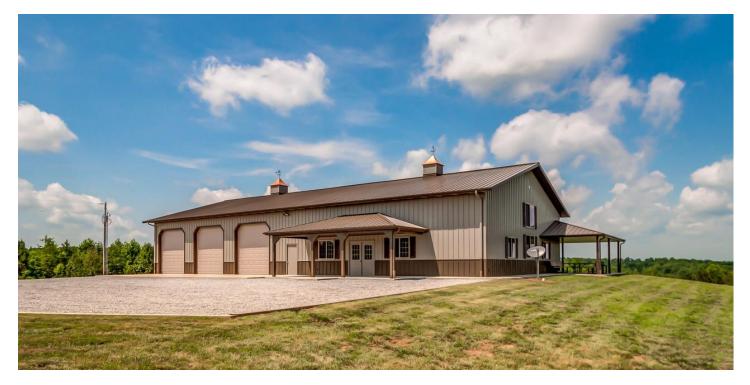

Luxury sportsman retreat on 600+ acres 969 Walker Rd Hampshire, TN 38461

\$2,495,000 606.990 +/- acres Lewis County

### **PROPERTY DESCRIPTION**

Luxury sportsman retreat on 600+ acres of rolling TN land. Beautiful custom Morton home and shop with high-end timber living quarters. Temperature controlled shop space. Excellent wildlife habitat with over 100 open acres, numerous creeks and springs. Only 15 minutes from Columbia.