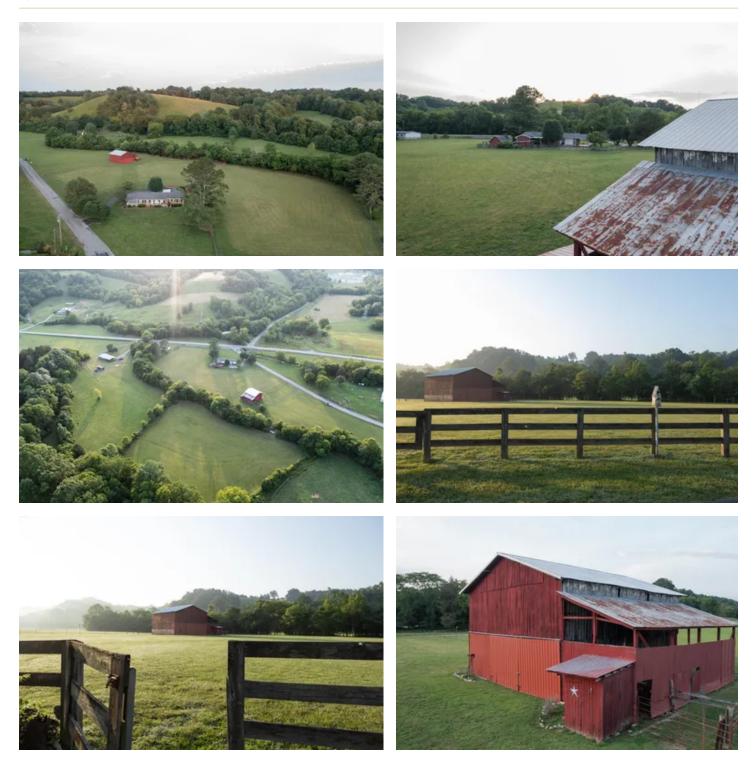

### **PROPERTY DESCRIPTION**

This 11-level-acre property in Lynnville, TN is a dream come true for those looking for a rural getaway. Nestled in the beautiful Giles Cour this property boasts a 3 bedroom, 1.5 bath ranch house, multiple fenced pastures, and over 1200 feet of Blue Branch flowing through. The views of the surrounding countryside are simply breathtaking and provide the perfect backdrop for relaxation and enjoying the nature o your own piece of land. Whether you're looking for a permanent home or a vacation spot, this property is sure to provide the perfect escape.