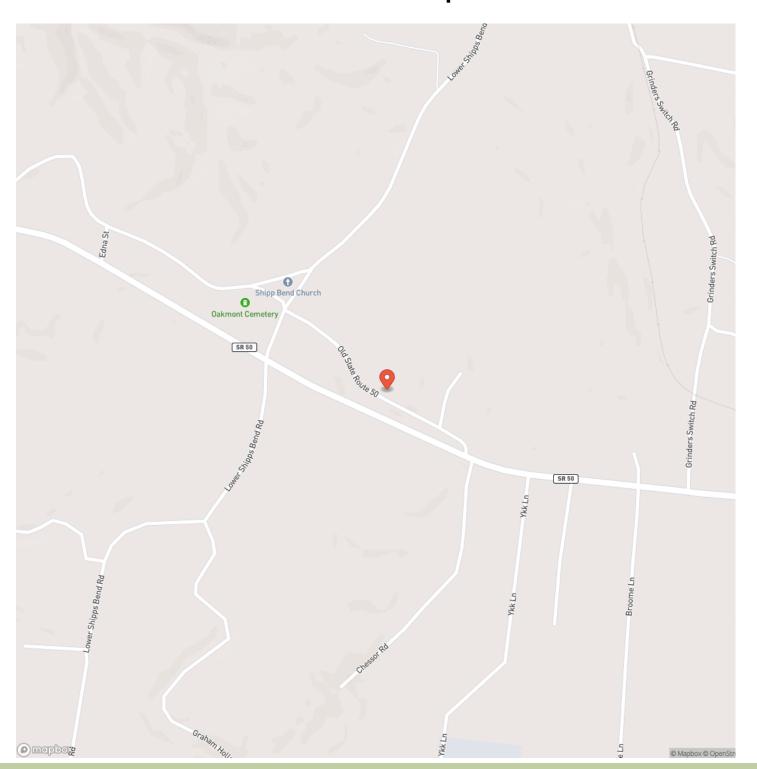

tiful and peaceful spot to build a home. Currently used for grazing cattle, the property could easily be made into a place for horses or hobbies. Located just over an hour southwest of Nashville in the charming town of Centerville, you'll be surrounded be history and incredible scenery. Centerville is the birthplace of Grand Ole Opry Star Minnie Pearl and is known for its music on the square delicious southern food, and its proximity to the beautiful Duck River. Whether you want to build a home or just spend a weekend in the countryside, this Tennessee farm is the ideal spot.

(Sale includes a portion of Hickman Cty Map and Parcel 107 072.01. Annual taxes based off entire parcel as a whole.)



## 30 Acres in Hickman County Centerville, TN / Hickman County













## **Locator Map**





## **Locator Map**





## **Satellite Map**





## 30 Acres in Hickman County Centerville, TN / Hickman County

## LISTING REPRESENTATIVE For more information contact:



**NOTES** 

## Representative

Dan McEwen

### Mobile

(931) 626-0241

#### Email

dan@mcewengroup.com

#### **Address**

17A Public Sq

### City / State / Zip

Columbia, TN 38401



| <u>NOTES</u> |
|--------------|
|              |
|              |
|              |
|              |
|              |
|              |
|              |
|              |
|              |
|              |
|              |
|              |
|              |
|              |
|              |
|              |
|              |
|              |
|              |
|              |
|              |
|              |
|              |
|