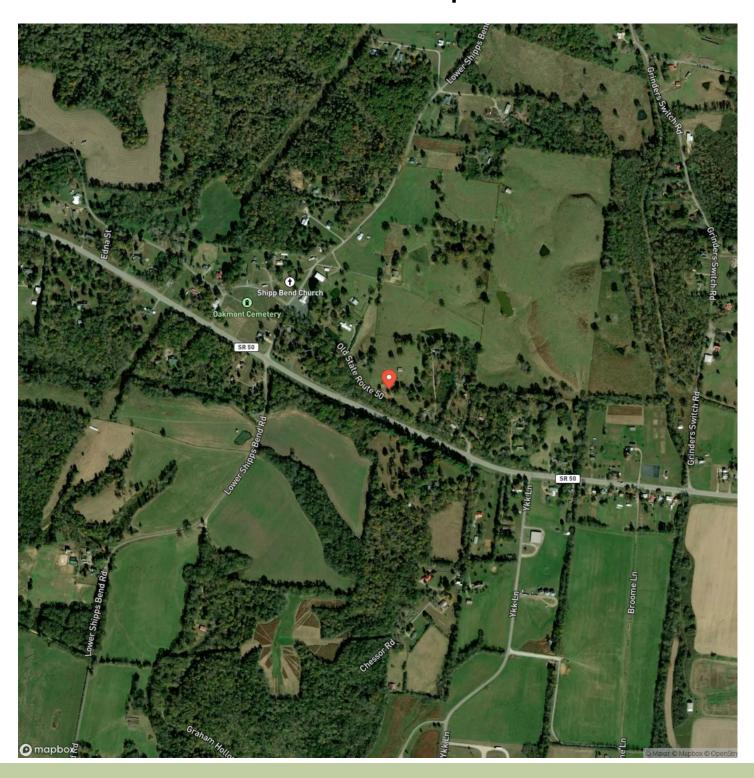

used for grazing cattle, the property could easily be made into a place for horses or hobbies. Located just over an hour southwest of Nashville in the charming town of Centerville, you'll be surrounded be history and incredible scenery. Centerville is the birthplace of Grand Ole Opry Star Minnie Pearl and is known for its music on the square delicious southern food, and its proximity to the beautiful Duck River. Whether you want to build a home or just spend a weekend in the countryside, this Tennessee farm is the ideal spot.

(Sale includes a portion of Hickman Cty Map and Parcel 107 072.01. Annual taxes based off entire parcel as a whole.)



## 30 Acres in Hickman County Centerville, TN / Hickman County













## **Locator Map**





## **Locator Map**





## **Satellite Map**





## 30 Acres in Hickman County Centerville, TN / Hickman County

## LISTING REPRESENTATIVE For more information contact:



**NOTES** 

## Representative

Dan McEwen

### Mobile

(931) 626-0241

#### Email

dan@mcewengroup.com

#### **Address**

17A Public Sq

### City / State / Zip

Columbia, TN 38401



| <u>NOTES</u> |
|--------------|
|              |
|              |
|              |
|              |
|              |
|              |
|              |
|              |
|              |
|              |
|              |
|              |
|              |
|              |
|              |
|              |
|              |
|              |
|              |
|              |
|              |
|              |
|              |
|              |



#### **DISCLAIMERS**

Information in this bro