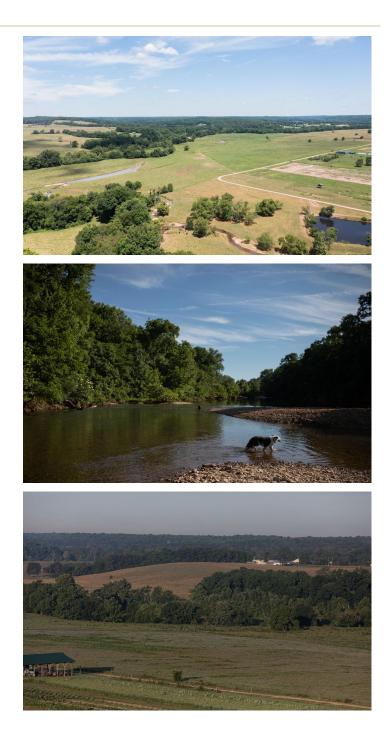

## **PROPERTY DESCRIPTION**

Scenic Pinewood Farm located in the community of Nunnelly. A working 776 acre farm along the picturesque Piney River. Close to Pinewood Kitchen and Mercantile.

FARMS | RECREATIONAL PROPERTIES | ESTATES