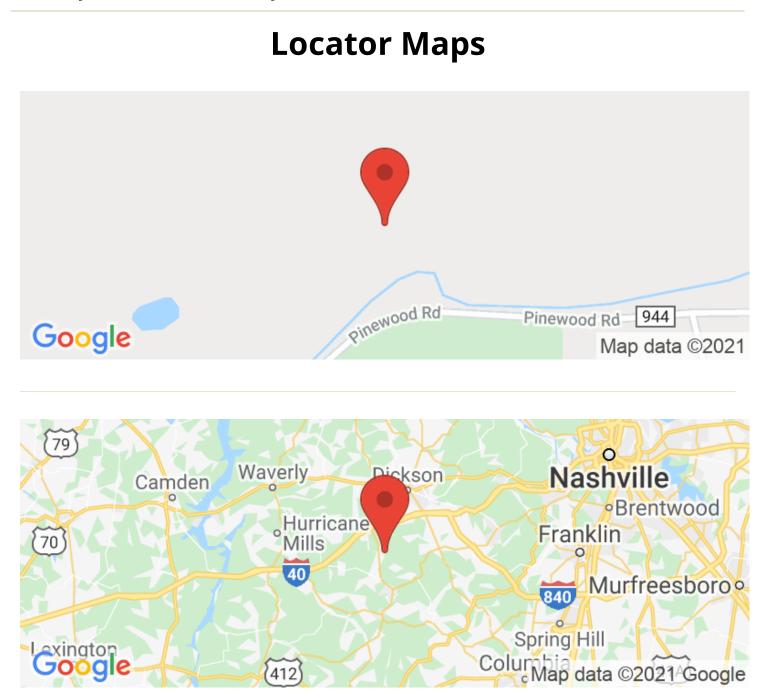

## **SUMMARY**

**Address** 6415 Pinewood Rd

**City, State Zip** Nunnelly, TN 37137

**County** Hickman County

**Type** Farms

Latitude / Longitude 35.9193167 / -87.4574906

**Acreage** 776.690

**Price** \$7,900,000