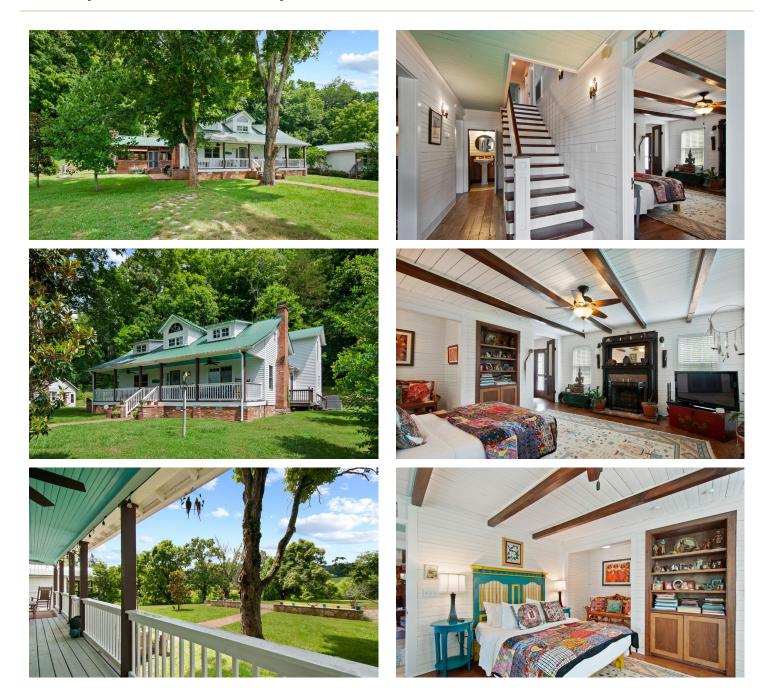

## **PROPERTY DESCRIPTION**

Scenic Pinewood Farm located in the community of Nunnelly. A working 776 acre farm along the picturesque Piney River. Close to Pinewood Kitchen and Mercantile.

FARMS | RECREATIONAL PROPERTIES | ESTATES