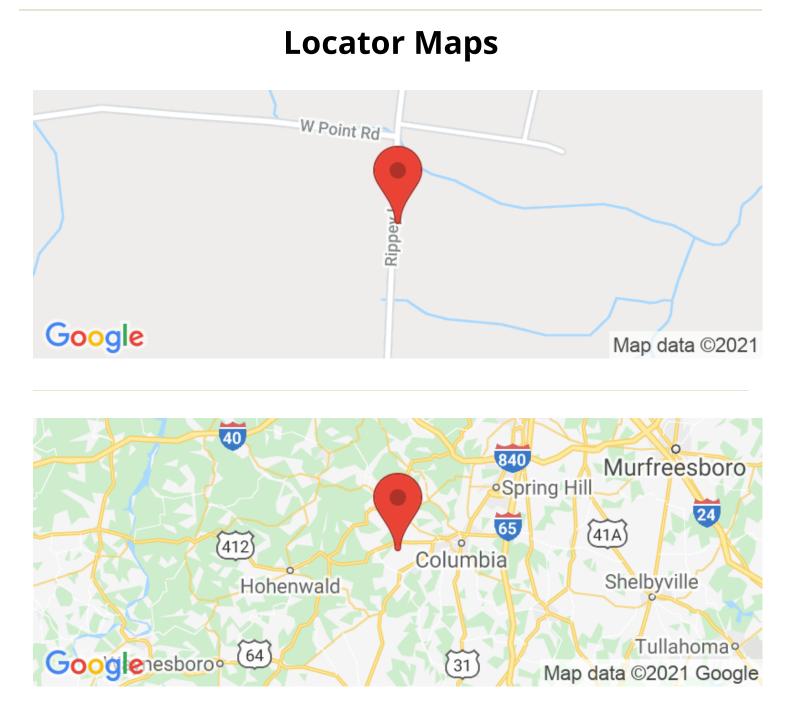

## **SUMMARY**

Address 4102 Rippey Lake Rd

**City, State Zip** Mount Pleasant, TN 38474

**County** Maury County

#### Туре

Farms, Hunting Land, Recreational Land, Residential Property, Undeveloped Land, Horse Property

Latitude / Longitude 35.5915 / -87.2262

**Taxes (Annually)** 1123

**Dwelling Square Feet** 2108

**Bedrooms / Bathrooms** 3 / 1

Acreage 100

**Price** \$799,900