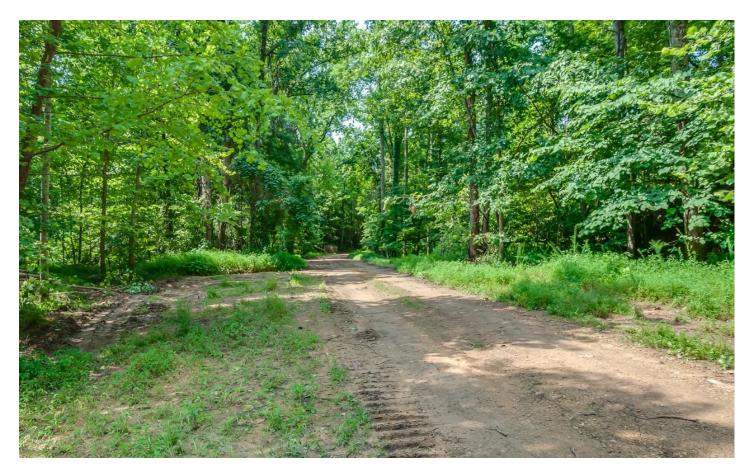

# **PROPERTY DESCRIPTION**

40 wooded acres that would make a great recreational tract. There is no county road frontage. Walton Rd which runs from Baptist Branch has been in place for many years but we cannot ensure access.