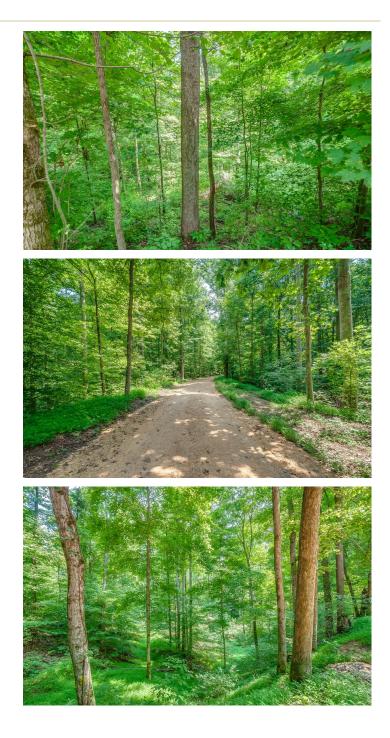

# **PROPERTY DESCRIPTION**

40 wooded acres that would make a great recreational tract. There is no county road frontage. Walton Rd which runs from Baptist Branch has been in place for many years but we cannot ensure access.