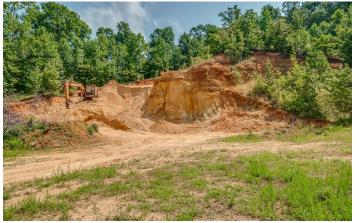

# **PROPERTY DESCRIPTION**

40 wooded acres that would make a great recreational tract. There is no county road frontage. Walton Rd which runs from Baptist Branch has been in place for many years but we cannot ensure access.