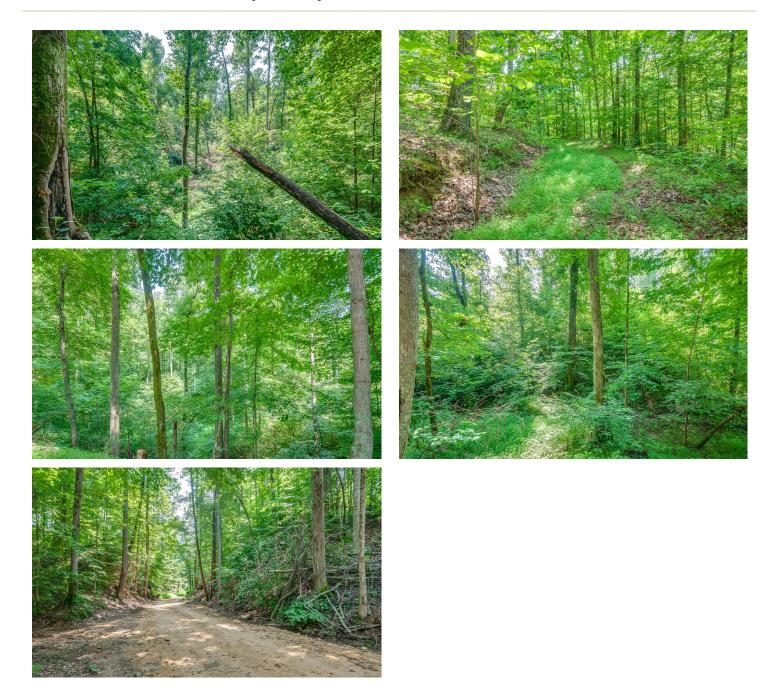

# **PROPERTY DESCRIPTION**

40 wooded acres that would make a great recreational tract. There is no county road frontage. Walton Rd which runs from Baptist Branch has been in place for many years but we cannot ensure access.