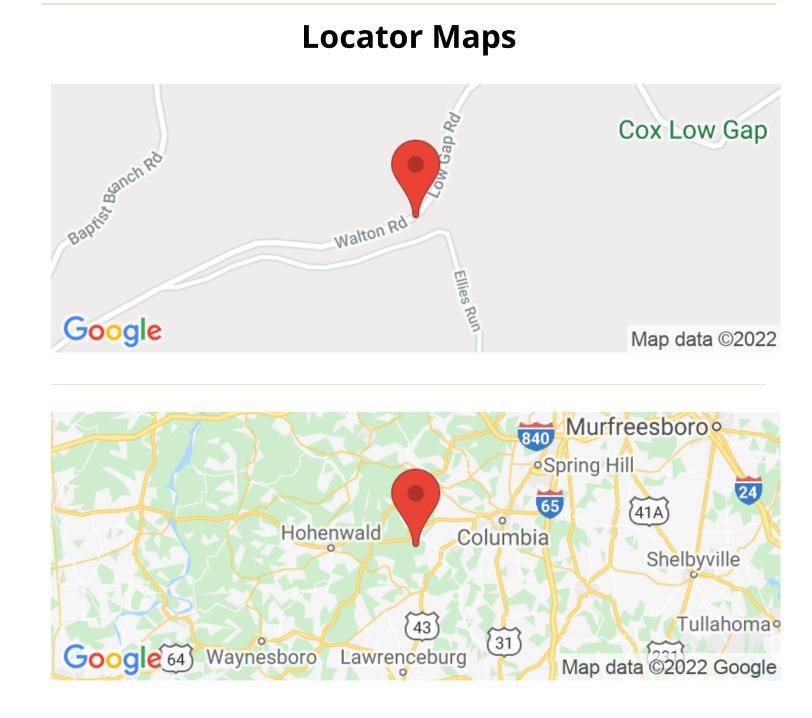

# **SUMMARY**

**Address** 0 E of Baptist Branch

**City, State Zip** Mount Pleasant, TN 38474

**County** Maury County

**Type** Hunting Land, Recreational Land

**Latitude / Longitude** 35.5485 / -87.2968

**Taxes (Annually)** 144