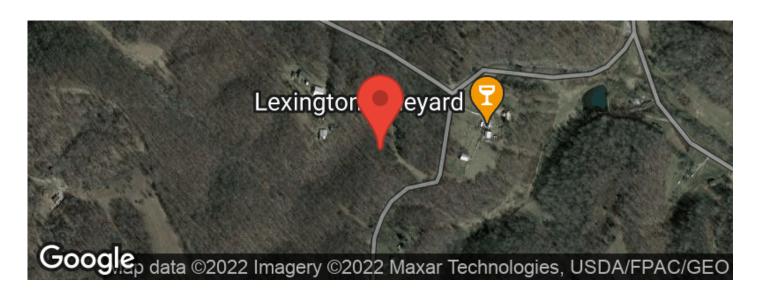

ood burning fireplace, a deep back porch overlooking a shaded back yard and towering hardwoods. Just steps from the front porch is a 2 car detached garage. Additional features include a multi use barn with 1 bedroom, 1 bathroom apartment and full kitchen, an RV bay measuring 63x20 with septic hookups, power and water, a 33x18 workshop, upper level storage and a 30x20 equipment shed on the side. Perfect primary or weekend retreat for the busy professional or writers retreat in the rolling hills of Middle Tennessee. There is also an additional building site that over looks a hardwood forest with abundant wildlife. Properties of this size with these amenities are rare to the market



# 14 Acres on Dog Hollow Road Lynnville, TN / Giles County



## **Locator Maps**







## **Aerial Maps**





# 14 Acres on Dog Hollow Road Lynnville, TN / Giles County

## LISTING REPRESENTATIVE

For more information contact:



Representative

Dan McEwen

Mobile

(931) 626-0241

**Email** 

dan@mcewengroup.com

**Address** 

17A Public Sq

City / State / Zip

Columbia, TN 38401

| <u>NOTES</u> |  |  |  |
|--------------|--|--|--|
|              |  |  |  |
|              |  |  |  |
|              |  |  |  |
|              |  |  |  |
|              |  |  |  |



| <b>NOTES</b> |  |  |
|--------------|--|--|
|              |  |  |
|              |  |  |
|              |  |  |
|              |  |  |
|              |  |  |
|              |  |  |
|              |  |  |
|              |  |  |
|              |  |  |
|              |  |  |
|              |  |  |
|              |  |  |
|