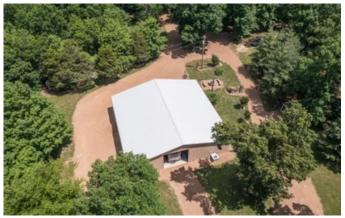

## **PROPERTY DESCRIPTION**

Gorgeous 14 acre, park like setting complete with one-level 2 bedroom, 1 bathroom cottage with open floor plan, wood burning fireplace, a deep back porch overlooking a shaded back yard and towering hardwoods. Just steps from the front porch is a 2 car detached garage. Additional features include a multi use barn with 1 bedroom, 1 bathroom apartment and full kitchen, an RV bay measuring 63x20 with septic hookups, power and water, a 33x18 workshop, upper level storage and a 30x20 equipment shed on the side. Perfect primary or weekend retreat for the busy professional or writers retreat in the rolling hills of Middle Tennessee. There is also an additional building site that over looks a hardwood forest with abundant wildlife. Properties of this size with these amenities are rare to the market