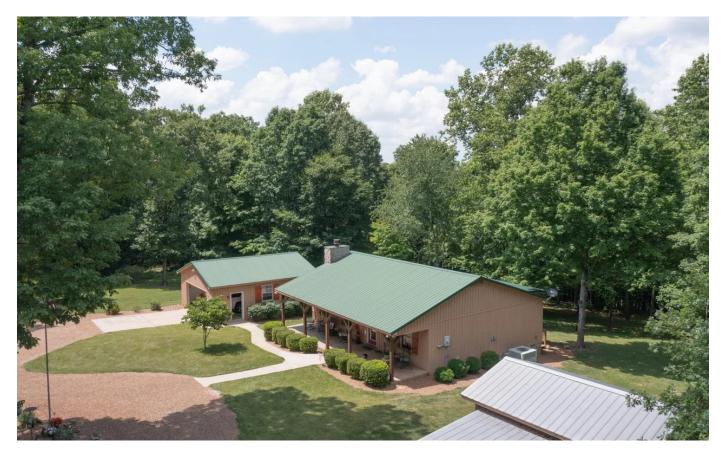

## **PROPERTY DESCRIPTION**

Gorgeous 14 acre, park like setting complete with one-level 2 bedroom, 1 bathroom cottage with open floor plan, wood burning fireplace, a deep back porch overlooking a shaded back yard and towering hardwoods. Just steps from the front porch is a 2 car detached garage. Additional features include a multi use barn with 1 bedroom, 1 bathroom apartment and full kitchen, an RV bay measuring 63x20 with septic hookups, power and water, a 33x18 workshop, upper level storage and a 30x20 equipment shed on the side. Perfect primary or weekend retreat for the busy professional or writers retreat in the rolling hills of Middle Tennessee. There is also an additional building site that over looks a hardwood forest with abundant wildlife. Properties of this size with these amenities are rare to the market