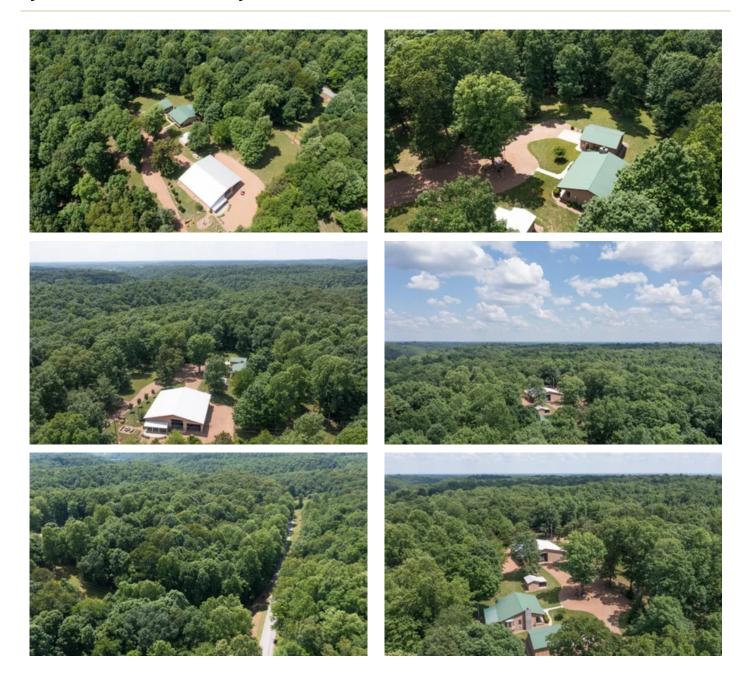

## **PROPERTY DESCRIPTION**

Gorgeous 14 acre, park like setting complete with one-level 2 bedroom, 1 bathroom cottage with open floor plan, wood burning fireplace, a deep back porch overlooking a shaded back yard and towering hardwoods. Just steps from the front porch is a 2 car detached garage. Additional features include a multi use barn with 1 bedroom, 1 bathroom apartment and full kitchen, an RV bay measuring 63x20 with septic hookups, power and water, a 33x18 workshop, upper level storage and a 30x20 equipment shed on the side. Perfect primary or weekend retreat for the busy professional or writers retreat in the rolling hills of Middle Tennessee. There is also an additional building site that over looks a hardwood forest with abundant wildlife. Properties of this size with these amenities are rare to the market

## **Aerial Maps**