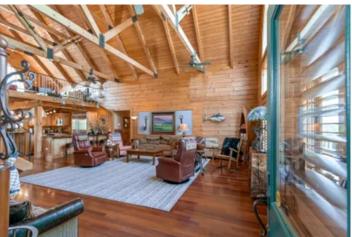

## PROPERTY DESCRIPTION

This getaway home is located in Ashland City, just 30 minutes from downtown Nashville. It's situated on top of a secluded hilltop, surrounded by 45 forested acres. It features ultimate privacy, with 3 bedrooms and 3 bathrooms. The interior trim is almost entirely finished in wood, giving you that feeling of a true cabin. It has a loft and an underground 2 car garage, reinforced with concrete walls. A beautiful deck is the perfect place to grill and relax in the hilltop breeze. An oversized concrete driveway is perfect for turning and parking a boat trailer so that you can enjoy boating on the Cumberland River just minutes away. The forest is an oak, hickory and poplar mix where you can enjoy a little hunting, taking walks and listening to the bird life around the cabin. Running through a hollow at the base of the hill is a small perennial spring branch with a beautiful cascade. This is a great place for rest and relaxation, family and friends in the countryside just west of Nashville.