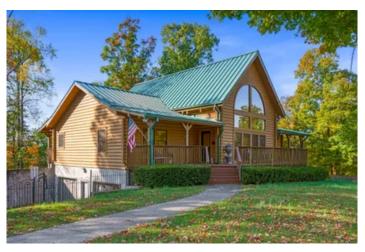

## PROPERTY DESCRIPTION

This getaway home is located in Ashland City, just 30 minutes from downtown Nashville. It's situated on top of a secluded hilltop, surrounded by 45 forested acres. It features ultimate privacy, with 3 bedrooms and 3 bathrooms. The interior trim is almost entirely finished in wood, giving you that feeling of a true cabin. It has a loft and an underground 2 car garage, reinforced with concrete walls. A beautiful deck is the perfect place to grill and relax in the hilltop breeze. An oversized concrete driveway is perfect for turning and parking a boat trailer so that you can enjoy boating on the Cumberland River just minutes away. The forest is an oak, hickory and poplar mix where you can enjoy a little hunting, taking walks and listening to the bird life around the cabin. Running through a hollow at the base of the hill is a small perennial spring branch with a beautiful cascade. This is a great place for rest and relaxation, family and friends in the countryside just west of Nashville.