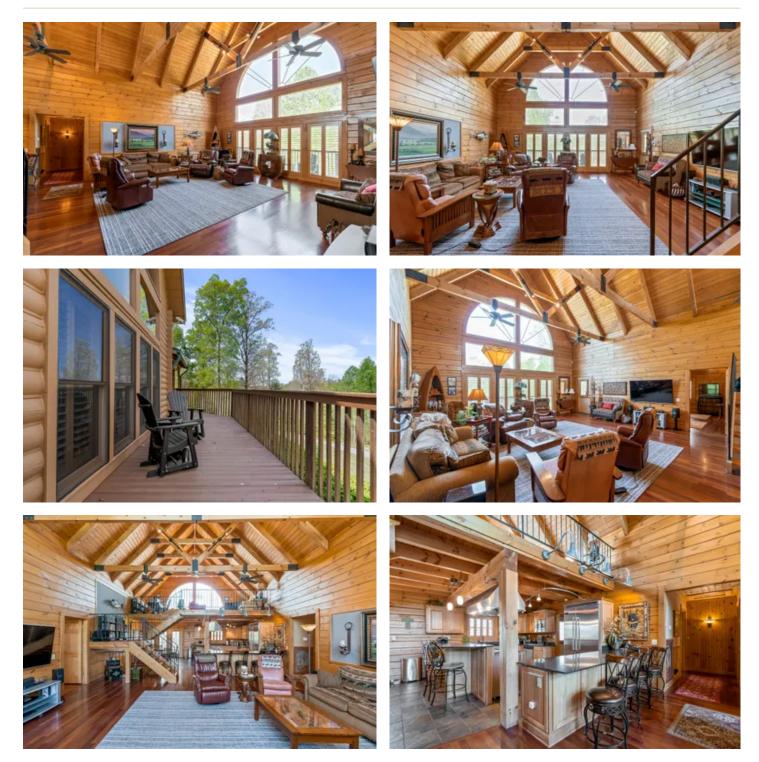

## PROPERTY DESCRIPTION

This getaway home is located in Ashland City, just 30 minutes from downtown Nashville. It's situated on top of a secluded hilltop, surrounded by 45 forested acres. It features ultimate privacy, with 3 bedrooms and 3 bathrooms. The interior trim is almost entirely finished in wood, giving you that feeling of a true cabin. It has a loft and an underground 2 car garage, reinforced with concrete walls. A beautiful deck is the perfect place to grill and relax in the hilltop breeze. An oversized concrete driveway is perfect for turning and parking a boat trailer so that you can enjoy boating on the Cumberland River just minutes away. The forest is an oak, hickory and poplar mix where you can enjoy a little hunting, taking walks and listening to the bird life around the cabin. Running through a hollow at the base of the hill is a small perennial spring branch with a beautiful cascade. This is a great place for rest and relaxation, family and friends in the countryside just west of Nashville.