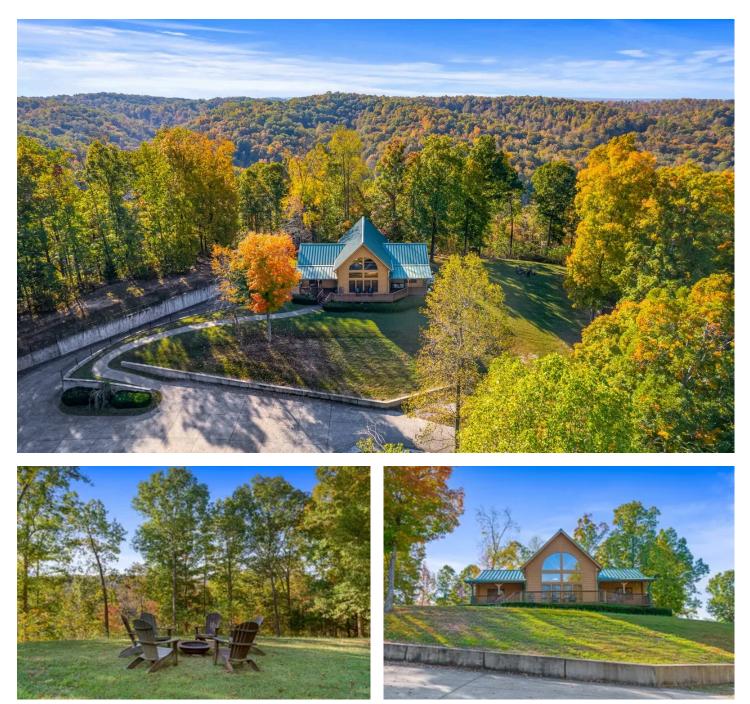

## PROPERTY DESCRIPTION

This getaway home is located in Ashland City, just 30 minutes from downtown Nashville. It's situated on top of a secluded hilltop, surrounded by 45 forested acres. It features ultimate privacy, with 3 bedrooms and 3 bathrooms. The interior trim is almost entirely finished in wood, giving you that feeling of a true cabin. It has a loft and an underground 2 car garage, reinforced with concrete walls. A beautiful deck is the perfect place to grill and relax in the hilltop breeze. An oversized concrete driveway is perfect for turning and parking a boat trailer so that you can enjoy boating on the Cumberland River just minutes away. The forest is an oak, hickory and poplar mix where you can enjoy a little hunting, taking walks and listening to the bird life around the cabin. Running through a hollow at the base of the hill is a small perennial spring branch with a beautiful cascade. This is a great place for rest and relaxation, family and friends in the countryside just west of Nashville.