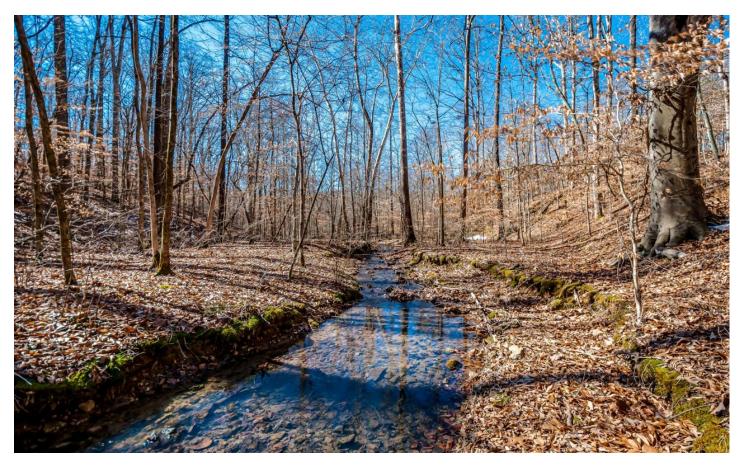

### **PROPERTY DESCRIPTION**

74 acres bordering Pinewood Rd close to exit. Prime location 10 min to Leipers Fork and 20 minutes to Franklin. Mature hardwood throughout with good road frontage. This property would be easy to subdivide. Small spring branch runs one of two draws separating broad and gentle ridge top with ideal potential home sites.