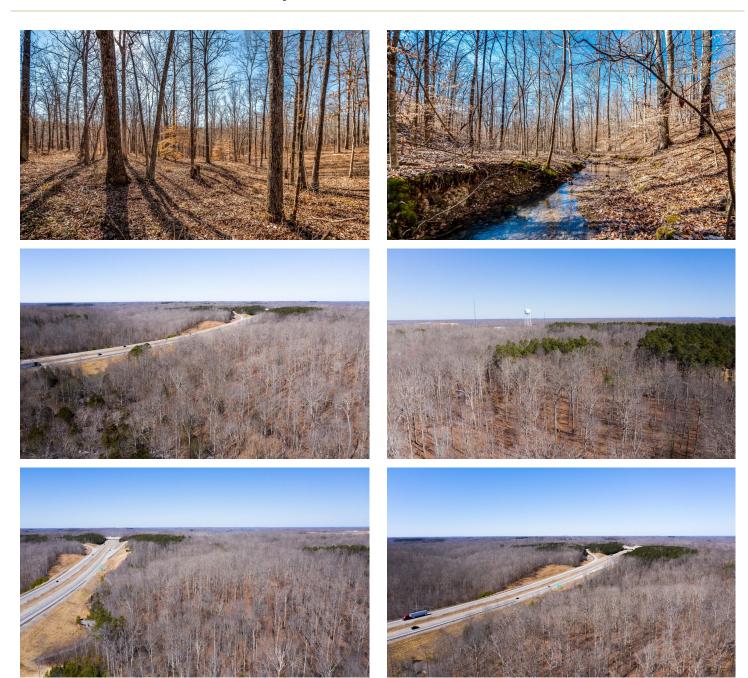

### **PROPERTY DESCRIPTION**

74 acres bordering Pinewood Rd close to exit. Prime location 10 min to Leipers Fork and 20 minutes to Franklin. Mature hardwood throughout with good road frontage. This property would be easy to subdivide. Small spring branch runs one of two draws separating broad and gentle ridge top with ideal potential home sites.