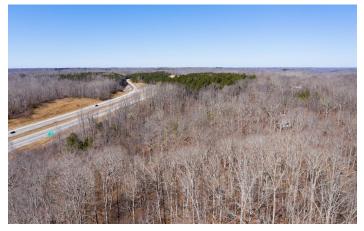

74 Acres Bordering Pinewood 0 Pinewood Rd Franklin, TN 37064

\$1,450,000 74.100 +/- acres Williamson County









### **SUMMARY**

**Address** 

0 Pinewood Rd

City, State Zip

Franklin, TN 37064

**County** 

Williamson County

**Type** 

Residential Property, Undeveloped Land

Latitude / Longitude

35.8681 / -87.0826

Taxes (Annually)

205

**Acreage** 

74.100

**Price** 

\$1,450,000

#### **Property Website**

https://mcewengroup.com/detail/74-acresbordering-pinewood-williamson-tennessee/21047







### **PROPERTY DESCRIPTION**

74 acres bordering Pinewood Rd close to exit. Prime location 10 min to Leipers Fork and 20 minutes to Franklin. Mature hardwood throughout with good road frontage. This property would be easy to subdivide. Small spring branch runs one of two draws separating broad and gentle ridge top with ideal potential home sites.





## **Locator Maps**







## **Aerial Maps