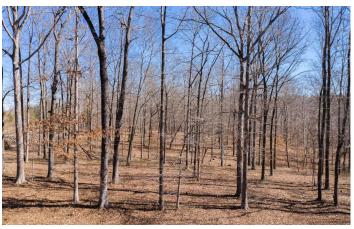

### **PROPERTY DESCRIPTION**

74 acres bordering Pinewood Rd close to exit. Prime location 10 min to Leipers Fork and 20 minutes to Franklin. Mature hardwood throughout with good road frontage. This property would be easy to subdivide. Small spring branch runs one of two draws separating broad and gentle ridge top with ideal potential home sites.