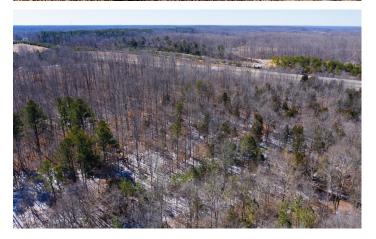

74 Acres Bordering Pinewood 0 Pinewood Rd Franklin, TN 37064

\$1,450,000 74.100 +/- acres Williamson County

### **PROPERTY DESCRIPTION**

74 acres bordering Pinewood Rd close to exit. Prime location 10 min to Leipers Fork and 20 minutes to Franklin. Mature hardwood throughout with good road frontage. This property would be easy to subdivide. Small spring branch runs one of two draws separating broad and gentle ridge top with ideal potential home sites.