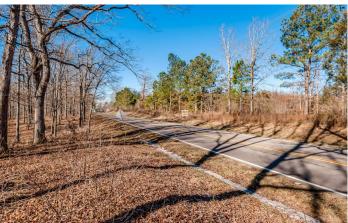

### **PROPERTY DESCRIPTION**

74 acres bordering Pinewood Rd close to exit. Prime location 10 min to Leipers Fork and 20 minutes to Franklin. Mature hardwood throughout with good road frontage. This property would be easy to subdivide. Small spring branch runs one of two draws separating broad and gentle ridge top with ideal potential home sites.