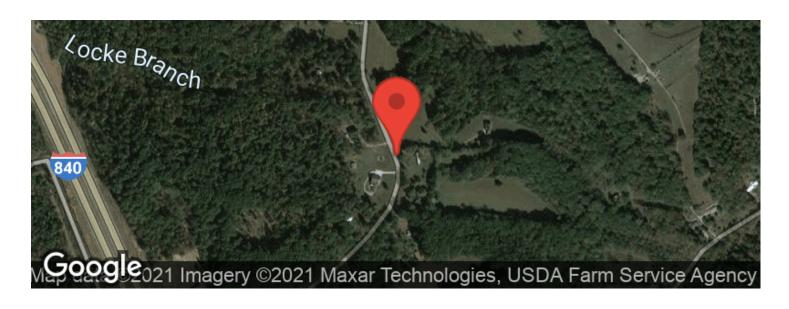

## **Aerial Maps**

### **PROPERTY DESCRIPTION**

74 acres bordering Pinewood Rd close to exit. Prime location 10 min to Leipers Fork and 20 minutes to Franklin. Mature hardwood throughout with good road frontage. This property would be easy to subdivide. Small spring branch runs one of two draws separating broad and gentle ridge top with ideal potential home sites.