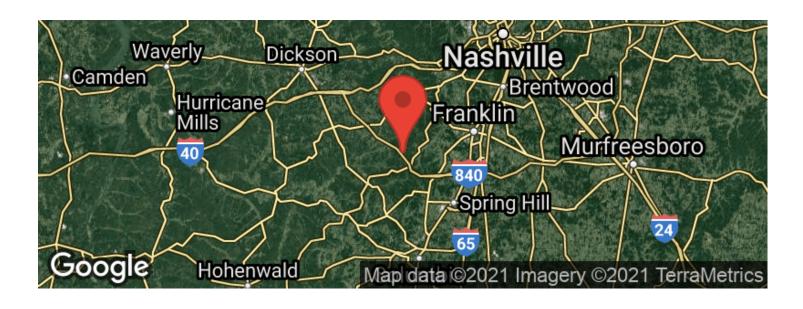

### **SUMMARY**

**Address** 

0 Pinewood Rd

City, State Zip

Franklin, TN 37064

**County** 

Williamson County

**Type** 

Residential Property, Undeveloped Land

Latitude / Longitude

35.8681 / -87.0826

Taxes (Annually)

205

**Acreage** 

74.100

**Price** 

\$1,450,000

#### **Property Website**

https://mcewengroup.com/detail/74-acresbordering-pinewood-williamson-tennessee/21047







### **PROPERTY DESCRIPTION**

74 acres bordering Pinewood Rd close to exit. Prime location 10 min to Leipers Fork and 20 minutes to Franklin. Mature hardwood throughout with good road frontage. This property would be easy to subdivide. Small spring branch runs one of two draws separating broad and gentle ridge top with ideal potential home sites.





## **Locator Maps**







## **Aerial Maps**







### LISTING REPRESENTATIVE

For more information contact:



Representative

Dan McEwen

Mobile

(931) 626-0241

**Email** 

dan@mcewengroup.com

**Address** 

17A Public Sq

City / State / Zip

Columbia, TN 38401

| <u>NOTES</u> |  |  |
|--------------|--|--|
|              |  |  |
| _            |  |  |
|              |  |  |
|              |  |  |
|              |  |  |
|              |  |  |
|              |  |  |
|              |  |  |



| <u>IOTES</u> |   |
|--------------|---|
|              |   |
|              |   |
|              |   |
|              | _ |
|              |   |
|              |   |
|              |   |
|              |   |
|              |   |
|              |   |
|              |   |
|              |   |
|              |   |
|              |   |
|