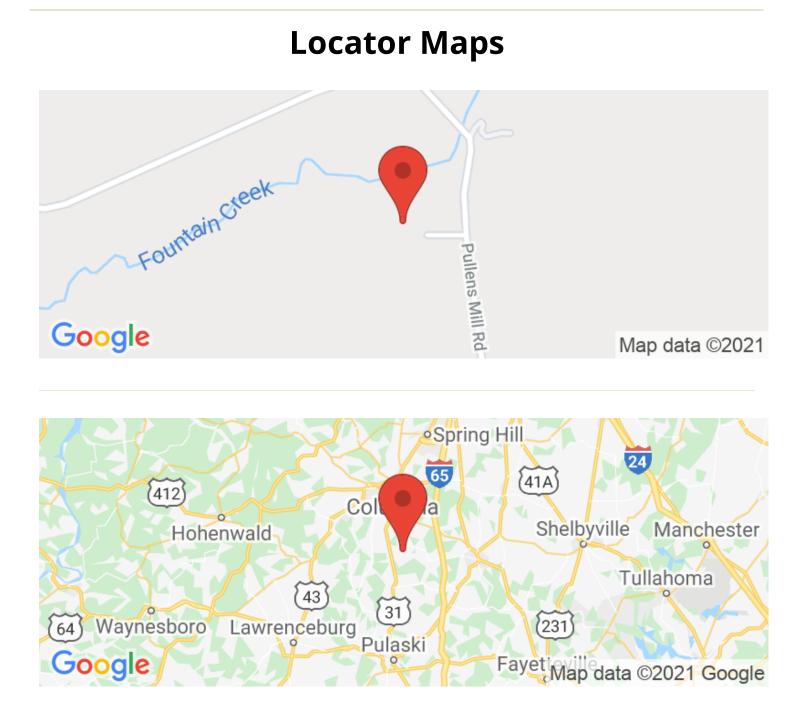

## **SUMMARY**

**Address** 2656 Pullens Mill Rd

**City, State Zip** Culleoka, TN 38451

**County** Maury County

### Туре

Farms, Hunting Land, Residential Property, Recreational Land, Undeveloped Land

Latitude / Longitude 35.4615862 / -87.0024232

**Taxes (Annually)** 626

**Acreage** 86.710

**Price** \$695,000