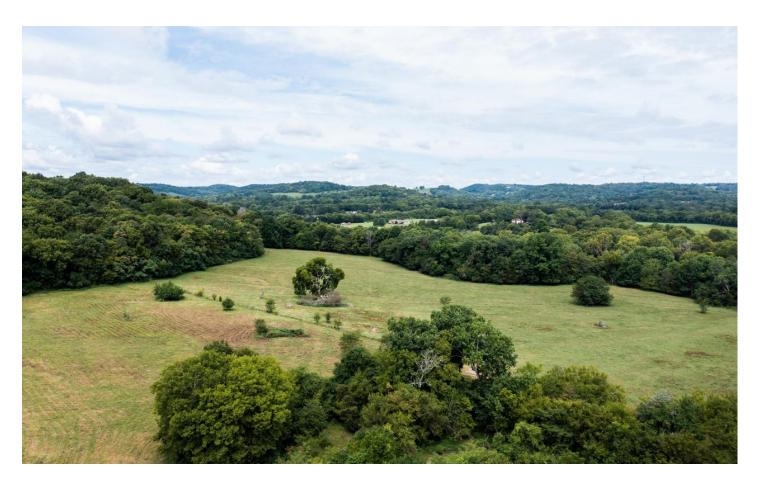

## **PROPERTY DESCRIPTION**

Fantastic gently rolling farm with excellent mix of woods and pasture. Approx. 800' of frontage on Fountain Creek. Only 20 minutes to downtown Columbia or I-65. Here is the land to create the homestead you have always dreamed of owning.