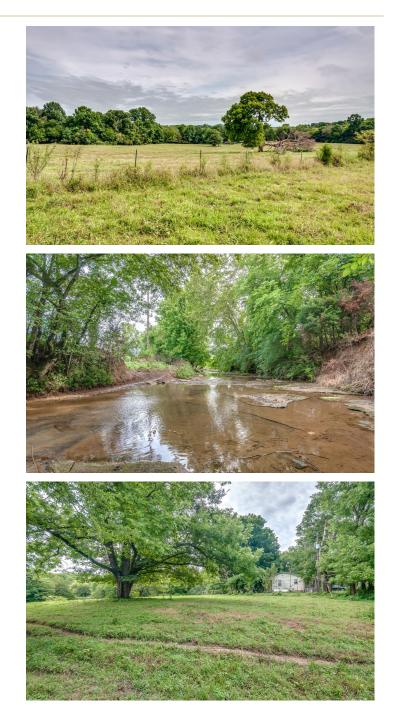

## **PROPERTY DESCRIPTION**

Fantastic gently rolling farm with excellent mix of woods and pasture. Approx. 800' of frontage on Fountain Creek. Only 20 minutes to downtown Columbia or I-65. Here is the land to create the homestead you have always dreamed of owning.