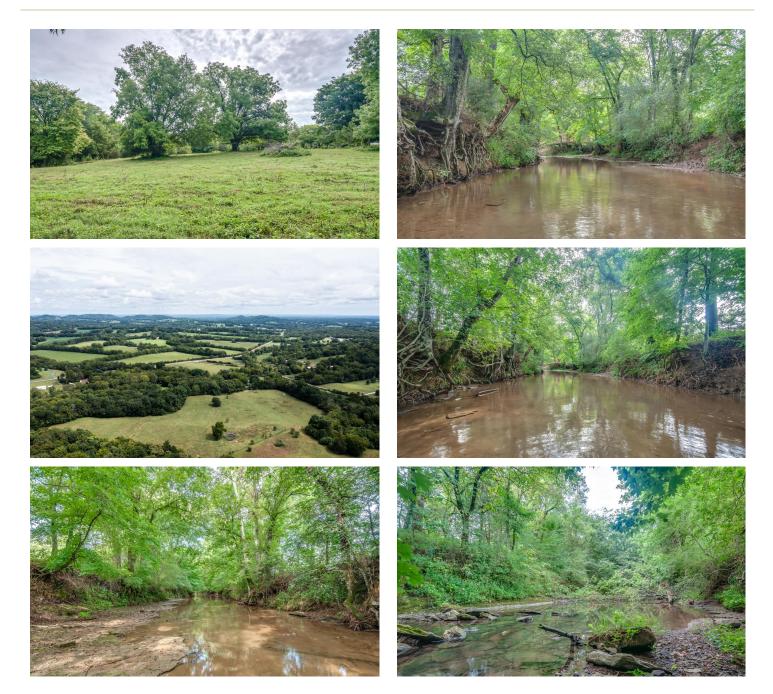

## **PROPERTY DESCRIPTION**

Fantastic gently rolling farm with excellent mix of woods and pasture. Approx. 800' of frontage on Fountain Creek. Only 20 minutes to downtown Columbia or I-65. Here is the land to create the homestead you have always dreamed of owning.