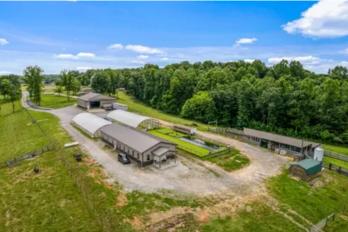

#### **PROPERTY DESCRIPTION**

Looking for a working farm? This property is perfect. The remodeled home boasts new flooring, painted kitchen cabinetry, granite countertops, a farmhouse sink, and more. Relax on the wrap-around porch and take in the stunning views. The property is fenced and cross-fenced, ideal for cattle, and includes two 55,000-bushel grain bins, two greenhouses, and two feed bins with augers. The spacious 60x60 shop includes a loading dock, tool room, and half bath. Recently constructed, the 30x85 bunkhouse offers a kitchen area, living area, bunk area, five sinks, three showers, and three commodes. Additional amenities include two float beds, a 60x40 cattle working station with corral and stalls, a three-bay implement shed, and convenient circle drive access. The property is beautifully landscaped and equipped with underground electricity to all buildings. It would be great as an income producing property, or for personal use.