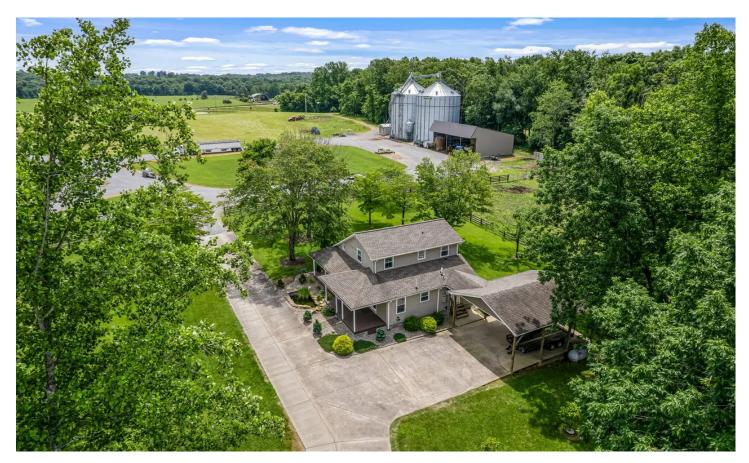

#### **PROPERTY DESCRIPTION**

Looking for a working farm? This property is perfect. The remodeled home boasts new flooring, painted kitchen cabinetry, granite countertops, a farmhouse sink, and more. Relax on the wrap-around porch and take in the stunning views. The property is fenced and cross-fenced, ideal for cattle, and includes two 55,000-bushel grain bins, two greenhouses, and two feed bins with augers. The spacious 60x60 shop includes a loading dock, tool room, and half bath. Recently constructed, the 30x85 bunkhouse offers a kitchen area, living area, bunk area, five sinks, three showers, and three commodes. Additional amenities include two float beds, a 60x40 cattle working station with corral and stalls, a three-bay implement shed, and convenient circle drive access. The property is beautifully landscaped and equipped with underground electricity to all buildings. It would be great as an income producing property, or for personal use.