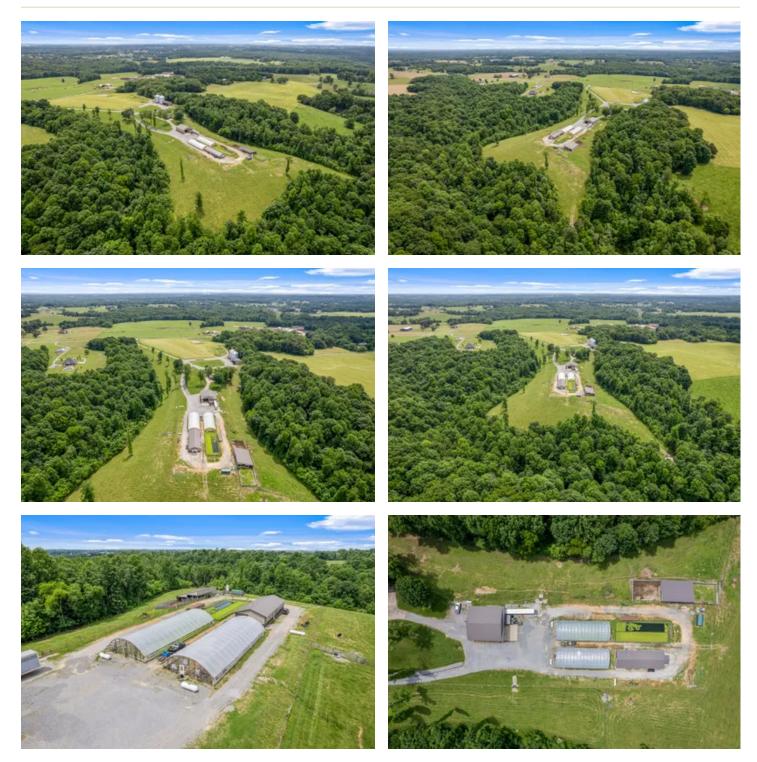

#### **PROPERTY DESCRIPTION**

Looking for a working farm? This property is perfect. The remodeled home boasts new flooring, painted kitchen cabinetry, granite countertops, a farmhouse sink, and more. Relax on the wrap-around porch and take in the stunning views. The property is fenced and cross-fenced, ideal for cattle, and includes two 55,000-bushel grain bins, two greenhouses, and two feed bins with augers. The spacious 60x60 shop includes a loading dock, tool room, and half bath. Recently constructed, the 30x85 bunkhouse offers a kitchen area, living area, bunk area, five sinks, three showers, and three commodes. Additional amenities include two float beds, a 60x40 cattle working station with corral and stalls, a three-bay implement shed, and convenient circle drive access. The property is beautifully landscaped and equipped with underground electricity to all buildings. It would be great as an income producing property, or for personal use.