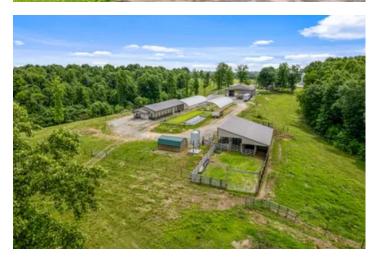

#### **PROPERTY DESCRIPTION**

Looking for a working farm? This property is perfect. The remodeled home boasts new flooring, painted kitchen cabinetry, granite countertops, a farmhouse sink, and more. Relax on the wrap-around porch and take in the stunning views. The property is fenced and cross-fenced, ideal for cattle, and includes two 55,000-bushel grain bins, two greenhouses, and two feed bins with augers. The spacious 60x60 shop includes a loading dock, tool room, and half bath. Recently constructed, the 30x85 bunkhouse offers a kitchen area, living area, bunk area, five sinks, three showers, and three commodes. Additional amenities include two float beds, a 60x40 cattle working station with corral and stalls, a three-bay implement shed, and convenient circle drive access. The property is beautifully landscaped and equipped with underground electricity to all buildings. It would be great as an income producing property, or for personal use.