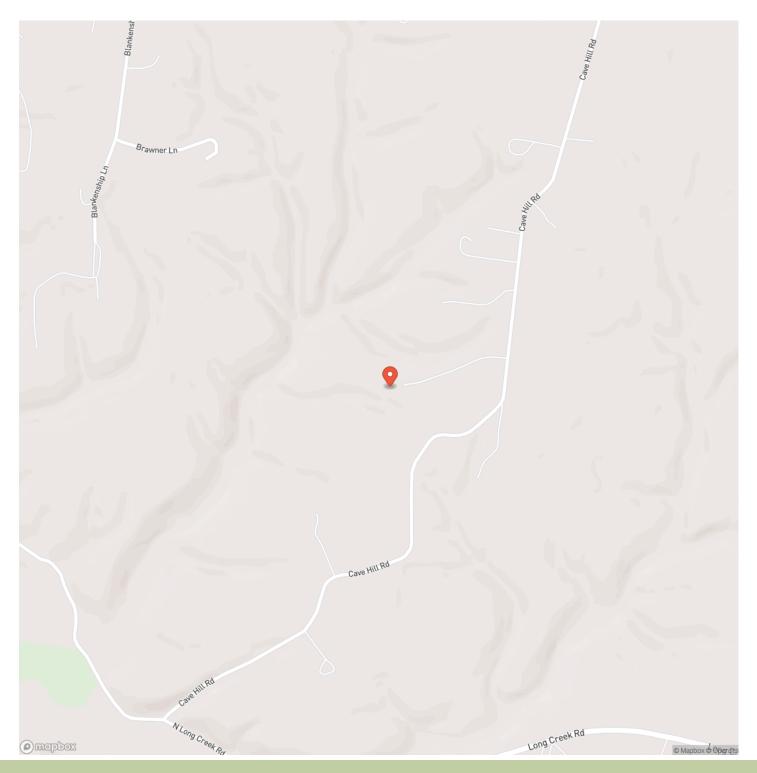

0-bushel grain bins, two greenhouses, and two feed bins with augers. The spacious 60x60 shop includes a loading dock, tool room, and half bath. Recently constructed, the 30x85 bunkhouse offers a kitchen area, living area, bunk area, five sinks, three showers, and three commodes. Additional amenities include two float beds, a 60x40 cattle working station with corral and stalls, a three-bay implement shed, and convenient circle drive access. The property is beautifully landscaped and equipped with underground electricity to all buildings. It would be great as an income producing property, or for personal use.



FARMS | RECREATIONAL PROPERTIES | ESTATES

### **MORE INFO ONLINE:**

### 31 Acre Farm in Macon County Lafayette, TN / Macon County





## **MORE INFO ONLINE:**

# **Locator Map**





# **MORE INFO ONLINE:**

# **Locator Map**





## **MORE INFO ONLINE:**

# Satellite Map





## **MORE INFO ONLINE:**

#### LISTING REPRESENTATIVE For more information contact:



# **Representative** Dan McEwen

**Mobile** (931) 626-0241

Email dan@mcewengroup.com

**Address** 17A Public Sq

**City / State / Zip** Columbia, TN 38401

### <u>NOTES</u>



FARMS | RECREATIONAL PROPERTIES | ESTATES

## **MORE INFO ONLINE:**

| NOTES |  |
|-------|--|
|       |  |
|       |  |
|       |  |
|       |  |
|       |  |
|       |  |
|       |  |
|       |  |
|       |  |
|       |  |
|       |  |
|       |  |
|       |  |
|       |  |
|       |  |
|       |  |
|       |  |
|       |  |
|       |  |
|       |  |
|       |  |
|       |  |
|       |  |
|       |  |
|       |  |
|       |  |
|