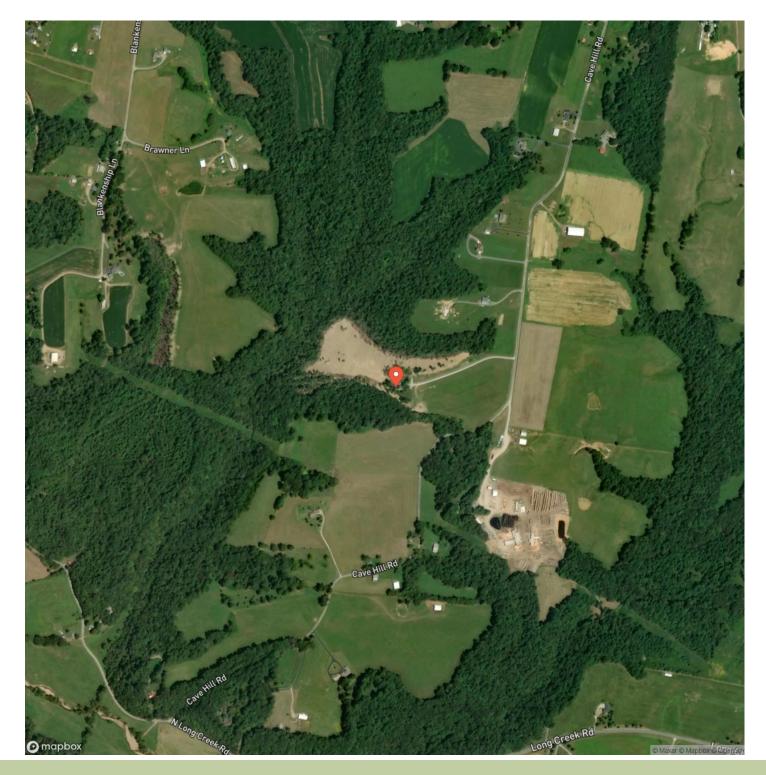

cludes a loading dock, tool room, and half bath. Recently constructed, the 30x85 bunkhouse offers a kitchen area, living area, bunk area, five sinks, three showers, and three commodes. Additional amenities include two float beds, a 60x40 cattle working station with corral and stalls, a three-bay implement shed, and convenient circle drive access. The property is beautifully landscaped and equipped with underground electricity to all buildings. It would be great as an income producing property, or for personal use.



FARMS | RECREATIONAL PROPERTIES | ESTATES

### **MORE INFO ONLINE:**

### 31 Acre Farm in Macon County Lafayette, TN / Macon County





## **MORE INFO ONLINE:**

# **Locator Map**





# **MORE INFO ONLINE:**

# **Locator Map**





## **MORE INFO ONLINE:**

# Satellite Map





## **MORE INFO ONLINE:**

#### LISTING REPRESENTATIVE For more information contact:



# **Representative** Dan McEwen

**Mobile** (931) 626-0241

Email dan@mcewengroup.com

**Address** 17A Public Sq

**City / State / Zip** Columbia, TN 38401

### <u>NOTES</u>



FARMS | RECREATIONAL PROPERTIES | ESTATES

## **MORE INFO ONLINE:**

| NOTES |  |
|-------|--|
|       |  |
|       |  |
|       |  |
|       |  |
|       |  |
|       |  |
|       |  |
|       |  |
|       |  |
|       |  |
|       |  |
|       |  |
|       |  |
|       |  |
|       |  |
|       |  |
|       |  |
|       |  |
|       |  |
|       |  |
|       |  |
|       |  |
|       |  |
|       |  |
|       |  |
|       |  |
|       |  |
|       |  |
|       |  |
|       |  |
|       |  |
|       |  |
|       |  |
|