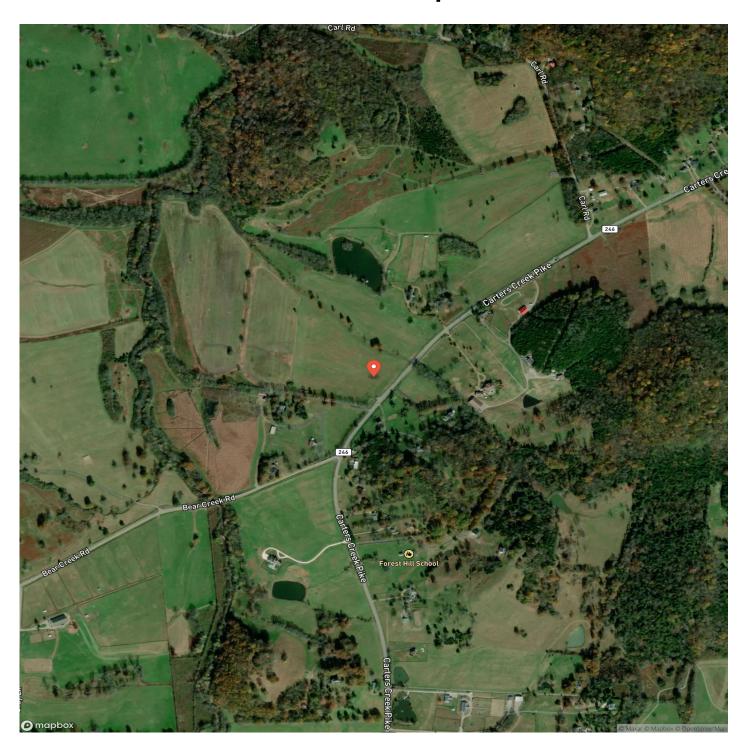

ike Franklin, TN 37067

\$6,000,000 78.400± Acres Williamson County







### **SUMMARY**

**Address** 

Carters Creek Pike

City, State Zip

Franklin, TN 37067

County

Williamson County

Type

Farms, Recreational Land

Latitude / Longitude

35.869625 / -86.955067

Acreage

78.400

Price

\$6,000,000

#### **Property Website**

https://mcewengroup.com/detail/78-acres-in-williamson-county-williamson-tennessee/38750









### **PROPERTY DESCRIPTION**

These 78 acres are in a prime location on 645 feet of frontage on Carters Creek Pike. It is only 5 miles from Leipers Fork and 6 miles from historic downtown Franklin. It's level, pastoral and has 2,200 feet of creek frontage. Rare sub-rural community close to town.





## **Locator Map**





## **Locator Map**





# **Satellite Map**





### LISTING REPRESENTATIVE

For more information contact:



#### Representative

Dan McEwen

#### Mobile

(931) 626-0241

#### **Email**

dan@mcewengroup.com

#### Address

17A Public Sq

### City / State / Zip

Columbia, TN 38401

| <u>NOTES</u> |  |  |  |
|--------------|--|--|--|
|              |  |  |  |
|              |  |  |  |
|              |  |  |  |
|              |  |  |  |
|              |  |  |  |
|              |  |  |  |



| <u>NOTES</u> |  |  |  |
|--------------|--|--|--|
|              |  |  |  |
|              |  |  |  |
|              |  |  |  |
|              |  |  |  |
|              |  |  |  |
|              |  |  |  |
|              |  |  |  |
|              |  |  |  |
|              |  |  |  |
|              |  |  |  |
|              |  |  |  |
|