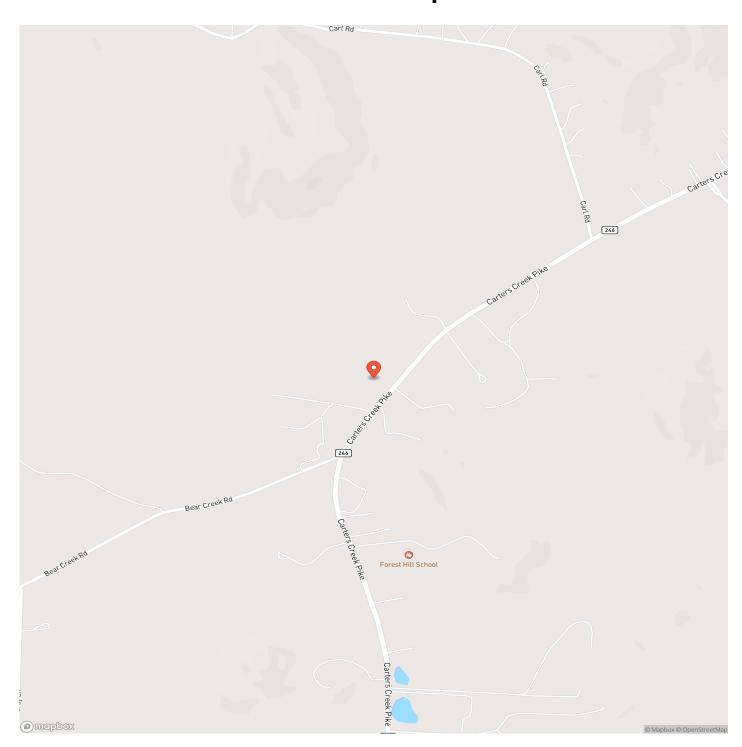

78 Acres in Williamson County Carters Creek Pike Franklin, TN 37067

\$6,000,000 78.400± Acres Williamson County







### **SUMMARY**

**Address** 

Carters Creek Pike

City, State Zip

Franklin, TN 37067

County

Williamson County

Type

Farms, Recreational Land

Latitude / Longitude

35.869625 / -86.955067

Acreage

78.400

Price

\$6,000,000

#### **Property Website**

https://mcewengroup.com/detail/78-acres-in-williamson-county-williamson-tennessee/38750









### **PROPERTY DESCRIPTION**

These 78 acres are in a prime location on 645 feet of frontage on Carters Creek Pike. It is only 5 miles from Leipers Fork and 6 miles from historic downtown Franklin. It's level, pastoral and has 2,200 feet of creek frontage. Rare sub-rural community close to town.





## **Locator Map**





## **Locator Map**





# **Satellite Map**





### LISTING REPRESENTATIVE

For more information contact:



#### Representative

Dan McEwen

#### Mobile

(931) 626-0241

#### **Email**

dan@mcewengroup.com

#### Address

17A Public Sq

### City / State / Zip

Columbia, TN 38401

| <u>NOTES</u> |  |  |  |
|--------------|--|--|--|
|              |  |  |  |
|              |  |  |  |
|              |  |  |  |
|              |  |  |  |
|              |  |  |  |
|              |  |  |  |



| <u>NOTES</u> |  |  |  |
|--------------|--|--|--|
|              |  |  |  |
|              |  |  |  |
|              |  |  |  |
|              |  |  |  |
|              |  |  |  |
|              |  |  |  |
|              |  |  |  |
|              |  |  |  |
|              |  |  |  |
|              |