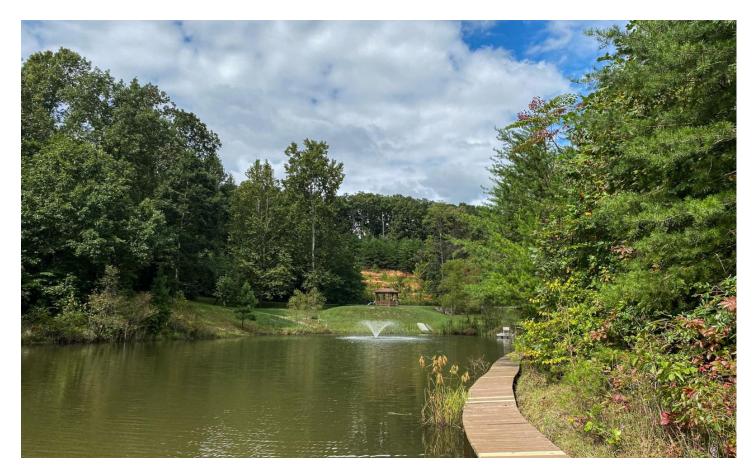

## **PROPERTY DESCRIPTION**

Secluded home on 82 acres in Hampshire

This 82 acre property in Hampshire offers exceptional privacy surrounded by beautiful mixed hardwoods and pines. A 4 bedroom, 3.5 bathroom home offers a beautiful view of a stocked pond. The extended drive curves past the pond with fountain, walking dock and gazebo then past a shooting range to a 1 bedroom, 2 bath guest house attached to a large heated and cooled shop. Opposite, trails lead past an outdoor pavilion with a stone fireplace. The road continues by an orchard and garden, solar power station, additional storage sheds and a clearing. An ATV trail leads to a creek with a suspended dock and picnic area. A beautiful, multi-use property perfect for any outdoor activity