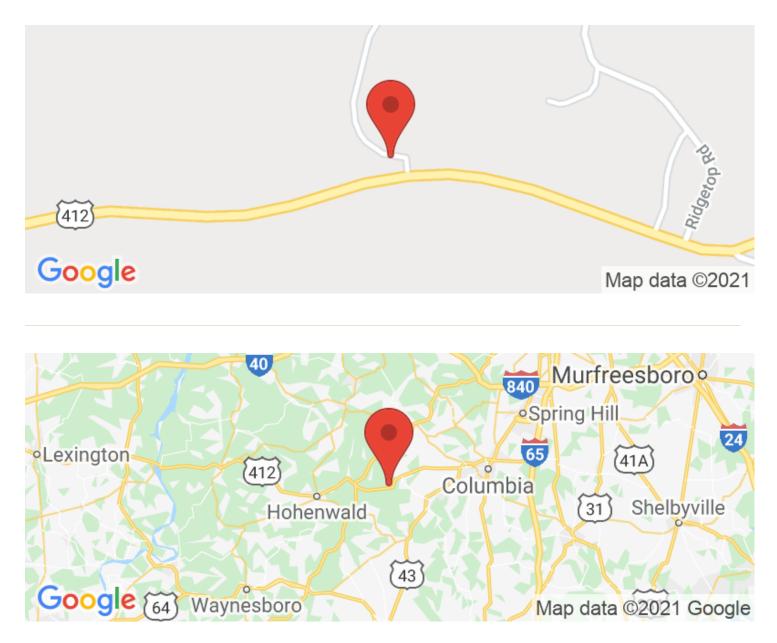

## **SUMMARY**

Address 3291 Columbia Highway

**City, State Zip** Hampshire, TN 38461

**County** Lewis County

**Type** Recreational Land, Residential Property

Latitude / Longitude 35.5697 / -87.3325

**Taxes (Annually)** 4677

# **Aerial Maps**

FARMS | RECREATIONAL PROPERTIES | ESTATES

Page 6