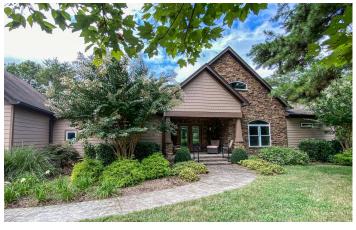

Secluded Home on 82 Acres 3291 Columbia Highway Hampshire, TN 38461

**\$1,395,000** 82.800 +/- acres Lewis County

**Dwelling Square Feet** 4800

**Bedrooms / Bathrooms** 4 / 3.5

**Acreage** 82.800

**Price** \$1,395,000

## **PROPERTY DESCRIPTION**

Secluded home on 82 acres in Hampshire

This 82 acre property in Hampshire offers exceptional privacy surrounded by beautiful mixed hardwoods and pines. A 4 bedroom, 3.5 bathroom home offers a beautiful view of a stocked pond. The extended drive curves past the pond with fountain, walking dock and gazebo then past a shooting range to a 1 bedroom, 2 bath guest house attached to a large heated and cooled shop. Opposite, trails lead past an outdoor pavilion with a stone fireplace. The road continues by an orchard and garden, solar power station, additional storage sheds and a clearing. An ATV trail leads to a creek with a suspended dock and picnic area. A beautiful, multi-use property perfect for any outdoor activity