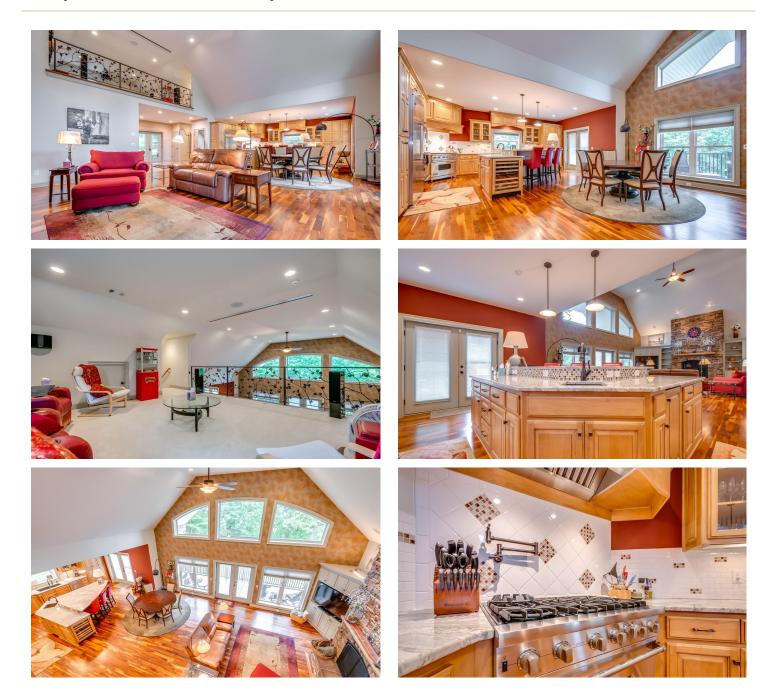

**Dwelling Square Feet** 4800

**Bedrooms / Bathrooms** 4 / 3.5

**Acreage** 82.800

**Price** \$1,395,000

## **PROPERTY DESCRIPTION**

Secluded home on 82 acres in Hampshire

This 82 acre property in Hampshire offers exceptional privacy surrounded by beautiful mixed hardwoods and pines. A 4 bedroom, 3.5 bathroom home offers a beautiful view of a stocked pond. The extended drive curves past the pond with fountain, walking dock and gazebo then past a shooting range to a 1 bedroom, 2 bath guest house attached to a large heated and cooled shop. Opposite, trails lead past an outdoor pavilion with a stone fireplace. The road continues by an orchard and garden, solar power station, additional storage sheds and a clearing. An ATV trail leads to a creek with a suspended dock and picnic area. A beautiful, multi-use property perfect for any outdoor activity