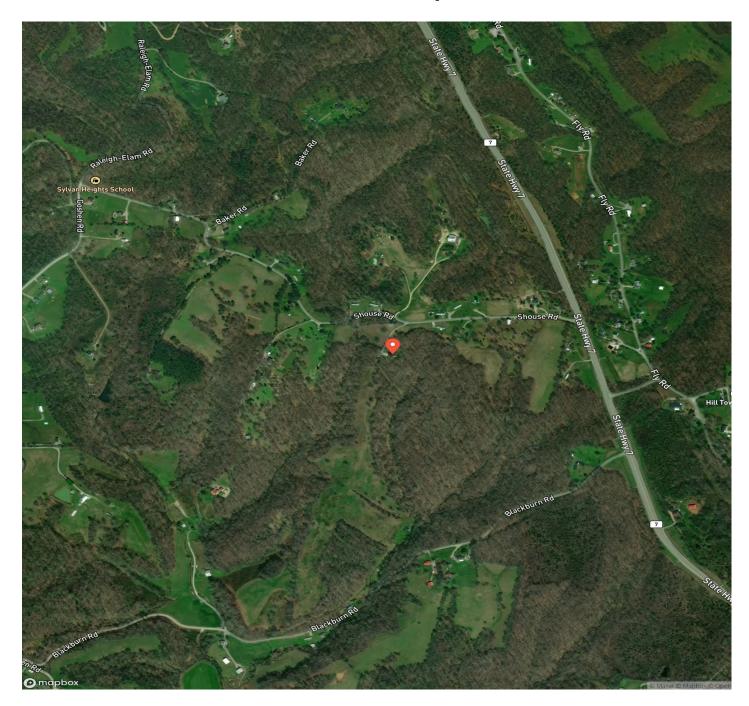

# Satellite Map

### **SUMMARY**

**Address** 3395 Shouse Road

**City, State Zip** Santa Fe, TN 38482

**County** Maury County

**Type** Farms, Recreational Land

Latitude / Longitude 35.770477 / -87.1501789

**Taxes (Annually)** 1744

### **PROPERTY DESCRIPTION**

The 42.69-acre Shouse Farm is situated in the gorgeous, rolling landscape of Santa Fe, Tennessee. Currently used as a horse and hay farm, it has a pond, well and city water, and multiple trails throughout the property. The beautiful brick home was built in 2019. It has an open floor plan, 3 bedrooms and 2 bathrooms on the main floor and an unfinished upstairs room for potential office or bonus room. The farm is a 20-minute drive to downtown Columbia or Leiper's Fork. Just 35 minutes to Franklin.