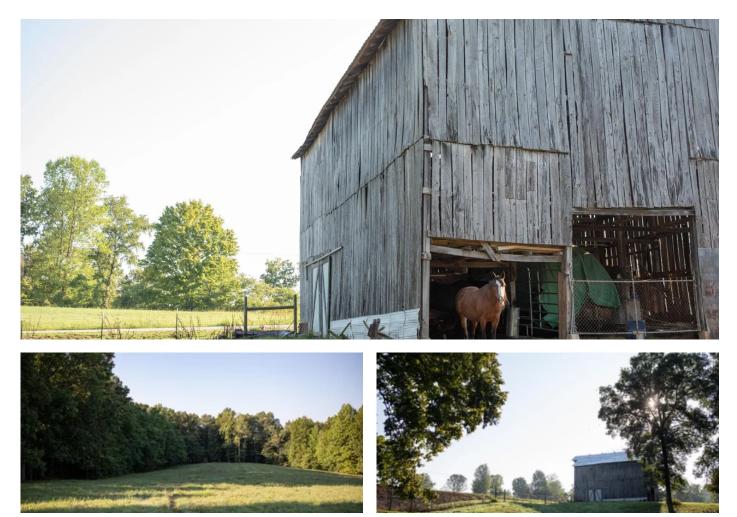

### **PROPERTY DESCRIPTION**

The 42.69-acre Shouse Farm is situated in the gorgeous, rolling landscape of Santa Fe, Tennessee. Currently used as a horse and hay farm, it has a pond, well and city water, and multiple trails throughout the property. The beautiful brick home was built in 2019. It has an open floor plan, 3 bedrooms and 2 bathrooms on the main floor and an unfinished upstairs room for potential office or bonus room. The farm is a 20-minute drive to downtown Columbia or Leiper's Fork. Just 35 minutes to Franklin.