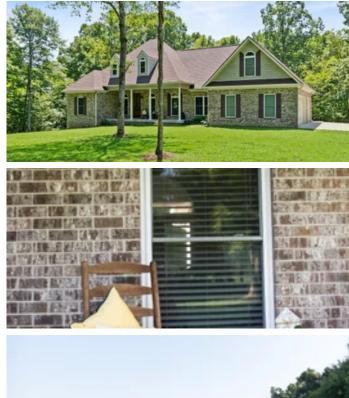

### **PROPERTY DESCRIPTION**

The 42.69-acre Shouse Farm is situated in the gorgeous, rolling landscape of Santa Fe, Tennessee. Currently used as a horse and hay farm, it has a pond, well and city water, and multiple trails throughout the property. The beautiful brick home was built in 2019. It has an open floor plan, 3 bedrooms and 2 bathrooms on the main floor and an unfinished upstairs room for potential office or bonus room. The farm is a 20-minute drive to downtown Columbia or Leiper's Fork. Just 35 minutes to Franklin.