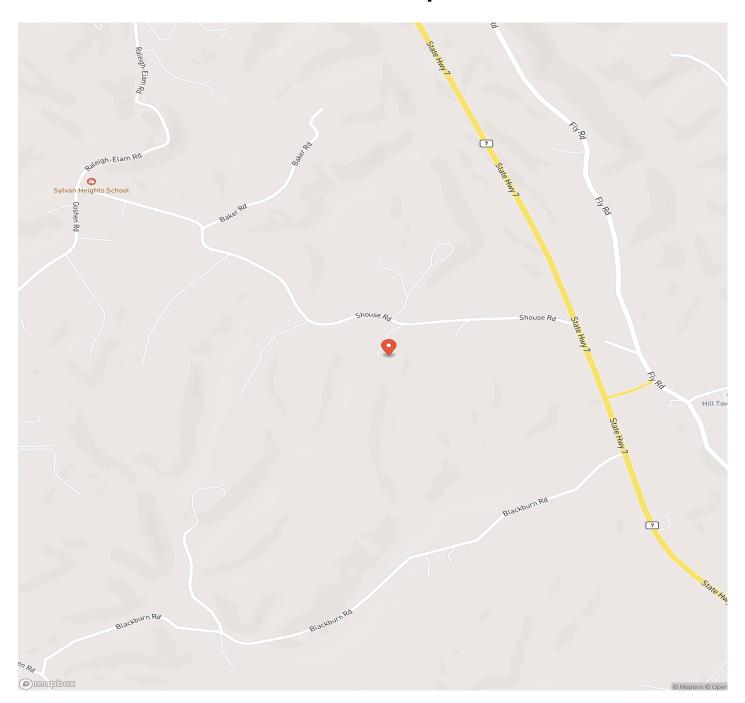

The 42.69-acre Shouse Farm is situated in the gorgeous, rolling landscape of Santa Fe, Tennessee. Currently used as a horse and hay farm, it has a pond, well and city water, and multiple trails throughout the property. The beautiful brick home was built in 2019. It has an open floor plan, 3 bedrooms and 2 bathrooms on the main floor and an unfinished upstairs room for potential office or bonus room. The farm is a 20-minute drive to downtown Columbia or Leiper's Fork. Just 35 minutes to Franklin.



FARMS | RECREATIONAL PROPERTIES | ESTATES

### **MORE INFO ONLINE:**

#### 42.69 Acres in Maury County Santa Fe, TN / Maury County





FARMS | RECREATIONAL PROPERTIES | ESTATES

## **MORE INFO ONLINE:**





FARMS | RECREATIONAL PROPERTIES | ESTATES

# **MORE INFO ONLINE:**

# **Locator Map**





#### FARMS | RECREATIONAL PROPERTIES | ESTATES

# **MORE INFO ONLINE:**



**Locator Map** 



### **MORE INFO ONLINE:**

FARMS | RECREATIONAL PROPERTIES | ESTATES

# Satellite Map





## **MORE INFO ONLINE:**

FARMS | RECREATIONAL PROPERTIES | ESTATES

# LISTING REPRESENTATIVE

For more information contact:



**Representative** Dan McEwen

**Mobile** (931) 626-0241

**Email** dan@mcewengroup.com

**Address** 17A Public Sq

**City / State / Zip** Columbia, TN 38401

### <u>NOTES</u>



FARMS | RECREATIONAL PROPERTIES | ESTATES

**MORE INFO ONLINE:** 



<u>NOTES</u>

FARMS | RECREATIONAL PROPERTIES | ESTATES

**MORE INFO ONLINE:** 

### **DISCLAIMERS**

Information in this brochure is provided solely for information purposes and does not constitute an offer to sell or advertise real