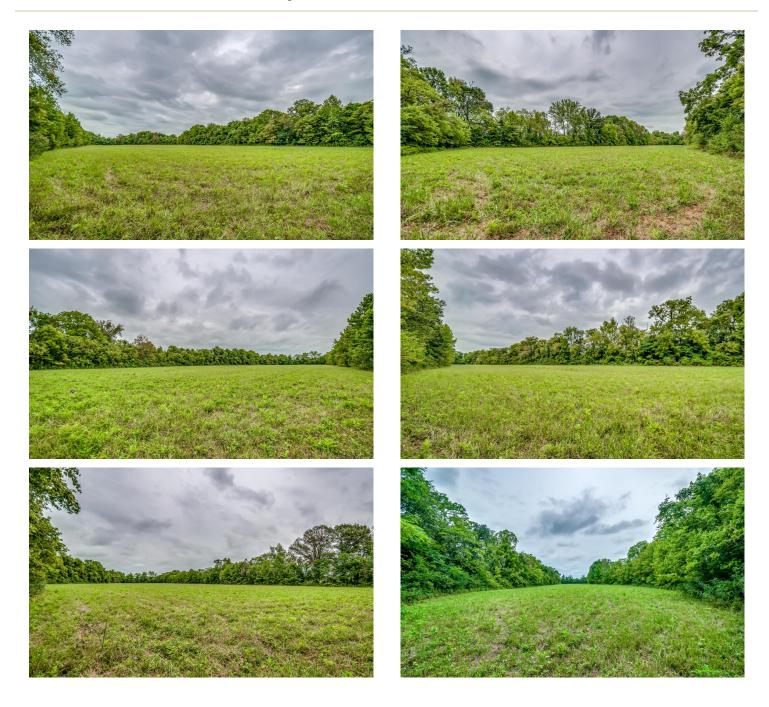

## **PROPERTY DESCRIPTION**

Gorgeous property in one of Middle TN's finest locations. 40 acres of rolling pastures and a creek that would be perfect for building a private home. Good pasture land for horses or almost any use.

**MORE INFO ONLINE:** 

| Gorgeous and in Great Location<br>Franklin, TN / Williamson County |  |  |  |  |  |  |  |
|--------------------------------------------------------------------|--|--|--|--|--|--|--|
|                                                                    |  |  |  |  |  |  |  |
|                                                                    |  |  |  |  |  |  |  |
|                                                                    |  |  |  |  |  |  |  |
|                                                                    |  |  |  |  |  |  |  |
|                                                                    |  |  |  |  |  |  |  |
|                                                                    |  |  |  |  |  |  |  |
|                                                                    |  |  |  |  |  |  |  |
|                                                                    |  |  |  |  |  |  |  |
|                                                                    |  |  |  |  |  |  |  |
|                                                                    |  |  |  |  |  |  |  |
|                                                                    |  |  |  |  |  |  |  |
|                                                                    |  |  |  |  |  |  |  |
|                                                                    |  |  |  |  |  |  |  |
|                                                                    |  |  |  |  |  |  |  |
|                                                                    |  |  |  |  |  |  |  |