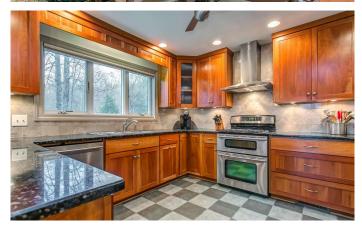

## **PROPERTY DESCRIPTION**

Situated at the end of a gravel road on a point over Duck River sits this great custom home on around 2.7 acres. The simple but intuitive layout, aesthetics, and vibes of the house are notable, because they mesh so well with the river frontage. The current owners took a bluff property with elevated views of Duck River and conquered it with a boardwalk leading down the sharp embankment to a steel/concrete staircase ending at the waters edge, giving this country homestead in the shade a unique access point to relax by the water, launch kayaks, or dock boats. This would make a really cool getaway for a family, a permanent home, or a place to retire. Located about 10 minutes from I-40.

- On the Duck River.
- Huge windows overlooking the river bring the outside into the interior living spaces offering perfectly framed views of the stream and forest
- The home offers 3 large bedrooms and 2.5 baths
- Unfinished basement. The basement has its own exit and is the perfect place to store kayaks, canoes and all your gear
- Excellent access to the river via a concrete and steel walkway
- Perfect family enjoyment retreat near Nashville ready to use today