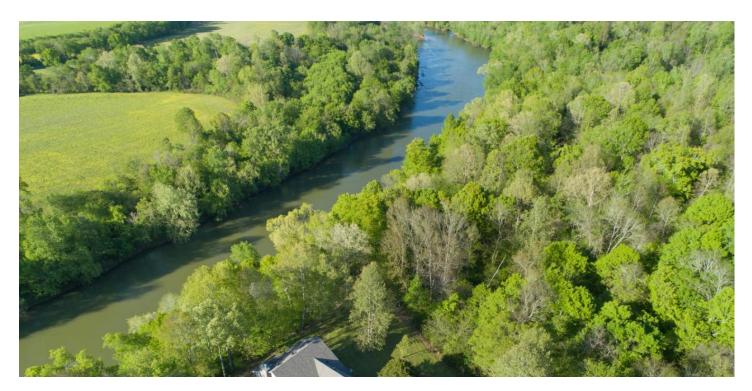

## **PROPERTY DESCRIPTION**

Situated at the end of a gravel road on a point over Duck River sits this great custom home on around 2.7 acres. The simple but intuitive layout, aesthetics, and vibes of the house are notable, because they mesh so well with the river frontage. The current owners took a bluff property with elevated views of Duck River and conquered it with a boardwalk leading down the sharp embankment to a steel/concrete staircase ending at the waters edge, giving this country homestead in the shade a unique access point to relax by the water, launch kayaks, or dock boats. This would make a really cool getaway for a family, a permanent home, or a place to retire. Located about 10 minutes from I-40.

- On the Duck River.
- Huge windows overlooking the river bring the outside into the interior living spaces offering perfectly framed views of the stream and forest
- The home offers 3 large bedrooms and 2.5 baths
- Unfinished basement. The basement has its own exit and is the perfect place to store kayaks, canoes and all your gear
- Excellent access to the river via a concrete and steel walkway
- Perfect family enjoyment retreat near Nashville ready to use today