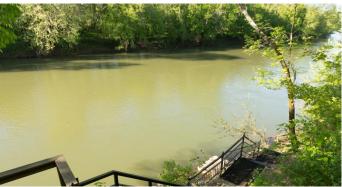

## **PROPERTY DESCRIPTION**

Situated at the end of a gravel road on a point over Duck River sits this great custom home on around 2.7 acres. The simple but intuitive layout, aesthetics, and vibes of the house are notable, because they mesh so well with the river frontage. The current owners took a bluff property with elevated views of Duck River and conquered it with a boardwalk leading down the sharp embankment to a steel/concrete staircase ending at the waters edge, giving this country homestead in the shade a unique access point to relax by the water, launch kayaks, or dock boats. This would make a really cool getaway for a family, a permanent home, or a place to retire. Located about 10 minutes from I-40.

- On the Duck River.
- Huge windows overlooking the river bring the outside into the interior living spaces offering perfectly framed views of the stream and forest
- The home offers 3 large bedrooms and 2.5 baths
- Unfinished basement. The basement has its own exit and is the perfect place to store kayaks, canoes and all your gear
- Excellent access to the river via a concrete and steel walkway
- Perfect family enjoyment retreat near Nashville ready to use today