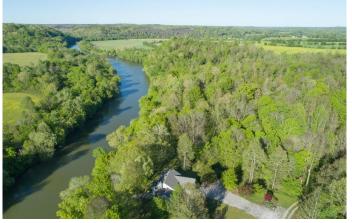

## **PROPERTY DESCRIPTION**

Situated at the end of a gravel road on a point over Duck River sits this great custom home on around 2.7 acres. The simple but intuitive layout, aesthetics, and vibes of the house are notable, because they mesh so well with the river frontage. The current owners took a bluff property with elevated views of Duck River and conquered it with a boardwalk leading down the sharp embankment to a steel/concrete staircase ending at the waters edge, giving this country homestead in the shade a unique access point to relax by the water, launch kayaks, or dock boats. This would make a really cool getaway for a family, a permanent home, or a place to retire. Located about 10 minutes from I-40.

## **Aerial Maps**