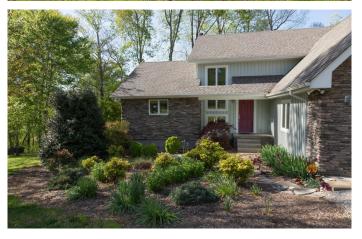

## **PROPERTY DESCRIPTION**

Situated at the end of a gravel road on a point over Duck River sits this great custom home on around 2.7 acres. The simple but intuitive layout, aesthetics, and vibes of the house are notable, because they mesh so well with the river frontage. The current owners took a bluff property with elevated views of Duck River and conquered it with a boardwalk leading down the sharp embankment to a steel/concrete staircase ending at the waters edge, giving this country homestead in the shade a unique access point to relax by the water, launch kayaks, or dock boats. This would make a really cool getaway for a family, a permanent home, or a place to retire. Located about 10 minutes from I-40.

- On the Duck River.
- Huge windows overlooking the river bring the outside into the interior living spaces offering perfectly framed views of the stream and forest
- The home offers 3 large bedrooms and 2.5 baths
- Unfinished basement. The basement has its own exit and is the perfect place to store kayaks, canoes and all your gear
- Excellent access to the river via a concrete and steel walkway
- Perfect family enjoyment retreat near Nashville ready to use today