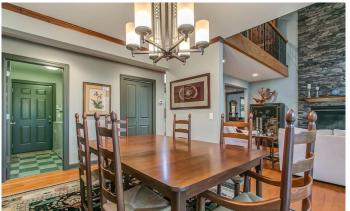

## **PROPERTY DESCRIPTION**

Situated at the end of a gravel road on a point over Duck River sits this great custom home on around 2.7 acres. The simple but intuitive layout, aesthetics, and vibes of the house are notable, because they mesh so well with the river frontage. The current owners took a bluff property with elevated views of Duck River and conquered it with a boardwalk leading down the sharp embankment to a steel/concrete staircase ending at the waters edge, giving this country homestead in the shade a unique access point to relax by the water, launch kayaks, or dock boats. This would make a really cool getaway for a family, a permanent home, or a place to retire. Located about 10 minutes from I-40.

- On the Duck River.
- Huge windows overlooking the river bring the outside into the interior living spaces offering perfectly framed views of the stream and forest
- The home offers 3 large bedrooms and 2.5 baths
- Unfinished basement. The basement has its own exit and is the perfect place to store kayaks, canoes and all your gear
- Excellent access to the river via a concrete and steel walkway
- Perfect family enjoyment retreat near Nashville ready to use today