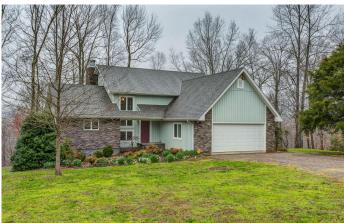

## **PROPERTY DESCRIPTION**

Situated at the end of a gravel road on a point over Duck River sits this great custom home on around 2.7 acres. The simple but intuitive layout, aesthetics, and vibes of the house are notable, because they mesh so well with the river frontage. The current owners took a bluff property with elevated views of Duck River and conquered it with a boardwalk leading down the sharp embankment to a steel/concrete staircase ending at the waters edge, giving this country homestead in the shade a unique access point to relax by the water, launch kayaks, or dock boats. This would make a really cool getaway for a family, a permanent home, or a place to retire. Located about 10 minutes from I-40.

- On the Duck River.
- Huge windows overlooking the river bring the outside into the interior living spaces offering perfectly framed views of the stream and forest
- The home offers 3 large bedrooms and 2.5 baths
- Unfinished basement. The basement has its own exit and is the perfect place to store kayaks, canoes and all your gear
- Excellent access to the river via a concrete and steel walkway
- Perfect family enjoyment retreat near Nashville ready to use today