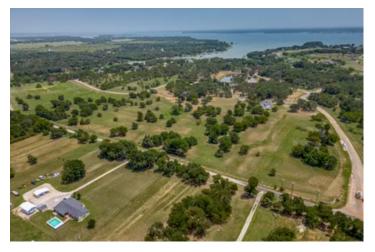

### **Richland Chambers Waterfront Retreat**

Discover one of the last remaining lakefront properties in the coveted Arrowhead Subdivision on Richland Chambers Lake. This nearly 27-acre expanse of contiguous land offers an unparalleled opportunity to create your dream oasis with stunning waterfront views and access. With almost 27-acres of mature, tree-covered land, with the potential to build your own stocked pond. This prime location is just 65 miles from downtown Dallas, offering the perfect retreat for both weekend getaways and extended stays. Only 10 miles from Corsicana Airport for convenient travel. Plus, minutes from Corsicana's charming dining, shopping, and art galleries. It's a fisherman's paradise; Richland Chambers Reservoir is renowned for its fishing opportunities, including catfish, crappie, white bass, and hybrid stripers.

Arrowhead community boasts: Gated Access with privacy and security in the exclusive Arrowhead Subdivision. A private boat ramp with exclusive access for residents Site-built homes only, with a minimum of 2000 sq ft of heated and cooled living space required. No construction time frame restrictions. Underground co-op electricity and co-op water are available at the roadfront.