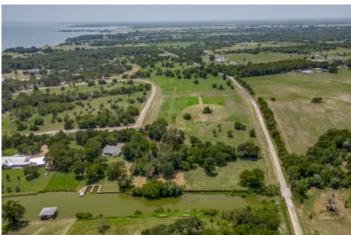

### **Richland Chambers Waterfront Retreat**

Discover one of the last remaining lakefront properties in the coveted Arrowhead Subdivision on Richland Chambers Lake. This nearly 27-acre expanse of contiguous land offers an unparalleled opportunity to create your dream oasis with stunning waterfront views and access. With almost 27-acres of mature, tree-covered land, with the potential to build your own stocked pond. This prime location is just 65 miles from downtown Dallas, offering the perfect retreat for both weekend getaways and extended stays. Only 10 miles from Corsicana Airport for convenient travel. Plus, minutes from Corsicana's charming dining, shopping, and art galleries. It's a fisherman's paradise; Richland Chambers Reservoir is renowned for its fishing opportunities, including catfish, crappie, white bass, and hybrid stripers.

Arrowhead community boasts: Gated Access with privacy and security in the exclusive Arrowhead Subdivision. A private boat ramp with exclusive access for residents Site-built homes only, with a minimum of 2000 sq ft of heated and cooled living space required. No construction time frame restrictions. Underground co-op electricity and co-op water are available at the roadfront.