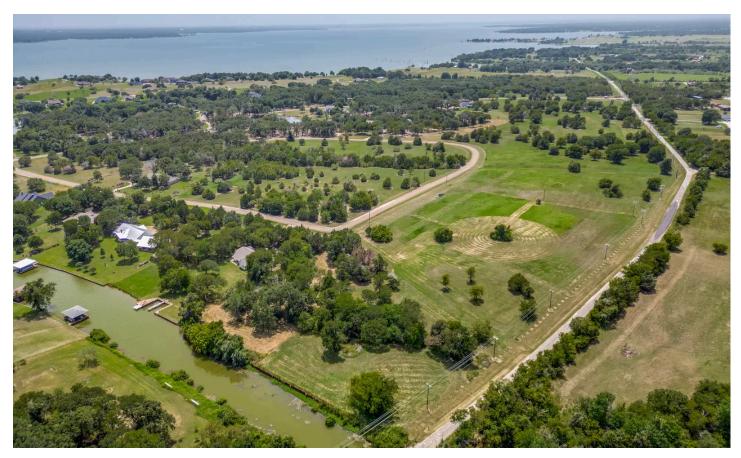

### **Richland Chambers Waterfront Retreat**

Discover one of the last remaining lakefront properties in the coveted Arrowhead Subdivision on Richland Chambers Lake. This nearly 27-acre expanse of contiguous land offers an unparalleled opportunity to create your dream oasis with stunning waterfront views and access. With almost 27-acres of mature, tree-covered land, with the potential to build your own stocked pond. This prime location is just 65 miles from downtown Dallas, offering the perfect retreat for both weekend getaways and extended stays. Only 10 miles from Corsicana Airport for convenient travel. Plus, minutes from Corsicana's charming dining, shopping, and art galleries. It's a fisherman's paradise; Richland Chambers Reservoir is renowned for its fishing opportunities, including catfish, crappie, white bass, and hybrid stripers.

Arrowhead community boasts: Gated Access with privacy and security in the exclusive Arrowhead Subdivision. A private boat ramp with exclusive access for residents Site-built homes only, with a minimum of 2000 sq ft of heated and cooled living space required. No construction time frame restrictions. Underground co-op electricity and co-op water are available at the roadfront.