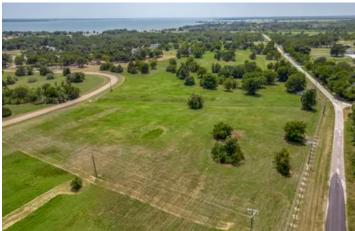

### **Richland Chambers Waterfront Retreat**

Discover one of the last remaining lakefront properties in the coveted Arrowhead Subdivision on Richland Chambers Lake. This nearly 27-acre expanse of contiguous land offers an unparalleled opportunity to create your dream oasis with stunning waterfront views and access. With almost 27-acres of mature, tree-covered land, with the potential to build your own stocked pond. This prime location is just 65 miles from downtown Dallas, offering the perfect retreat for both weekend getaways and extended stays. Only 10 miles from Corsicana Airport for convenient travel. Plus, minutes from Corsicana's charming dining, shopping, and art galleries. It's a fisherman's paradise; Richland Chambers Reservoir is renowned for its fishing opportunities, including catfish, crappie, white bass, and hybrid stripers.