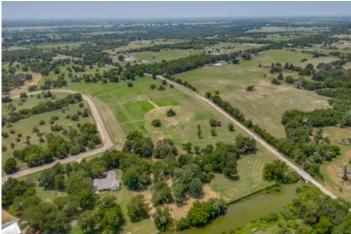

### **Richland Chambers Waterfront Retreat**

Discover one of the last remaining lakefront properties in the coveted Arrowhead Subdivision on Richland Chambers Lake. This nearly 27-acre expanse of contiguous land offers an unparalleled opportunity to create your dream oasis with stunning waterfront views and access. With almost 27-acres of mature, tree-covered land, with the potential to build your own stocked pond. This prime location is just 65 miles from downtown Dallas, offering the perfect retreat for both weekend getaways and extended stays. Only 10 miles from Corsicana Airport for convenient travel. Plus, minutes from Corsicana's charming dining, shopping, and art galleries. It's a fisherman's paradise; Richland Chambers Reservoir is renowned for its fishing opportunities, including catfish, crappie, white bass, and hybrid stripers.

Arrowhead community boasts: Gated Access with privacy and security in the exclusive Arrowhead Subdivision. A private boat ramp with exclusive access for residents Site-built homes only, with a minimum of 2000 sq ft of heated and cooled living space required. No construction time frame restrictions. Underground co-op electricity and co-op water are available at the roadfront.