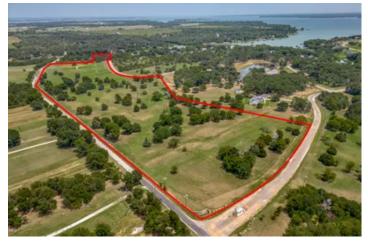

### **Richland Chambers Waterfront Retreat**

Discover one of the last remaining lakefront properties in the coveted Arrowhead Subdivision on Richland Chambers Lake. This nearly 27-acre expanse of contiguous land offers an unparalleled opportunity to create your dream oasis with stunning waterfront views and access. With almost 27-acres of mature, tree-covered land, with the potential to build your own stocked pond. This prime location is just 65 miles from downtown Dallas, offering the perfect retreat for both weekend getaways and extended stays. Only 10 miles from Corsicana Airport for convenient travel. Plus, minutes from Corsicana's charming dining, shopping, and art galleries. It's a fisherman's paradise; Richland Chambers Reservoir is renowned for its fishing opportunities, including catfish, crappie, white bass, and hybrid stripers.

Arrowhead community boasts: Gated Access with privacy and security in the exclusive Arrowhead Subdivision. A private boat ramp with exclusive access for residents Site-built homes only, with a minimum of 2000 sq ft of heated and cooled living space required. No construction time frame restrictions. Underground co-op electricity and co-op water are available at the roadfront.

\*This land can be divided. Please contact broker for further details.

\*\*For another smaller acreage option please explore our Lake Access Property in Arrowhead Subdivision listing by clicking here <a href="https://ttranchgroup.com/property/lake-access-property-in-arrowhead-subdivision-navarro-texas/61547/">https://ttranchgroup.com/property/lake-access-property-in-arrowhead-subdivision-navarro-texas/61547/</a>