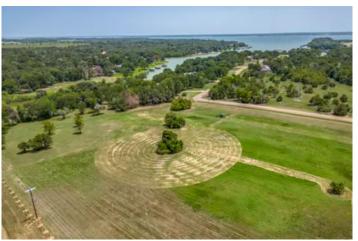

### **Richland Chambers Waterfront Retreat**

Discover one of the last remaining lakefront properties in the coveted Arrowhead Subdivision on Richland Chambers Lake. This nearly 27-acre expanse of contiguous land offers an unparalleled opportunity to create your dream oasis with stunning waterfront views and access. With almost 27-acres of mature, tree-covered land, with the potential to build your own stocked pond. This prime location is just 65 miles from downtown Dallas, offering the perfect retreat for both weekend getaways and extended stays. Only 10 miles from Corsicana Airport for convenient travel. Plus, minutes from Corsicana's charming dining, shopping, and art galleries. It's a fisherman's paradise; Richland Chambers Reservoir is renowned for its fishing opportunities, including catfish, crappie, white bass, and hybrid stripers.