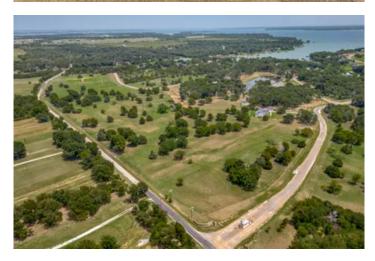

### **Richland Chambers Waterfront Retreat**

Discover one of the last remaining lakefront properties in the coveted Arrowhead Subdivision on Richland Chambers Lake. This nearly 27-acre expanse of contiguous land offers an unparalleled opportunity to create your dream oasis with stunning waterfront views and access. With almost 27-acres of mature, tree-covered land, with the potential to build your own stocked pond. This prime location is just 65 miles from downtown Dallas, offering the perfect retreat for both weekend getaways and extended stays. Only 10 miles from Corsicana Airport for convenient travel. Plus, minutes from Corsicana's charming dining, shopping, and art galleries. It's a fisherman's paradise; Richland Chambers Reservoir is renowned for its fishing opportunities, including catfish, crappie, white bass, and hybrid stripers.

Arrowhead community boasts: Gated Access with privacy and security in the exclusive Arrowhead Subdivision. A private boat ramp with exclusive access for residents Site-built homes only, with a minimum of 2000 sq ft of heated and cooled living space required. No construction time frame restrictions. Underground co-op electricity and co-op water are available at the roadfront.