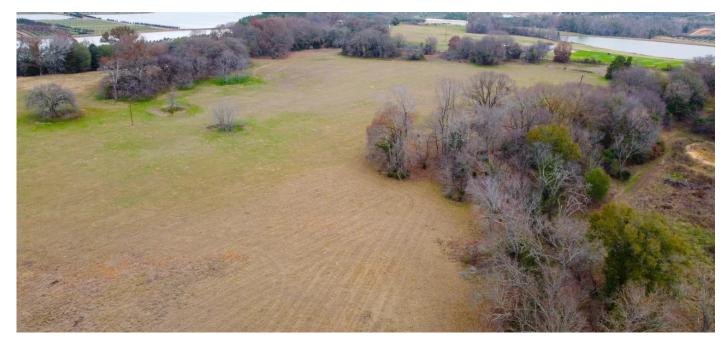

### Description

Located just 8 miles south of Canton, TX off of Highway 19 on county road 4217 is Windham Hill Ranch. The 28.7+/- acres of land has been used for hay production. While there is no current housing on the property, there is potential for a home site at the northern portion of the ranch. County road frontage on the northern and eastern boundary allows for easy access to both ends of the ranch.

### Land

With rolling hay fields in the center of the property and mature hardwood thickets lining the perimeter, this land provides both openness and privacy. The Twin Lakes Tree Nursery neighbors the ranch offering a unique scenery of water and trees. The 25+/- ft. of elevation change allows for exceptional views of all amenities Windham Hill Ranch has to offer.