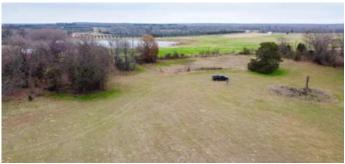

### Land

With rolling hay fields in the center of the property and mature hardwood thickets lining the perimeter, this land provides both openness and privacy. The Twin Lakes Tree Nursery neighbors the ranch offering a unique scenery of water and trees. The 25+/- ft. of elevation change allows for exceptional views of all amenities Windham Hill Ranch has to offer.