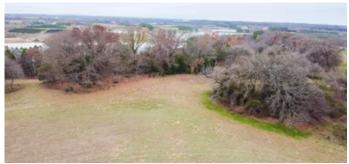

### Land

With rolling hay fields in the center of the property and mature hardwood thickets lining the perimeter, this land provides both openness and privacy. The Twin Lakes Tree Nursery neighbors the ranch offering a unique scenery of water and trees. The 25+/- ft. of elevation change allows for exceptional views of all amenities Windham Hill Ranch has to offer.