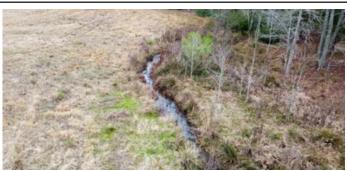

### Land

With rolling hay fields in the center of the property and mature hardwood thickets lining the perimeter, this land provides both openness and privacy. The Twin Lakes Tree Nursery neighbors the ranch offering a unique scenery of water and trees. The 25+/- ft. of elevation change allows for exceptional views of all amenities Windham Hill Ranch has to offer.