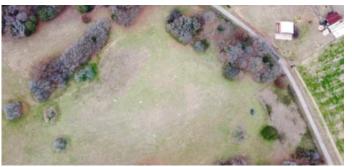

### Description

Located just 8 miles south of Canton, TX off of Highway 19 on county road 4217 is Windham Hill Ranch. The 28.7+/- acres of land has been used for hay production. While there is no current housing on the property, there is potential for a home site at the northern portion of the ranch. County road frontage on the northern and eastern boundary allows for easy access to both ends of the ranch.

### Land

With rolling hay fields in the center of the property and mature hardwood thickets lining the perimeter, this land provides both openness and privacy. The Twin Lakes Tree Nursery neighbors the ranch offering a unique scenery of water and trees. The 25+/- ft. of elevation change allows for exceptional views of all amenities Windham Hill Ranch has to offer.