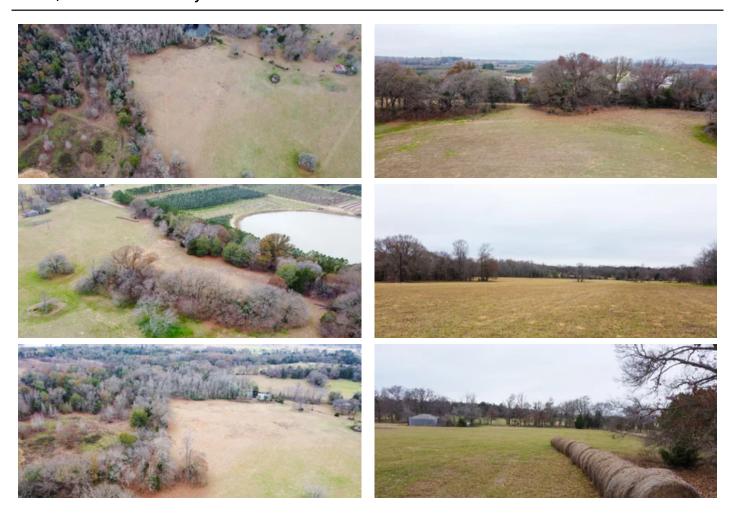

### Description

Located just 8 miles south of Canton, TX off of Highway 19 on county road 4217 is Windham Hill Ranch. The 28.7+/- acres of land has been used for hay production. While there is no current housing on the property, there is potential for a home site at the northern portion of the ranch. County road frontage on the northern and eastern boundary allows for easy access to both ends of the ranch.

### Land

With rolling hay fields in the center of the property and mature hardwood thickets lining the perimeter, this land provides both openness and privacy. The Twin Lakes Tree Nursery neighbors the ranch offering a unique scenery of water and trees. The 25+/- ft. of elevation change allows for exceptional views of all amenities Windham Hill Ranch has to offer.

### Other:

Covered hay barn (786+/- sqft.)
2 gates
Perimeter fencing
Electricity