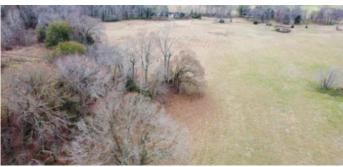

### Description

Located just 8 miles south of Canton, TX off of Highway 19 on county road 4217 is Windham Hill Ranch. The 28.7+/- acres of land has been used for hay production. While there is no current housing on the property, there is potential for a home site at the northern portion of the ranch. County road frontage on the northern and eastern boundary allows for easy access to both ends of the ranch.

### Land

With rolling hay fields in the center of the property and mature hardwood thickets lining the perimeter, this land provides both openness and privacy. The Twin Lakes Tree Nursery neighbors the ranch offering a unique scenery of water and trees. The 25+/- ft. of elevation change allows for exceptional views of all amenities Windham Hill Ranch has to offer.