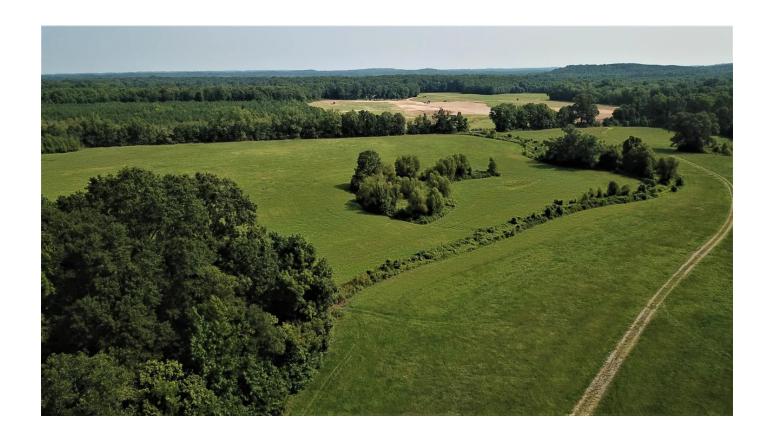

### **PROPERTY DESCRIPTION**

Located on Grande Avenue between Haskell, AR and the Saline River lies 502+/- acres of timberland for sale. This property is currently used as a hunting club just 30 minutes from Little Rock and 10 minutes from Benton/Bryant. The property is home to whitetail deer, turkey, small game and some waterfowl. The property is crisscrossed with ATV trails and shooting lanes with food plots and box stands in place. The property lies in the Saline River bottoms and is a majority of 20 year old hardwood and pine with the exception of a 60 acre hay field. The property has a camping spot set up with a well for fresh water. The property is behind locked gates so call listing agent to take a look. This property is adjacent to another 307 acres that is also listed for sale.