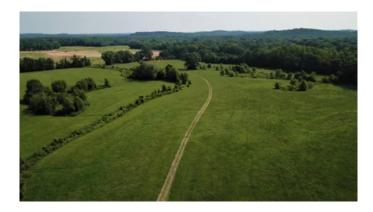

### **PROPERTY DESCRIPTION**

Located on Grande Avenue between Haskell, AR and the Saline River lies 502+/- acres of timberland for sale. This property is currently used as a hunting club just 30 minutes from Little Rock and 10 minutes from Benton/Bryant. The property is home to whitetail deer, turkey, small game and some waterfowl. The property is crisscrossed with ATV trails and shooting lanes with food plots and box stands in place. The property lies in the Saline River bottoms and is a majority of 20 year old hardwood and pine with the exception of a 60 acre hay field. The property has a camping spot set up with a well for fresh water. The property is behind locked gates so call listing agent to take a look. This property is adjacent to another 307 acres that is also listed for sale.