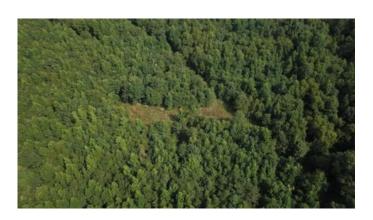

### **PROPERTY DESCRIPTION**

Located on Grande Avenue between Haskell, AR and the Saline River lies 502+/- acres of timberland for sale. This property is currently used as a hunting club just 30 minutes from Little Rock and 10 minutes from Benton/Bryant. The property is home to whitetail deer, turkey, small game and some waterfowl. The property is crisscrossed with ATV trails and shooting lanes with food plots and box stands in place. The property lies in the Saline River bottoms and is a majority of 20 year old hardwood and pine with the exception of a 60 acre hay field. The property has a camping spot set up with a well for fresh water. The property is behind locked gates so call listing agent to take a look. This property is adjacent to another 307 acres that is also listed for sale.

## **Aerial Maps**