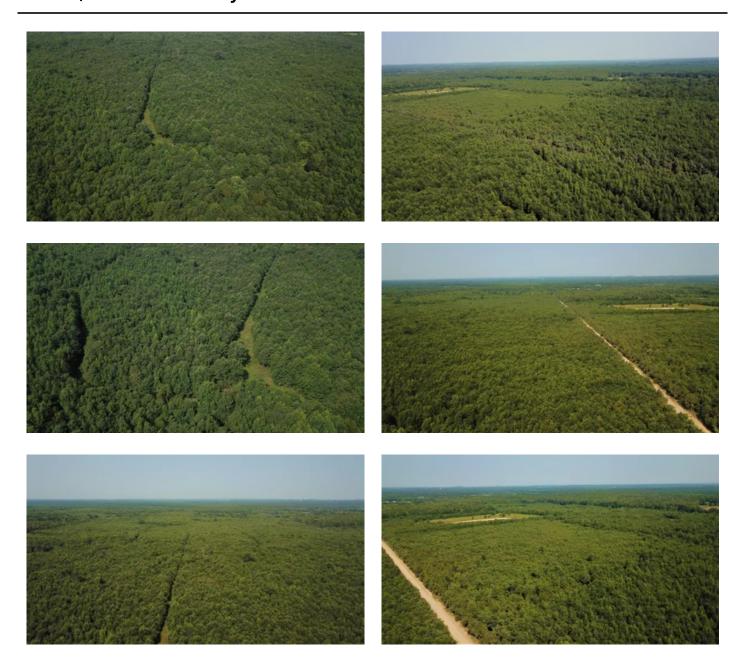

### **PROPERTY DESCRIPTION**

Located on Grande Avenue between Haskell, AR and the Saline River lies 502+/- acres of timberland for sale. This property is currently used as a hunting club just 30 minutes from Little Rock and 10 minutes from Benton/Bryant. The property is home to whitetail deer, turkey, small game and some waterfowl. The property is crisscrossed with ATV trails and shooting lanes with food plots and box stands in place. The property lies in the Saline River bottoms and is a majority of 20 year old hardwood and pine with the exception of a 60 acre hay field. The property has a camping spot set up with a well for fresh water. The property is behind locked gates so call listing agent to take a look. This property is adjacent to another 307 acres that is also listed for sale.

## **Aerial Maps**