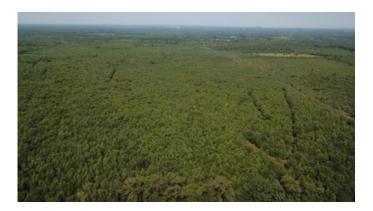

### **PROPERTY DESCRIPTION**

Located on Grande Avenue between Haskell, AR and the Saline River lies 502+/- acres of timberland for sale. This property is currently used as a hunting club just 30 minutes from Little Rock and 10 minutes from Benton/Bryant. The property is home to whitetail deer, turkey, small game and some waterfowl. The property is crisscrossed with ATV trails and shooting lanes with food plots and box stands in place. The property lies in the Saline River bottoms and is a majority of 20 year old hardwood and pine with the exception of a 60 acre hay field. The property has a camping spot set up with a well for fresh water. The property is behind locked gates so call listing agent to take a look. This property is adjacent to another 307 acres that is also listed for sale.