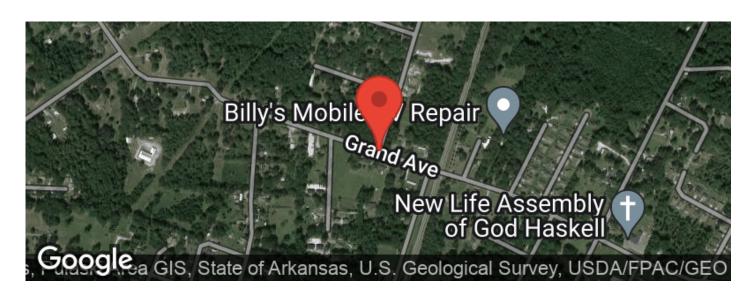

of timberland for sale. This property is currently used as a hunting club just 30 minutes from Little Rock and 10 minutes from Benton/Bryant. The property is home to whitetail deer, turkey, small game and some waterfowl. The property is crisscrossed with ATV trails and shooting lanes with food plots and box stands in place. The property lies in the Saline River bottoms and is a majority of 20 year old hardwood and pine with the exception of a 60 acre hay field. The property has a camping spot set up with a well for fresh water. The property is behind locked gates so call listing agent to take a look. This property is adjacent to another 307 acres that is also listed for sale.



### Saline River Sporting Club Haskell, AR / Saline County





### **Locator Maps**







## **Aerial Maps**







### Saline River Sporting Club Haskell, AR / Saline County

### LISTING REPRESENTATIVE

For more information contact:



Representative

Robert Eason

Mobile

(501) 416-6923

Office

(501) 416-6923

**Email** 

reason@mossyoakproperties.com

**Address** 

2024 North Main Street

City / State / Zip

North Little Rock, AR 72114

| <u>NOTES</u> |  |  |  |
|--------------|--|--|--|
|              |  |  |  |
|              |  |  |  |
|              |  |  |  |
|              |  |  |  |
|              |  |  |  |
|              |  |  |  |
|              |  |  |  |
| -            |  |  |  |



**MORE INFO ONLINE:** 

| <u>NOTES</u> |  |  |  |
|--------------|--|--|--|
|              |  |  |  |
|              |  |  |  |
|              |  |  |  |
|              |  |  |  |
|              |  |  |