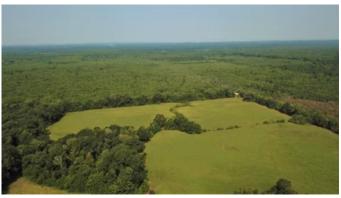

### **PROPERTY DESCRIPTION**

Located on Grande Avenue between Haskell, AR and the Saline River lies 502+/- acres of timberland for sale. This property is currently used as a hunting club just 30 minutes from Little Rock and 10 minutes from Benton/Bryant. The property is home to whitetail deer, turkey, small game and some waterfowl. The property is crisscrossed with ATV trails and shooting lanes with food plots and box stands in place. The property lies in the Saline River bottoms and is a majority of 20 year old hardwood and pine with the exception of a 60 acre hay field. The property has a camping spot set up with a well for fresh water. The property is behind locked gates so call listing agent to take a look. This property is adjacent to another 307 acres that is also listed for sale.