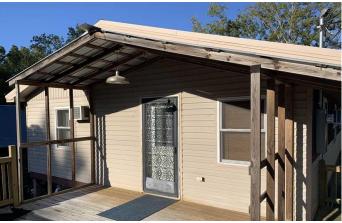

## **PROPERTY DESCRIPTION**

Located in Clarendon Arkansas, this cabin sits on the edge of the White River Levee with direct access into the white river back waters. The cabin is a 1410 sqft cabin that was built in 2014. It was built above the 2011 flood mark on metal pier and beams. This cabin has 2 bedrooms and two bathrooms and has an open floorplan with living, dining and kitchen in one open area. This cabin also has large closets and storage areas with a laundry room.