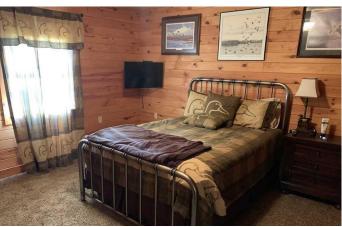

## **PROPERTY DESCRIPTION**

Located in Clarendon Arkansas, this cabin sits on the edge of the White River Levee with direct access into the white river back waters. The cabin is a 1410 sqft cabin that was built in 2014. It was built above the 2011 flood mark on metal pier and beams. This cabin has 2 bedrooms and two bathrooms and has an open floorplan with living, dining and kitchen in one open area. This cabin also has large closets and storage areas with a laundry room.