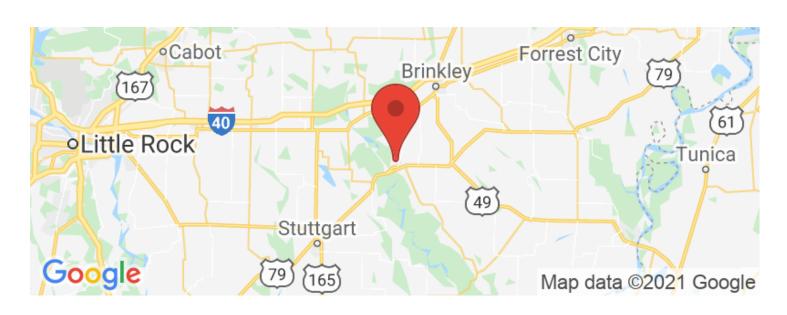

large closets and storage areas with a laundry room.

The cabin sits on the back water of the White River. This gives you private access into the expansive river system including the Cache River. From the river you can access both the Cache and White River Refuges. Together these refuges include over 200,000 acres of public access for hunting and fishing. The White River Refuge is known to hold the largest concentration of wintering mallards in America each season. The refuge is well known for its world class flooded timber duck hunting, impressive whitetail bucks as well as great squirrel and coon hunting.

To check this listing out, contact Robert Eason at 501-416-6923 or at [Email listed above].



# White River Cabin Clarendon, AR / Monroe County

















# **Locator Maps**







# **Aerial Maps**







## LISTING REPRESENTATIVE

For more information contact:



## Representative

Robert Eason

### Mobile

(501) 416-6923

#### Office

(501) 416-6923

### **Email**

reason@mossyoakproperties.com

#### **Address**

2024 North Main Street

## City / State / Zip

North Little Rock, AR, 72114

| NOTES |  |
|-------|--|
|       |  |
|       |  |
|       |  |
|       |  |
|       |  |
|       |  |
|       |  |
|       |  |



| <u>NOTES</u> |  |  |  |
|--------------|--|--|--|
|              |  |  |  |
|              |  |  |  |
|              |  |  |  |
|              |  |  |  |
|              |  |  |  |
|              |  |  |  |
|              |  |  |  |
|              |  |  |  |
|              |  |  |  |
|              |  |  |  |
|              |  |  |  |
|