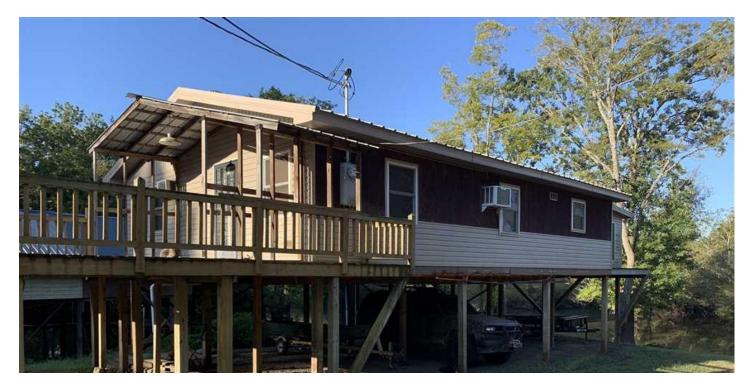

## **PROPERTY DESCRIPTION**

Located in Clarendon Arkansas, this cabin sits on the edge of the White River Levee with direct access into the white river back waters. The cabin is a 1410 sqft cabin that was built in 2014. It was built above the 2011 flood mark on metal pier and beams. This cabin has 2 bedrooms and two bathrooms and has an open floorplan with living, dining and kitchen in one open area. This cabin also has large closets and storage areas with a laundry room.

The cabin sits on the back water of the White River. This gives you private access into the expansive river system including the Cache River. From the river you can access both the Cache and White River Refuges. Together these refuges include over 200,000 acres of public access for hunting and fishing. The White River Refuge is known to hold the largest concentration of wintering mallards in America each season. The refuge is well known for its world class flooded timber duck hunting, impressive whitetail bucks as well as great squirrel and coon hunting.