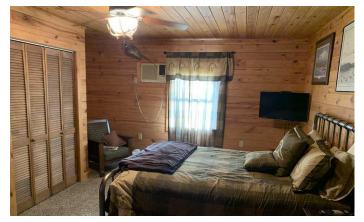

## **PROPERTY DESCRIPTION**

Located in Clarendon Arkansas, this cabin sits on the edge of the White River Levee with direct access into the white river back waters. The cabin is a 1410 sqft cabin that was built in 2014. It was built above the 2011 flood mark on metal pier and beams. This cabin has 2 bedrooms and two bathrooms and has an open floorplan with living, dining and kitchen in one open area. This cabin also has large closets and storage areas with a laundry room.