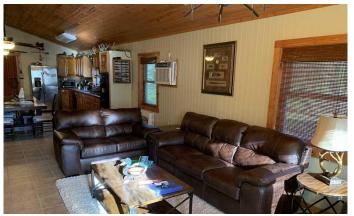

## **PROPERTY DESCRIPTION**

Located in Clarendon Arkansas, this cabin sits on the edge of the White River Levee with direct access into the white river back waters. The cabin is a 1410 sqft cabin that was built in 2014. It was built above the 2011 flood mark on metal pier and beams. This cabin has 2 bedrooms and two bathrooms and has an open floorplan with living, dining and kitchen in one open area. This cabin also has large closets and storage areas with a laundry room.