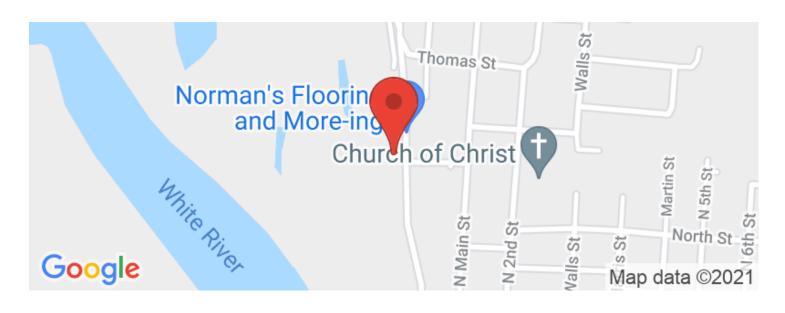

# **Locator Maps**

White River Cabin 513 Levee RD Clarendon, AR 72029

\$140,000 0.300 +/- acres Monroe County

## **PROPERTY DESCRIPTION**

Located in Clarendon Arkansas, this cabin sits on the edge of the White River Levee with direct access into the white river back waters. The cabin is a 1410 sqft cabin that was built in 2014. It was built above the 2011 flood mark on metal pier and beams. This cabin has 2 bedrooms and two bathrooms and has an open floorplan with living, dining and kitchen in one open area. This cabin also has large closets and storage areas with a laundry room.