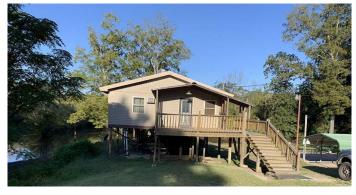

## **PROPERTY DESCRIPTION**

Located in Clarendon Arkansas, this cabin sits on the edge of the White River Levee with direct access into the white river back waters. The cabin is a 1410 sqft cabin that was built in 2014. It was built above the 2011 flood mark on metal pier and beams. This cabin has 2 bedrooms and two bathrooms and has an open floorplan with living, dining and kitchen in one open area. This cabin also has large closets and storage areas with a laundry room.

The cabin sits on the back water of the White River. This gives you private access into the expansive river system including the Cache River. From the river you can access both the Cache and White River Refuges. Together these refuges include over 200,000 acres of public access for hunting and fishing. The White River Refuge is known to hold the largest concentration of wintering mallards in America each season. The refuge is well known for its world class flooded timber duck hunting, impressive whitetail bucks as well as great squirrel and coon hunting.