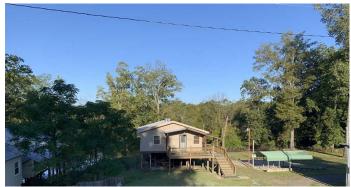

## **PROPERTY DESCRIPTION**

Located in Clarendon Arkansas, this cabin sits on the edge of the White River Levee with direct access into the white river back waters. The cabin is a 1410 sqft cabin that was built in 2014. It was built above the 2011 flood mark on metal pier and beams. This cabin has 2 bedrooms and two bathrooms and has an open floorplan with living, dining and kitchen in one open area. This cabin also has large closets and storage areas with a laundry room.

The cabin sits on the back water of the White River. This gives you private access into the expansive river system including the Cache River. From the river you can access both the Cache and White River Refuges. Together these refuges include over 200,000 acres of public access for hunting and fishing. The White River Refuge is known to hold the largest concentration of wintering mallards in America each season. The refuge is well known for its world class flooded timber duck hunting, impressive whitetail bucks as well as great squirrel and coon hunting.