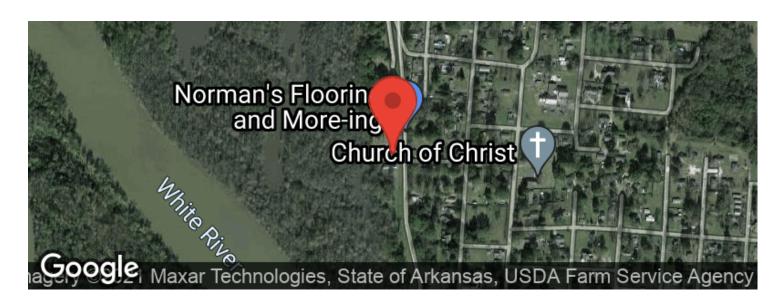

# **Aerial Maps**

## **PROPERTY DESCRIPTION**

Located in Clarendon Arkansas, this cabin sits on the edge of the White River Levee with direct access into the white river back waters. The cabin is a 1410 sqft cabin that was built in 2014. It was built above the 2011 flood mark on metal pier and beams. This cabin has 2 bedrooms and two bathrooms and has an open floorplan with living, dining and kitchen in one open area. This cabin also has large closets and storage areas with a laundry room.