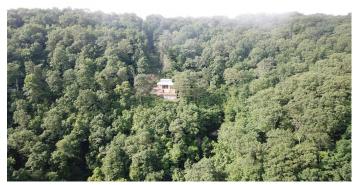

# **PROPERTY DESCRIPTION**

Waterfalls, live water creek, electricity, an architect built cabin. This 74 acres is located on White Oak Mountain just northeast of Hector, AR. The property consists of all natural timberland with Hurricane creek running through the property. There are two large waterfalls on the property, one is over 70 feet high. The property has a 2 bedroom 1 bath cabin that has won American Institute of Architects (AIA) awards. The cabin utilizes runoff water but there is a well onsite. Electricity is provided by Entergy. This property is located at the end of a dead end road and is bound on 2 sides by the Ozark National Forrest. Excellent deer, bear, turkey and small game hunting. The property also has a large barn that was once used as a worm farm.

# **Aerial Maps**