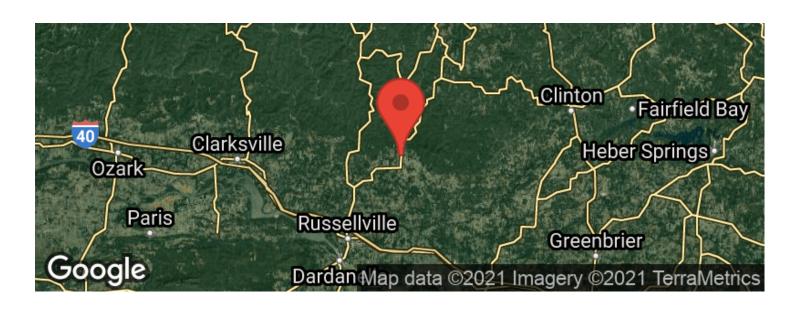

Oak Mountain just northeast of Hector, AR. The property consists of all natural timberland with Hurricane creek running through the property. There are two large waterfalls on the property, one is over 70 feet high. The property has a 2 bedroom 1 bath cabin that has won American Institute of Architects (AIA) awards. The cabin utilizes runoff water but there is a well onsite. Electricity is provided by Entergy. This property is located at the end of a dead end road and is bound on 2 sides by the Ozark National Forrest. Excellent deer, bear, turkey and small game hunting. The property also has a large barn that was once used as a worm farm.



# Johnson Hideaway Hector, AR / Pope County















# **Locator Maps**







MORE INFO ONLINE:

ArkansasLandForSale.com

# **Aerial Maps**







# LISTING REPRESENTATIVE

For more information contact:



## Representative

Robert Eason

## Mobile

(501) 416-6923

#### Office

(501) 416-6923

## **Email**

reason@mossyoakproperties.com

#### **Address**

2024 North Main Street

## City / State / Zip

North Little Rock, AR 72114

| <u>NOTES</u> |  |  |  |
|--------------|--|--|--|
|              |  |  |  |
|              |  |  |  |
|              |  |  |  |
|              |  |  |  |
|              |  |  |  |



| <u>NOTES</u> |  |  |  |
|--------------|--|--|--|
|              |  |  |  |
|              |  |  |  |
|              |  |  |  |
|              |  |  |  |
|              |  |  |  |
|              |  |  |  |
|              |  |  |  |
|              |  |  |  |
|              |  |  |  |
|              |  |  |  |
|