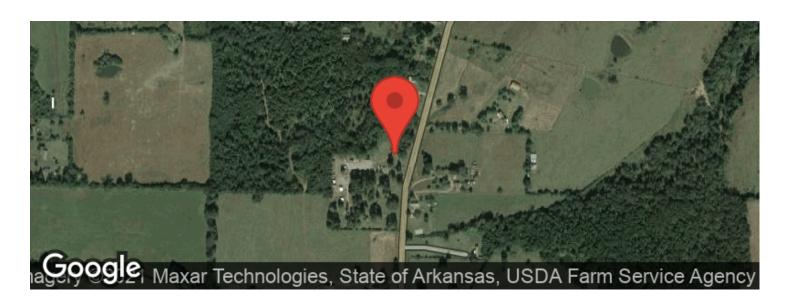

e Oak Mountain just northeast of Hector, AR. The property consists of all natural timberland with Hurricane creek running through the property. There are two large waterfalls on the property, one is over 70 feet high. The property has a 2 bedroom 1 bath cabin that has won American Institute of Architects (AIA) awards. The cabin utilizes runoff water but there is a well onsite. Electricity is provided by Entergy. This property is located at the end of a dead end road and is bound on 2 sides by the Ozark National Forrest. Excellent deer, bear, turkey and small game hunting. The property also has a large barn that was once used as a worm farm.



# Johnson Hideaway Hector, AR / Pope County















# **Locator Maps**







MORE INFO ONLINE:

ArkansasLandForSale.com

# **Aerial Maps**







# LISTING REPRESENTATIVE

For more information contact:



## Representative

Robert Eason

## Mobile

(501) 416-6923

#### Office

(501) 416-6923

## **Email**

reason@mossyoakproperties.com

#### **Address**

2024 North Main Street

## City / State / Zip

North Little Rock, AR 72114

| <u>NOTES</u> |  |  |  |
|--------------|--|--|--|
|              |  |  |  |
|              |  |  |  |
|              |  |  |  |
|              |  |  |  |
|              |  |  |  |



| <u>NOTES</u> |  |  |  |
|--------------|--|--|--|
|              |  |  |  |
|              |  |  |  |
|              |  |  |  |
|              |  |  |  |
|              |  |  |  |
|              |  |  |  |
|              |  |  |  |
|              |  |  |  |
|              |  |  |  |
|              |  |  |  |
|