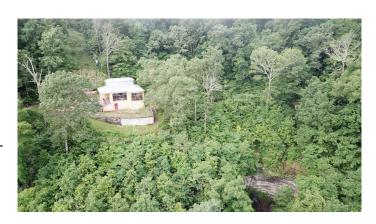

# **PROPERTY DESCRIPTION**

Waterfalls, live water creek, electricity, an architect built cabin. This 74 acres is located on White Oak Mountain just northeast of Hector, AR. The property consists of all natural timberland with Hurricane creek running through the property. There are two large waterfalls on the property, one is over 70 feet high. The property has a 2 bedroom 1 bath cabin that has won American Institute of Architects (AIA) awards. The cabin utilizes runoff water but there is a well onsite. Electricity is provided by Entergy. This property is located at the end of a dead end road and is bound on 2 sides by the Ozark National Forrest. Excellent deer, bear, turkey and small game hunting. The property also has a large barn that was once used as a worm farm.

# **Aerial Maps**