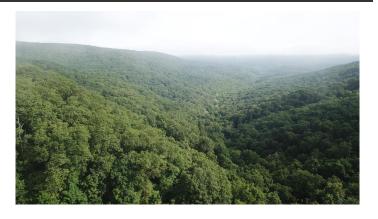

# **PROPERTY DESCRIPTION**

Waterfalls, live water creek, electricity, an architect built cabin. This 74 acres is located on White Oak Mountain just northeast of Hector, AR. The property consists of all natural timberland with Hurricane creek running through the property. There are two large waterfalls on the property, one is over 70 feet high. The property has a 2 bedroom 1 bath cabin that has won American Institute of Architects (AIA) awards. The cabin utilizes runoff water but there is a well onsite. Electricity is provided by Entergy. This property is located at the end of a dead end road and is bound on 2 sides by the Ozark National Forrest. Excellent deer, bear, turkey and small game hunting. The property also has a large barn that was once used as a worm farm.

# **Aerial Maps**