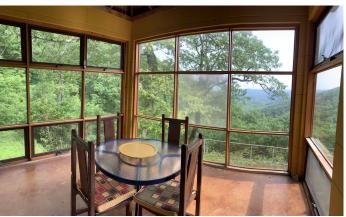

# **PROPERTY DESCRIPTION**

Waterfalls, live water creek, electricity, an architect built cabin. This 74 acres is located on White Oak Mountain just northeast of Hector, AR. The property consists of all natural timberland with Hurricane creek running through the property. There are two large waterfalls on the property, one is over 70 feet high. The property has a 2 bedroom 1 bath cabin that has won American Institute of Architects (AIA) awards. The cabin utilizes runoff water but there is a well onsite. Electricity is provided by Entergy. This property is located at the end of a dead end road and is bound on 2 sides by the Ozark National Forrest. Excellent deer, bear, turkey and small game hunting. The property also has a large barn that was once used as a worm farm.