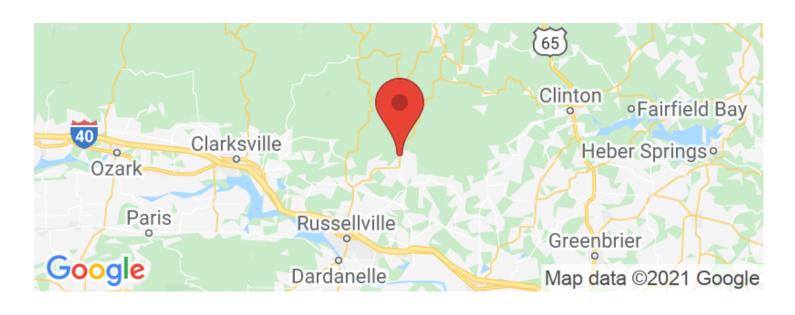

tricity, an architect built cabin. This 74 acres is located on White Oak Mountain just northeast of Hector, AR. The property consists of all natural timberland with Hurricane creek running through the property. There are two large waterfalls on the property, one is over 70 feet high. The property has a 2 bedroom 1 bath cabin that has won American Institute of Architects (AIA) awards. The cabin utilizes runoff water but there is a well onsite. Electricity is provided by Entergy. This property is located at the end of a dead end road and is bound on 2 sides by the Ozark National Forrest. Excellent deer, bear, turkey and small game hunting. The property also has a large barn that was once used as a worm farm.



# Johnson Hideaway Hector, AR / Pope County















# **Locator Maps**







MORE INFO ONLINE:

ArkansasLandForSale.com

# **Aerial Maps**







# LISTING REPRESENTATIVE

For more information contact:



## Representative

Robert Eason

## Mobile

(501) 416-6923

#### Office

(501) 416-6923

## **Email**

reason@mossyoakproperties.com

#### **Address**

2024 North Main Street

## City / State / Zip

North Little Rock, AR 72114

| <u>NOTES</u> |  |  |  |
|--------------|--|--|--|
|              |  |  |  |
|              |  |  |  |
|              |  |  |  |
|              |  |  |  |
|              |  |  |  |



| <u>NOTES</u> |  |  |  |
|--------------|--|--|--|
|              |  |  |  |
|              |  |  |  |
|              |  |  |  |
|              |  |  |  |
|              |  |  |  |
|              |  |  |  |
|              |  |  |  |
|              |  |