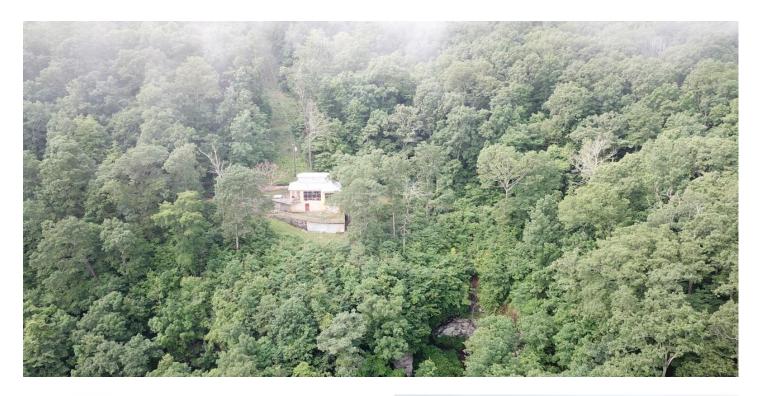

# **PROPERTY DESCRIPTION**

Waterfalls, live water creek, electricity, an architect built cabin. This 74 acres is located on White Oak Mountain just northeast of Hector, AR. The property consists of all natural timberland with Hurricane creek running through the property. There are two large waterfalls on the property, one is over 70 feet high. The property has a 2 bedroom 1 bath cabin that has won American Institute of Architects (AIA) awards. The cabin utilizes runoff water but there is a well onsite. Electricity is provided by Entergy. This property is located at the end of a dead end road and is bound on 2 sides by the Ozark National Forrest. Excellent deer, bear, turkey and small game hunting. The property also has a large barn that was once used as a worm farm.

# **Aerial Maps**