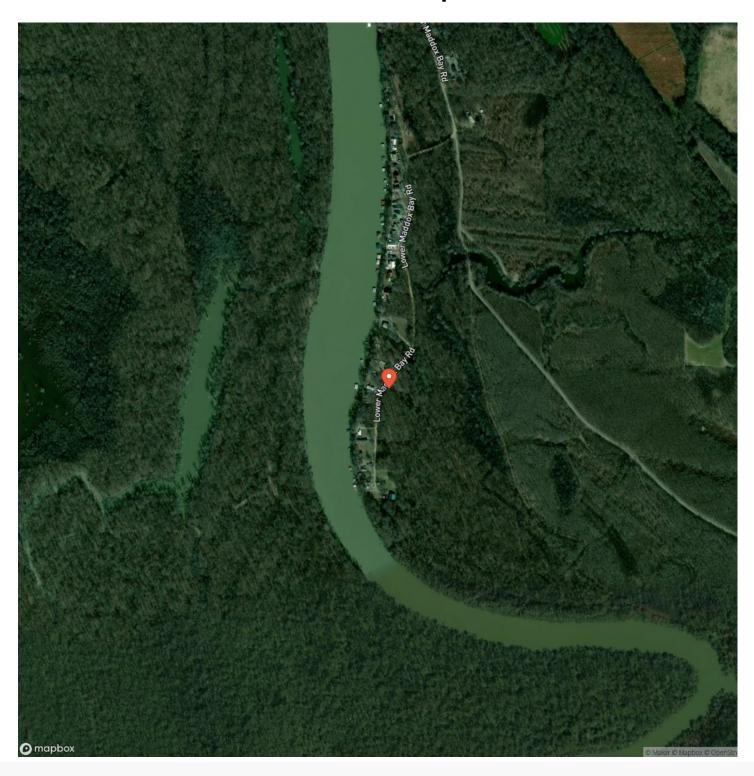

e-arkansas/47809/









## Maddox Bay Lot with Metal Boat Dock Holly Grove, AR / Monroe County

### **PROPERTY DESCRIPTION**

Rare opportunity to find a buildable lot on Maddox Bay! This property consists of .78 acres on Lower Maddox Bay Road. The lot features gravel parking with water and electric access. This property includes White River Refuge frontage to the east and Maddox Bay frontage to the west. The property has a 2 stall metal boat dock in place with large rock along the bank. This lot is ready for building a cabin; or you can park a camper and start hunting! The White River refuge and Maddox Bay are known for flooded green timber duck hunting, monster whitetail deer and endless fishing opportunities.







## **Locator Map**





## **Locator Map**





# **Satellite Map**





## Maddox Bay Lot with Metal Boat Dock Holly Grove, AR / Monroe County

## LISTING REPRESENTATIVE For more information contact:



NIOTEC

## Representative

Robert Eason

### Mobile

(501) 416-6923

### Office

(501) 416-6923

#### Email

reason@mossyoakproperties.com

### **Address**

2024 North Main Street

### City / State / Zip

North Little Rock, AR 72114

| NOTES |  |  |  |
|-------|--|--|--|
|       |  |  |  |
|       |  |  |  |
|       |  |  |  |
|       |  |  |  |
|       |  |  |  |
|       |  |  |  |
|       |  |  |  |
|       |  |  |  |
|       |  |  |  |
|       |  |  |  |
|       |  |  |  |
|       |  |  |  |
|       |  |  |  |
|       |  |  |  |
|       |  |  |  |
|       |  |  |  |
|       |  |  |  |
|       |  |  |  |
|       |  |  |  |
|       |  |  |  |
|       |  |