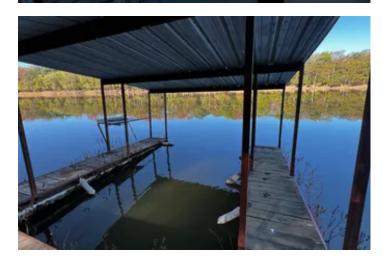

### **PROPERTY DESCRIPTION**

Rare opportunity to find a buildable lot on Maddox Bay! This property consists of .78 acres on Lower Maddox Bay Road. The lot features gravel parking with water and electric access. This property includes White River Refuge frontage to the east and Maddox Bay frontage to the west. The property has a 2 stall metal boat dock in place with large rock along the bank. This lot is ready for building a cabin; or you can park a camper and start hunting! The White River refuge and Maddox Bay are known for flooded green timber duck hunting, monster whitetail deer and endless fishing opportunities.