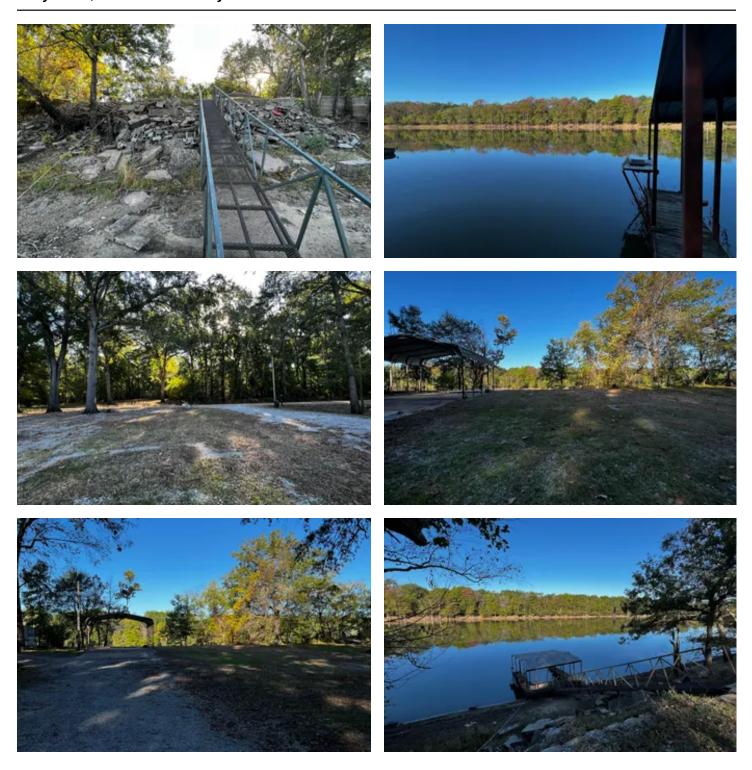

### **PROPERTY DESCRIPTION**

Rare opportunity to find a buildable lot on Maddox Bay! This property consists of .78 acres on Lower Maddox Bay Road. The lot features gravel parking with water and electric access. This property includes White River Refuge frontage to the east and Maddox Bay frontage to the west. The property has a 2 stall metal boat dock in place with large rock along the bank. This lot is ready for building a cabin; or you can park a camper and start hunting! The White River refuge and Maddox Bay are known for flooded green timber duck hunting, monster whitetail deer and endless fishing opportunities.