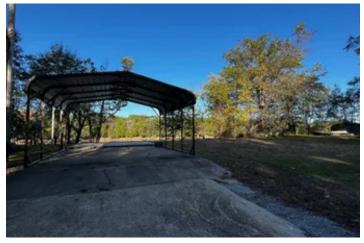

### **PROPERTY DESCRIPTION**

Rare opportunity to find a buildable lot on Maddox Bay! This property consists of .78 acres on Lower Maddox Bay Road. The lot features gravel parking with water and electric access. This property includes White River Refuge frontage to the east and Maddox Bay frontage to the west. The property has a 2 stall metal boat dock in place with large rock along the bank. This lot is ready for building a cabin; or you can park a camper and start hunting! The White River refuge and Maddox Bay are known for flooded green timber duck hunting, monster whitetail deer and endless fishing opportunities.