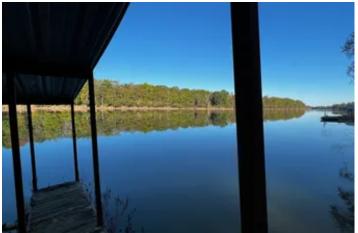

### **PROPERTY DESCRIPTION**

Rare opportunity to find a buildable lot on Maddox Bay! This property consists of .78 acres on Lower Maddox Bay Road. The lot features gravel parking with water and electric access. This property includes White River Refuge frontage to the east and Maddox Bay frontage to the west. The property has a 2 stall metal boat dock in place with large rock along the bank. This lot is ready for building a cabin; or you can park a camper and start hunting! The White River refuge and Maddox Bay are known for flooded green timber duck hunting, monster whitetail deer and endless fishing opportunities.