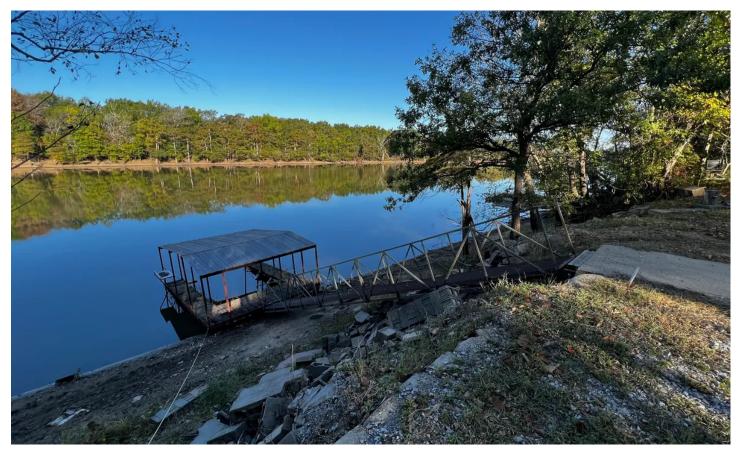

### **PROPERTY DESCRIPTION**

Rare opportunity to find a buildable lot on Maddox Bay! This property consists of .78 acres on Lower Maddox Bay Road. The lot features gravel parking with water and electric access. This property includes White River Refuge frontage to the east and Maddox Bay frontage to the west. The property has a 2 stall metal boat dock in place with large rock along the bank. This lot is ready for building a cabin; or you can park a camper and start hunting! The White River refuge and Maddox Bay are known for flooded green timber duck hunting, monster whitetail deer and endless fishing opportunities.