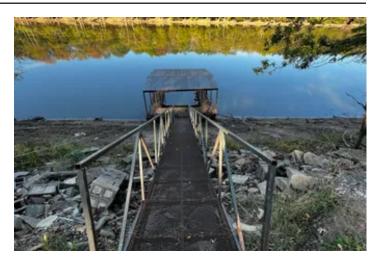

### **PROPERTY DESCRIPTION**

Rare opportunity to find a buildable lot on Maddox Bay! This property consists of .78 acres on Lower Maddox Bay Road. The lot features gravel parking with water and electric access. This property includes White River Refuge frontage to the east and Maddox Bay frontage to the west. The property has a 2 stall metal boat dock in place with large rock along the bank. This lot is ready for building a cabin; or you can park a camper and start hunting! The White River refuge and Maddox Bay are known for flooded green timber duck hunting, monster whitetail deer and endless fishing opportunities.