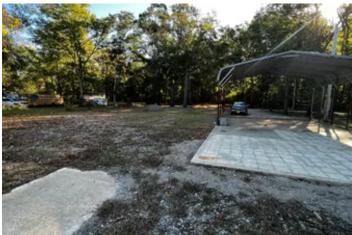

### **PROPERTY DESCRIPTION**

Rare opportunity to find a buildable lot on Maddox Bay! This property consists of .78 acres on Lower Maddox Bay Road. The lot features gravel parking with water and electric access. This property includes White River Refuge frontage to the east and Maddox Bay frontage to the west. The property has a 2 stall metal boat dock in place with large rock along the bank. This lot is ready for building a cabin; or you can park a camper and start hunting! The White River refuge and Maddox Bay are known for flooded green timber duck hunting, monster whitetail deer and endless fishing opportunities.