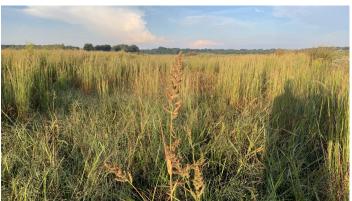

### **PROPERTY DESCRIPTION**

Here is your chance at a tract to hunt ducks and deer just outside of Brinkley. This property is 50 +/-acres and is accessed off HWY 302. The property was enrolled into Wetlands Reserve Easement and now has a 7-8 acre duck hole in the center of it. There is also 2 stocked ponds on the south end of the property. These ponds are about 20 acres together and hold ducks during the winter as well. The remaining acreage was planted in oak and cypress trees. The property is just east of Dagmar and the Cache River National Wildlife Refuge. Call Robert Eason with Mossy Oak Properties Delta Land Management Co. LLC at 501-416-6923 to schedule a visit.