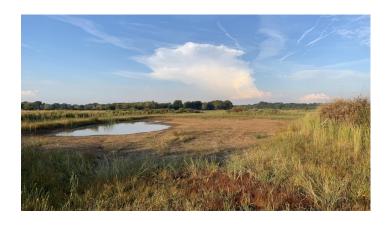

### **PROPERTY DESCRIPTION**

Here is your chance at a tract to hunt ducks and deer just outside of Brinkley. This property is 50 +/-acres and is accessed off HWY 302. The property was enrolled into Wetlands Reserve Easement and now has a 7-8 acre duck hole in the center of it. There is also 2 stocked ponds on the south end of the property. These ponds are about 20 acres together and hold ducks during the winter as well. The remaining acreage was planted in oak and cypress trees. The property is just east of Dagmar and the Cache River National Wildlife Refuge. Call Robert Eason with Mossy Oak Properties Delta Land Management Co. LLC at 501-416-6923 to schedule a visit.