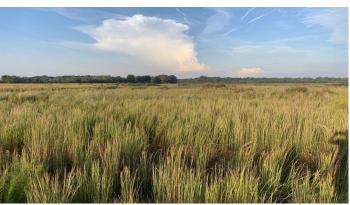

### **PROPERTY DESCRIPTION**

Here is your chance at a tract to hunt ducks and deer just outside of Brinkley. This property is 50 +/-acres and is accessed off HWY 302. The property was enrolled into Wetlands Reserve Easement and now has a 7-8 acre duck hole in the center of it. There is also 2 stocked ponds on the south end of the property. These ponds are about 20 acres together and hold ducks during the winter as well. The remaining acreage was planted in oak and cypress trees. The property is just east of Dagmar and the Cache River National Wildlife Refuge. Call Robert Eason with Mossy Oak Properties Delta Land Management Co. LLC at 501-416-6923 to schedule a visit.