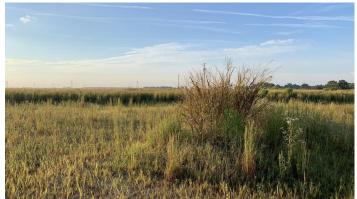

### **PROPERTY DESCRIPTION**

Here is your chance at a tract to hunt ducks and deer just outside of Brinkley. This property is 50 +/-acres and is accessed off HWY 302. The property was enrolled into Wetlands Reserve Easement and now has a 7-8 acre duck hole in the center of it. There is also 2 stocked ponds on the south end of the property. These ponds are about 20 acres together and hold ducks during the winter as well. The remaining acreage was planted in oak and cypress trees. The property is just east of Dagmar and the Cache River National Wildlife Refuge. Call Robert Eason with Mossy Oak Properties Delta Land Management Co. LLC at 501-416-6923 to schedule a visit.