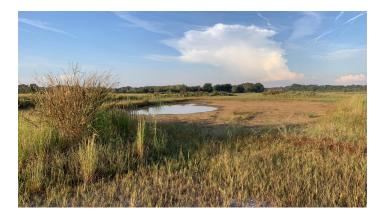

### **PROPERTY DESCRIPTION**

Here is your chance at a tract to hunt ducks and deer just outside of Brinkley. This property is 50 +/-acres and is accessed off HWY 302. The property was enrolled into Wetlands Reserve Easement and now has a 7-8 acre duck hole in the center of it. There is also 2 stocked ponds on the south end of the property. These ponds are about 20 acres together and hold ducks during the winter as well. The remaining acreage was planted in oak and cypress trees. The property is just east of Dagmar and the Cache River National Wildlife Refuge. Call Robert Eason with Mossy Oak Properties Delta Land Management Co. LLC at 501-416-6923 to schedule a visit.