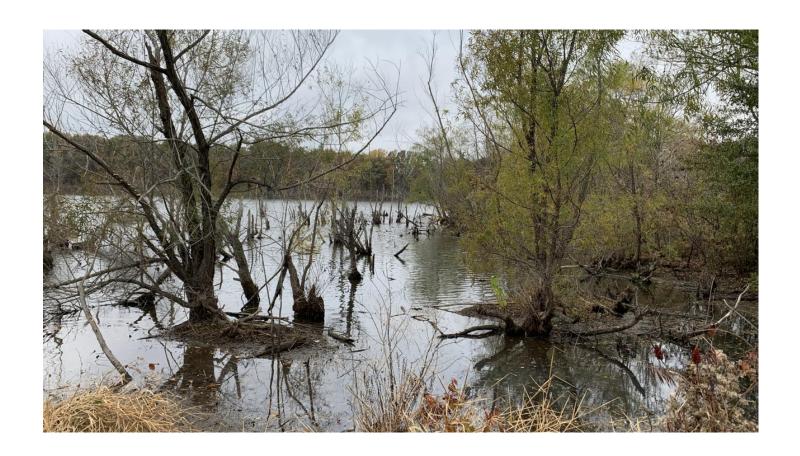

### **PROPERTY DESCRIPTION**

Here is your chance at a tract to hunt ducks and deer just outside of Brinkley. This property is 50 +/-acres and is accessed off HWY 302. The property was enrolled into Wetlands Reserve Easement and now has a 7-8 acre duck hole in the center of it. There is also 2 stocked ponds on the south end of the property. These ponds are about 20 acres together and hold ducks during the winter as well. The remaining acreage was planted in oak and cypress trees. The property is just east of Dagmar and the Cache River National Wildlife Refuge. Call Robert Eason with Mossy Oak Properties Delta Land Management Co. LLC at 501-416-6923 to schedule a visit.