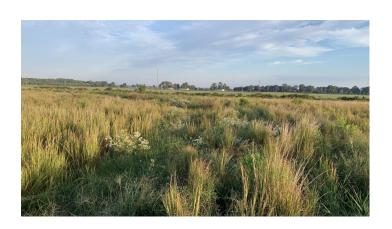

### **PROPERTY DESCRIPTION**

Here is your chance at a tract to hunt ducks and deer just outside of Brinkley. This property is 50 +/-acres and is accessed off HWY 302. The property was enrolled into Wetlands Reserve Easement and now has a 7-8 acre duck hole in the center of it. There is also 2 stocked ponds on the south end of the property. These ponds are about 20 acres together and hold ducks during the winter as well. The remaining acreage was planted in oak and cypress trees. The property is just east of Dagmar and the Cache River National Wildlife Refuge. Call Robert Eason with Mossy Oak Properties Delta Land Management Co. LLC at 501-416-6923 to schedule a visit.