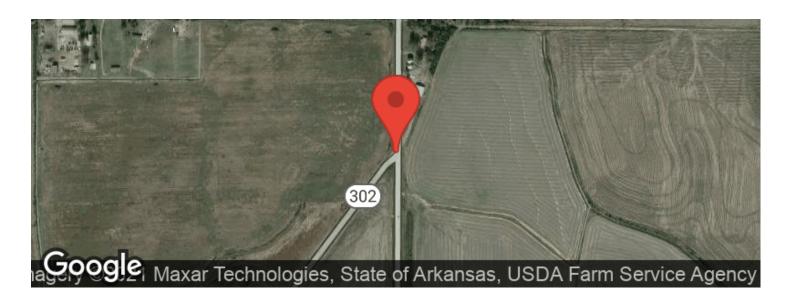

## **Aerial Maps**

### **PROPERTY DESCRIPTION**

Here is your chance at a tract to hunt ducks and deer just outside of Brinkley. This property is 50 +/-acres and is accessed off HWY 302. The property was enrolled into Wetlands Reserve Easement and now has a 7-8 acre duck hole in the center of it. There is also 2 stocked ponds on the south end of the property. These ponds are about 20 acres together and hold ducks during the winter as well. The remaining acreage was planted in oak and cypress trees. The property is just east of Dagmar and the Cache River National Wildlife Refuge. Call Robert Eason with Mossy Oak Properties Delta Land Management Co. LLC at 501-416-6923 to schedule a visit.