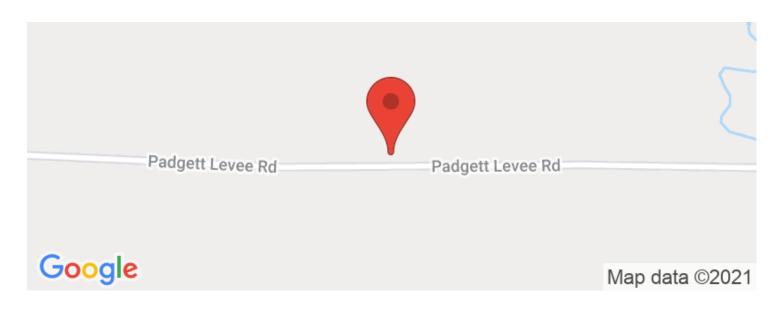

if any, and the farmer is responsible for everything else farm related. The tract consists of good silty loam soils capable of growing corn, soybeans and rice. This farm has an income stream from the CRP as well as the farming activities but also has great recreational possibilities as well. The owner has a long history of harvesting quality whitetail on both tracts. The farm is located on the Tarleton Creek drainage that meanders all the way to the White River Refuge. This is a major travel corridor for deer, turkey and all other wildlife. This land is also convenient to the White River Refuge and all the it has to offer such as world class waterfowl hunting and fishing in the many oxbow lakes. For more information contact Robert Eason at 501-416-6923.















## **Locator Maps**







# **Aerial Maps**







## LISTING REPRESENTATIVE

For more information contact:



#### Representative

Robert Eason

#### Mobile

(501) 416-6923

#### Office

(501) 416-6923

#### **Email**

reason@mossyoakproperties.com

#### **Address**

2024 North Main Street

### City / State / Zip

North Little Rock, AR, 72114

| <u>NOTES</u> |  |  |  |
|--------------|--|--|--|
|              |  |  |  |
|              |  |  |  |
|              |  |  |  |
|              |  |  |  |
|              |  |  |  |



| <u>NOTES</u> |  |  |  |
|--------------|--|--|--|
|              |  |  |  |
|              |  |  |  |
|              |  |  |  |
|              |  |  |  |
|              |  |  |  |
|              |  |  |  |
|              |  |  |  |
|              |  |  |  |
|              |  |  |  |
|