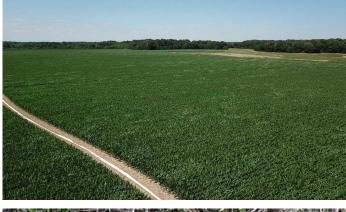

## **PROPERTY DESCRIPTION**

Located on Padgett Levee Rd just west of Ethel, AR is a 90 acre farm for sale. Ethel is a small delta town in Arkansas County and is northeast of DeWitt and south of St. Charles. This 90 acre farm is two tracts 200 yds apart. The northern tract is a 40 acre piece that has 20 acres of row-crop farmland, 9.5 acres in CRP grassland and 10 acres in timber. The southern tract is 50 acres with 32 acres in row-crop farmland and 18 acres in hardwood timber. This farm was once a much larger tract that has been split between family members but has continued to be farmed as one large farm. There is a well on the place with risers that is 25% owned by the seller (this ownership conveys). The agreement is the owners equally share the cost of well repairs, if any, and the farmer is responsible for everything else farm related. The tract consists of good silty loam soils capable of growing corn, soybeans and rice. This farm has an income stream from the CRP as well as the farming activities but also has great recreational possibilities as well. The owner has a long history of harvesting quality whitetail on both tracts. The farm is located on the Tarleton Creek drainage that meanders all the way to the White River Refuge. This is a major travel corridor for deer, turkey and all other wildlife. This land is also convenient to the White River Refuge and all the it has to offer such as world class waterfowl hunting and fishing in the many oxbow lakes. For more information contact Robert Eason at 501-416-6923.