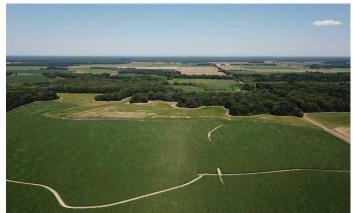

## **PROPERTY DESCRIPTION**

Located on Padgett Levee Rd just west of Ethel, AR is a 90 acre farm for sale. Ethel is a small delta town in Arkansas County and is northeast of DeWitt and south of St. Charles. This 90 acre farm is two tracts 200 yds apart. The northern tract is a 40 acre piece that has 20 acres of row-crop farmland, 9.5 acres in CRP grassland and 10 acres in timber. The southern tract is 50 acres with 32 acres in row-crop farmland and 18 acres in hardwood timber. This farm was once a much larger tract that has been split between family members but has continued to be farmed as one large farm. There is a well on the place with risers that is 25% owned by the seller (this ownership conveys). The agreement is the owners equally share the cost of well repairs, if any, and the farmer is responsible for everything else farm related. The tract consists of good silty loam soils capable of growing corn, soybeans and rice. This farm has an income stream from the CRP as well as the farming activities but also has great recreational possibilities as well. The owner has a long history of harvesting quality whitetail on both tracts. The farm is located on the Tarleton Creek drainage that meanders all the way to the White River Refuge. This is a major travel corridor for deer, turkey and all other wildlife. This land is also convenient to the White River Refuge and all the it has to offer such as world class waterfowl hunting and fishing in the many oxbow lakes. For more information contact Robert Eason at 501-416-6923.