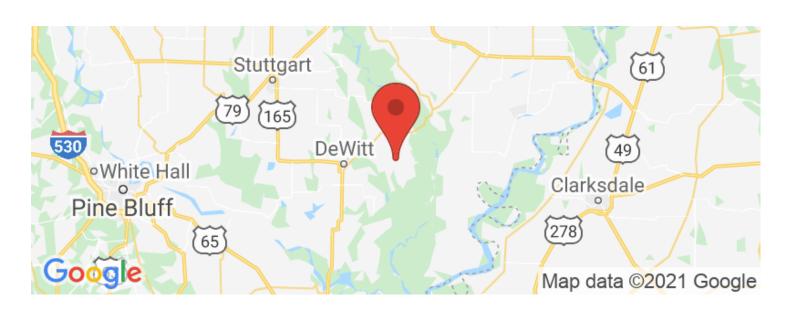

any, and the farmer is responsible for everything else farm related. The tract consists of good silty loam soils capable of growing corn, soybeans and rice. This farm has an income stream from the CRP as well as the farming activities but also has great recreational possibilities as well. The owner has a long history of harvesting quality whitetail on both tracts. The farm is located on the Tarleton Creek drainage that meanders all the way to the White River Refuge. This is a major travel corridor for deer, turkey and all other wildlife. This land is also convenient to the White River Refuge and all the it has to offer such as world class waterfowl hunting and fishing in the many oxbow lakes. For more information contact Robert Eason at 501-416-6923.















## **Locator Maps**







# **Aerial Maps**







## LISTING REPRESENTATIVE

For more information contact:



#### Representative

Robert Eason

#### Mobile

(501) 416-6923

#### Office

(501) 416-6923

#### **Email**

reason@mossyoakproperties.com

#### **Address**

2024 North Main Street

### City / State / Zip

North Little Rock, AR, 72114

| <u>NOTES</u> |  |  |  |
|--------------|--|--|--|
|              |  |  |  |
|              |  |  |  |
|              |  |  |  |
|              |  |  |  |
|              |  |  |  |



| <u>NOTES</u> |  |  |  |
|--------------|--|--|--|
|              |  |  |  |
|              |  |  |  |
|              |  |  |  |
|              |  |  |  |
|              |  |  |  |
|              |  |  |  |
|              |  |  |  |
|              |  |  |  |
|              |  |  |  |
|