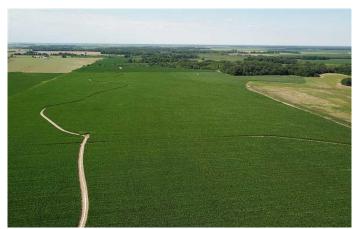

## **PROPERTY DESCRIPTION**

Located on Padgett Levee Rd just west of Ethel, AR is a 90 acre farm for sale. Ethel is a small delta town in Arkansas County and is northeast of DeWitt and south of St. Charles. This 90 acre farm is two tracts 200 yds apart. The northern tract is a 40 acre piece that has 20 acres of row-crop farmland, 9.5 acres in CRP grassland and 10 acres in timber. The southern tract is 50 acres with 32 acres in row-crop farmland and 18 acres in hardwood timber. This farm was once a much larger tract that has been split between family members but has continued to be farmed as one large farm. There is a well on the place with risers that is 25% owned by the seller (this ownership conveys). The agreement is the owners equally share the cost of well repairs, if any, and the farmer is responsible for everything else farm related. The tract consists of good silty loam soils capable of growing corn, soybeans and rice. This farm has an income stream from the CRP as well as the farming activities but also has great recreational possibilities as well. The owner has a long history of harvesting quality whitetail on both tracts. The farm is located on the Tarleton Creek drainage that meanders all the way to the White River Refuge. This is a major travel corridor for deer, turkey and all other wildlife. This land is also convenient to the White River Refuge and all the it has to offer such as world class waterfowl hunting and fishing in the many oxbow lakes. For more information contact Robert Eason at 501-416-6923.