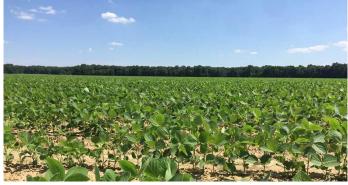

## **PROPERTY DESCRIPTION**

Located on Padgett Levee Rd just west of Ethel, AR is a 90 acre farm for sale. Ethel is a small delta town in Arkansas County and is northeast of DeWitt and south of St. Charles. This 90 acre farm is two tracts 200 yds apart. The northern tract is a 40 acre piece that has 20 acres of row-crop farmland, 9.5 acres in CRP grassland and 10 acres in timber. The southern tract is 50 acres with 32 acres in row-crop farmland and 18 acres in hardwood timber. This farm was once a much larger tract that has been split between family members but has continued to be farmed as one large farm. There is a well on the place with risers that is 25% owned by the seller (this ownership conveys). The agreement is the owners equally share the cost of well repairs, if any, and the farmer is responsible for everything else farm related. The tract consists of good silty loam soils capable of growing corn, soybeans and rice. This farm has an income stream from the CRP as well as the farming activities but also has great recreational possibilities as well. The owner has a long history of harvesting quality whitetail on both tracts. The farm is located on the Tarleton Creek drainage that meanders all the way to the White River Refuge. This is a major travel corridor for deer, turkey and all other wildlife. This land is also convenient to the White River Refuge and all the it has to offer such as world class waterfowl hunting and fishing in the many oxbow lakes. For more information contact Robert Eason at 501-416-6923.