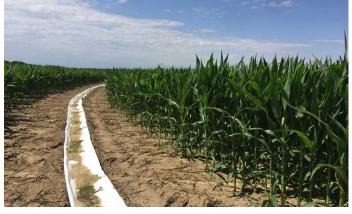

## **PROPERTY DESCRIPTION**

Located on Padgett Levee Rd just west of Ethel, AR is a 90 acre farm for sale. Ethel is a small delta town in Arkansas County and is northeast of DeWitt and south of St. Charles. This 90 acre farm is two tracts 200 yds apart. The northern tract is a 40 acre piece that has 20 acres of row-crop farmland, 9.5 acres in CRP grassland and 10 acres in timber. The southern tract is 50 acres with 32 acres in row-crop farmland and 18 acres in hardwood timber. This farm was once a much larger tract that has been split between family members but has continued to be farmed as one large farm. There is a well on the place with risers that is 25% owned by the seller (this ownership conveys). The agreement is the owners equally share the cost of well repairs, if any, and the farmer is responsible for everything else farm related. The tract consists of good silty loam soils capable of growing corn, soybeans and rice. This farm has an income stream from the CRP as well as the farming activities but also has great recreational possibilities as well. The owner has a long history of harvesting quality whitetail on both tracts. The farm is located on the Tarleton Creek drainage that meanders all the way to the White River Refuge. This is a major travel corridor for deer, turkey and all other wildlife. This land is also convenient to the White River Refuge and all the it has to offer such as world class waterfowl hunting and fishing in the many oxbow lakes. For more information contact Robert Eason at 501-416-6923.