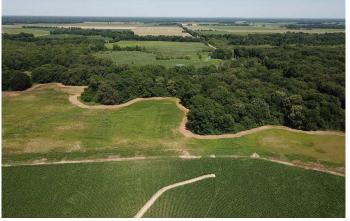

## **PROPERTY DESCRIPTION**

Located on Padgett Levee Rd just west of Ethel, AR is a 90 acre farm for sale. Ethel is a small delta town in Arkansas County and is northeast of DeWitt and south of St. Charles. This 90 acre farm is two tracts 200 yds apart. The northern tract is a 40 acre piece that has 20 acres of row-crop farmland, 9.5 acres in CRP grassland and 10 acres in timber. The southern tract is 50 acres with 32 acres in row-crop farmland and 18 acres in hardwood timber. This farm was once a much larger tract that has been split between family members but has continued to be farmed as one large farm. There is a well on the place with risers that is 25% owned by the seller (this ownership conveys). The agreement is the owners equally share the cost of well repairs, if any, and the farmer is responsible for everything else farm related. The tract consists of good silty loam soils capable of growing corn, soybeans and rice. This farm has an income stream from the CRP as well as the farming activities but also has great recreational possibilities as well. The owner has a long history of harvesting quality whitetail on both tracts. The farm is located on the Tarleton Creek drainage that meanders all the way to the White River Refuge. This is a major travel corridor for deer, turkey and all other wildlife. This land is also convenient to the White River Refuge and all the it has to offer such as world class waterfowl hunting and fishing in the many oxbow lakes. For more information contact Robert Eason at 501-416-6923.