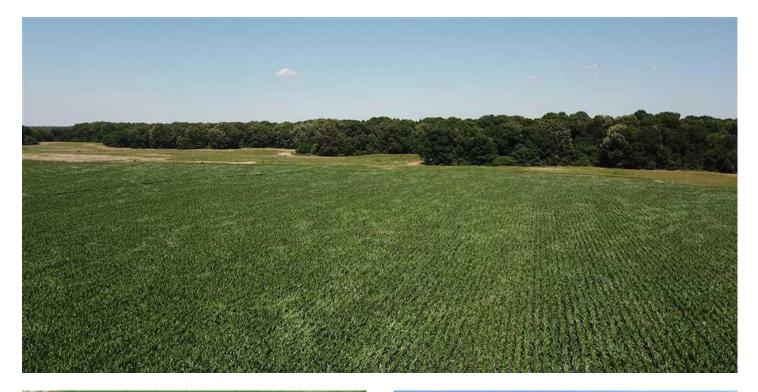

## **PROPERTY DESCRIPTION**

Located on Padgett Levee Rd just west of Ethel, AR is a 90 acre farm for sale. Ethel is a small delta town in Arkansas County and is northeast of DeWitt and south of St. Charles. This 90 acre farm is two tracts 200 yds apart. The northern tract is a 40 acre piece that has 20 acres of row-crop farmland, 9.5 acres in CRP grassland and 10 acres in timber. The southern tract is 50 acres with 32 acres in row-crop farmland and 18 acres in hardwood timber. This farm was once a much larger tract that has been split between family members but has continued to be farmed as one large farm. There is a well on the place with risers that is 25% owned by the seller (this ownership conveys). The agreement is the owners equally share the cost of well repairs, if any, and the farmer is responsible for everything else farm related. The tract consists of good silty loam soils capable of growing corn, soybeans and rice. This farm has an income stream from the CRP as well as the farming activities but also has great recreational possibilities as well. The owner has a long history of harvesting quality whitetail on both tracts. The farm is located on the Tarleton Creek drainage that meanders all the way to the White River Refuge. This is a major travel corridor for deer, turkey and all other wildlife. This land is also convenient to the White River Refuge and all the it has to offer such as world class waterfowl hunting and fishing in the many oxbow lakes. For more information contact Robert Eason at 501-416-6923.