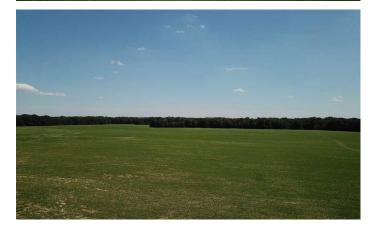

## **PROPERTY DESCRIPTION**

Located on Padgett Levee Rd just west of Ethel, AR is a 90 acre farm for sale. Ethel is a small delta town in Arkansas County and is northeast of DeWitt and south of St. Charles. This 90 acre farm is two tracts 200 yds apart. The northern tract is a 40 acre piece that has 20 acres of row-crop farmland, 9.5 acres in CRP grassland and 10 acres in timber. The southern tract is 50 acres with 32 acres in row-crop farmland and 18 acres in hardwood timber. This farm was once a much larger tract that has been split between family members but has continued to be farmed as one large farm. There is a well on the place with risers that is 25% owned by the seller (this ownership conveys). The agreement is the owners equally share the cost of well repairs, if any, and the farmer is responsible for everything else farm related. The tract consists of good silty loam soils capable of growing corn, soybeans and rice. This farm has an income stream from the CRP as well as the farming activities but also has great recreational possibilities as well. The owner has a long history of harvesting quality whitetail on both tracts. The farm is located on the Tarleton Creek drainage that meanders all the way to the White River Refuge. This is a major travel corridor for deer, turkey and all other wildlife. This land is also convenient to the White River Refuge and all the it has to offer such as world class waterfowl hunting and fishing in the many oxbow lakes. For more information contact Robert Eason at 501-416-6923.