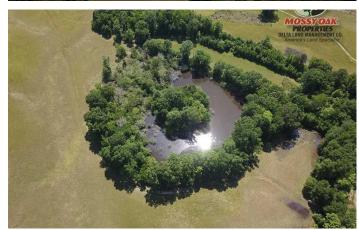

### **PROPERTY DESCRIPTION**

Located along the Saline River just outside of Benton and Haskell, Arkansas, lies a beautiful 307.18 acre farm. This property consists of 90 acres of managed hay fields, 217 acres of mature hardwood timberland and has 1.25 miles of frontage on the Saline River. The property has excellent access on Grand Avenue/Shaw Bridge Road. This farm has been managed for hay production and hunting. The property consists of small fields checkered through the timber along the creeks and river. Whitetail deer, turkey, hogs, small game and even waterfowl frequent the property. The property has several deer blinds throughout that will convey. This property is in two tracts that are separated by one landowner. There is a written easement in place for ingress and egress between the two properties. This property is behind a locked gate and the broker must accompany any individuals who would like to see the property. This property is adjacent to another 640 acre that is listed for sale including the outparcel in-between these two tract.

## **Aerial Maps**