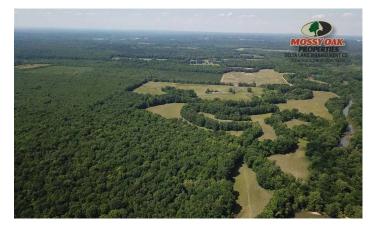

### **PROPERTY DESCRIPTION**

Located along the Saline River just outside of Benton and Haskell, Arkansas, lies a beautiful 307.18 acre farm. This property consists of 90 acres of managed hay fields, 217 acres of mature hardwood timberland and has 1.25 miles of frontage on the Saline River. The property has excellent access on Grand Avenue/Shaw Bridge Road. This farm has been managed for hay production and hunting. The property consists of small fields checkered through the timber along the creeks and river. Whitetail deer, turkey, hogs, small game and even waterfowl frequent the property. The property has several deer blinds throughout that will convey. This property is in two tracts that are separated by one landowner. There is a written easement in place for ingress and egress between the two properties. This property is behind a locked gate and the broker must accompany any individuals who would like to see the property. This property is adjacent to another 640 acre that is listed for sale including the outparcel in-between these two tract.

## **Aerial Maps**