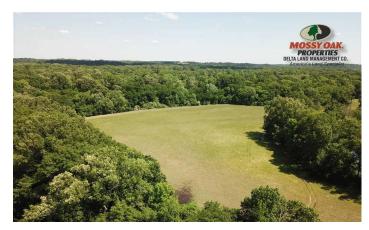

### **PROPERTY DESCRIPTION**

Located along the Saline River just outside of Benton and Haskell, Arkansas, lies a beautiful 307.18 acre farm. This property consists of 90 acres of managed hay fields, 217 acres of mature hardwood timberland and has 1.25 miles of frontage on the Saline River. The property has excellent access on Grand Avenue/Shaw Bridge Road. This farm has been managed for hay production and hunting. The property consists of small fields checkered through the timber along the creeks and river. Whitetail deer, turkey, hogs, small game and even waterfowl frequent the property. The property has several deer blinds throughout that will convey. This property is in two tracts that are separated by one landowner. There is a written easement in place for ingress and egress between the two properties. This property is behind a locked gate and the broker must accompany any individuals who would like to see the property. This property is adjacent to another 640 acre that is listed for sale including the outparcel in-between these two tract.

## **Aerial Maps**