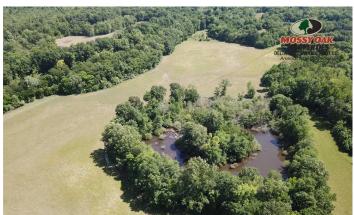

### **PROPERTY DESCRIPTION**

Located along the Saline River just outside of Benton and Haskell, Arkansas, lies a beautiful 307.18 acre farm. This property consists of 90 acres of managed hay fields, 217 acres of mature hardwood timberland and has 1.25 miles of frontage on the Saline River. The property has excellent access on Grand Avenue/Shaw Bridge Road. This farm has been managed for hay production and hunting. The property consists of small fields checkered through the timber along the creeks and river. Whitetail deer, turkey, hogs, small game and even waterfowl frequent the property. The property has several deer blinds throughout that will convey. This property is in two tracts that are separated by one landowner. There is a written easement in place for ingress and egress between the two properties. This property is behind a locked gate and the broker must accompany any individuals who would like to see the property. This property is adjacent to another 640 acre that is listed for sale including the outparcel in-between these two tract.

## **Aerial Maps**