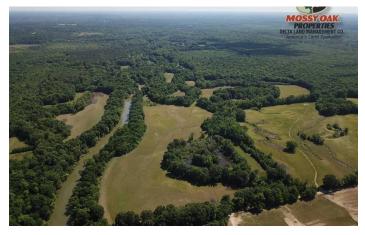

307 acres on Saline River 00 Grand Avenue Haskell, AR 72015

**\$598,650** 307 +/- acres Saline County









## 307 acres on Saline River Haskell, AR / Saline County

### **SUMMARY**

**Address** 

00 Grand Avenue

City, State Zip

Haskell, AR 72015

**County** 

Saline County

Type

Hunting Land, Ranches, Recreational Land, Timberland

Latitude / Longitude

34.4969 / -92.5740

Taxes (Annually)

530

**Acreage** 

307

**Price** 

\$598,650

#### **Property Website**

https://arkansaslandforsale.com/property/307-acres-on-saline-river-saline-arkansas/12480/









### **PROPERTY DESCRIPTION**

Located along the Saline River just outside of Benton and Haskell, Arkansas, lies a beautiful 307.18 acre farm. This property consists of 90 acres of managed hay fields, 217 acres of mature hardwood timberland and has 1.25 miles of frontage on the Saline River. The property has excellent access on Gr