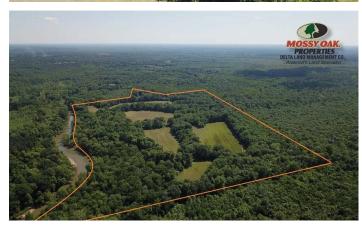

### **PROPERTY DESCRIPTION**

Located along the Saline River just outside of Benton and Haskell, Arkansas, lies a beautiful 307.18 acre farm. This property consists of 90 acres of managed hay fields, 217 acres of mature hardwood timberland and has 1.25 miles of frontage on the Saline River. The property has excellent access on Grand Avenue/Shaw Bridge Road. This farm has been managed for hay production and hunting. The property consists of small fields checkered through the timber along the creeks and river. Whitetail deer, turkey, hogs, small game and even waterfowl frequent the property. The property has several deer blinds throughout that will convey. This property is in two tracts that are separated by one landowner. There is a written easement in place for ingress and egress between the two properties. This property is behind a locked gate and the broker must accompany any individuals who would like to see the property. This property is adjacent to another 640 acre that is listed for sale including the outparcel in-between these two tract.

## **Aerial Maps**