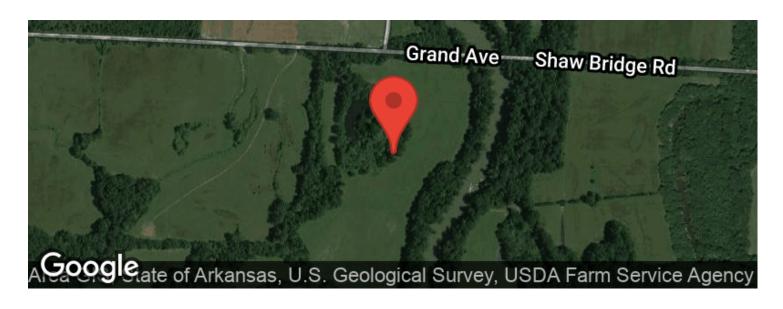

naged for hay production and hunting. The property consists of small fields checkered through the timber along the creeks and river. Whitetail deer, turkey, hogs, small game and even waterfowl frequent the property. The property has several deer blinds throughout that will convey. This property is in two tracts that are separated by one landowner. There is a written easement in place for ingress and egress between the two properties. This property is behind a locked gate and the broker must accompany any individuals who would like to see the property. This property is adjacent to another 640 acre that is listed for sale including the outparcel in-between these two tract.



# 307 acres on Saline River Haskell, AR / Saline County













### **Locator Maps**







## **Aerial Maps**







### LISTING REPRESENTATIVE

For more information contact:



Representative

Robert Eason

Mobile

(501) 416-6923

Office

(501) 416-6923

**Email** 

reason@mossyoakproperties.com

**Address** 

2024 North Main Street

City / State / Zip

North Little Rock, AR 72114

| <b>NOTES</b> |  |  |   |
|--------------|--|--|---|
|              |  |  |   |
|              |  |  |   |
|              |  |  | _ |
|              |  |  |   |
|              |  |  |   |
|              |  |  |   |
|              |  |  |   |
|              |  |  |   |



| <u>NOTES</u> |  |  |  |
|--------------|--|--|--|
|              |  |  |  |
|              |  |  |  |
|              |  |  |  |
|              |  |  |  |
|              |  |  |  |
|              |  |  |  |
|              |  |  |  |
|              |