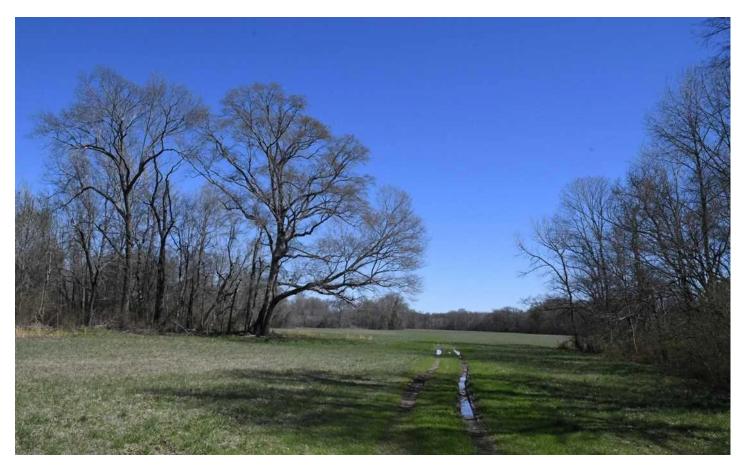

### **PROPERTY DESCRIPTION**

Located along the Saline River just outside of Benton and Haskell, Arkansas, lies a beautiful 307.18 acre farm. This property consists of 90 acres of managed hay fields, 217 acres of mature hardwood timberland and has 1.25 miles of frontage on the Saline River. The property has excellent access on Grand Avenue/Shaw Bridge Road. This farm has been managed for hay production and hunting. The property consists of small fields checkered through the timber along the creeks and river. Whitetail deer, turkey, hogs, small game and even waterfowl frequent the property. The property has several deer blinds throughout that will convey. This property is in two tracts that are separated by one landowner. There is a written easement in place for ingress and egress between the two properties. This property is behind a locked gate and the broker must accompany any individuals who would like to see the property. This property is adjacent to another 640 acre that is listed for sale including the outparcel in-between these two tract.