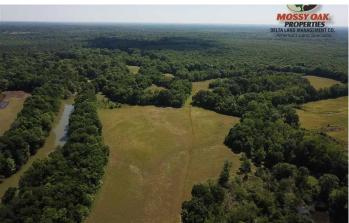

### **PROPERTY DESCRIPTION**

Located along the Saline River just outside of Benton and Haskell, Arkansas, lies a beautiful 307.18 acre farm. This property consists of 90 acres of managed hay fields, 217 acres of mature hardwood timberland and has 1.25 miles of frontage on the Saline River. The property has excellent access on Grand Avenue/Shaw Bridge Road. This farm has been managed for hay production and hunting. The property consists of small fields checkered through the timber along the creeks and river. Whitetail deer, turkey, hogs, small game and even waterfowl frequent the property. The property has several deer blinds throughout that will convey. This property is in two tracts that are separated by one landowner. There is a written easement in place for ingress and egress between the two properties. This property is behind a locked gate and the broker must accompany any individuals who would like to see the property. This property is adjacent to another 640 acre that is listed for sale including the outparcel in-between these two tract.

## **Aerial Maps**