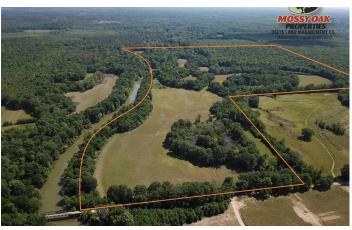

307 acres on Saline River 00 Grand Avenue Haskell, AR 72015

**\$598,650** 307 +/- acres Saline County









## 307 acres on Saline River Haskell, AR / Saline County

### **SUMMARY**

**Address** 

00 Grand Avenue

City, State Zip

Haskell, AR 72015

**County** 

Saline County

Type

Hunting Land, Ranches, Recreational Land, Timberland

Latitude / Longitude

34.4969 / -92.5740

Taxes (Annually)

530

**Acreage** 

307

**Price** 

\$598,650

#### **Property Website**

https://arkansaslandforsale.com/property/307-acres-on-saline-river-saline-arkansas/12480/









### **PROPERTY DESCRIPTION**

Located along the Saline River just outside of Benton and Haskell, Arkansas, lies a beautiful 307.18 acre farm. This property consists of 90 acres of managed hay fields, 217 acres of mature hardwood timberland and has 1.25 miles of frontage on the Saline River. The property has excellent access on Grand Avenue/Shaw Bridge Road. This farm has been managed for hay production and hunting. The property consists of small fields checkered through the timber along the creeks and river. Whitetail deer, turkey, hogs, small game and even waterfowl frequent the property. The property has several deer blinds throughout that will convey. This property is in two tracts that are separated by one landowner. There is a written easement in place for ingress and egress b