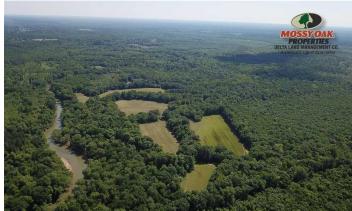

### **PROPERTY DESCRIPTION**

Located along the Saline River just outside of Benton and Haskell, Arkansas, lies a beautiful 307.18 acre farm. This property consists of 90 acres of managed hay fields, 217 acres of mature hardwood timberland and has 1.25 miles of frontage on the Saline River. The property has excellent access on Grand Avenue/Shaw Bridge Road. This farm has been managed for hay production and hunting. The property consists of small fields checkered through the timber along the creeks and river. Whitetail deer, turkey, hogs, small game and even waterfowl frequent the property. The property has several deer blinds throughout that will convey. This property is in two tracts that are separated by one landowner. There is a written easement in place for ingress and egress between the two properties. This property is behind a locked gate and the broker must accompany any individuals who would like to see the property. This property is adjacent to another 640 acre that is listed for sale including the outparcel in-between these two tract.

## **Aerial Maps**