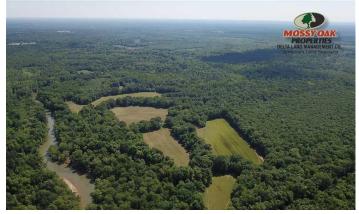

### **PROPERTY DESCRIPTION**

Located along the Saline River just outside of Benton and Haskell, Arkansas, lies a beautiful 307.18 acre farm. This property consists of 90 acres of managed hay fields, 217 acres of mature hardwood timberland and has 1.25 miles of frontage on the Saline River. The property has excellent access on Grand Avenue/Shaw Bridge Road. This farm has been managed for hay production and hunting. The property consists of small fields checkered through the timber along the creeks and river. Whitetail deer, turkey, hogs, small game and even waterfowl frequent the property. The property has several deer blinds throughout that will convey. This property is in two tracts that are separated by one landowner. There is a written easement in place for ingress and egress between the two properties. This property is behind a locked gate and the broker must accompany any individuals who would like to see the property. This property is adjacent to another 640 acre that is listed for sale including the outparcel in-between these two tract.

## **Aerial Maps**