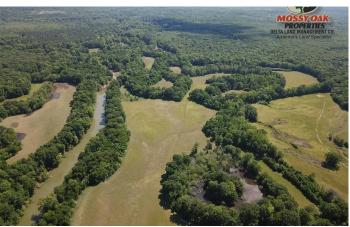

307 acres on Saline River 00 Grand Avenue Haskell, AR 72015

**\$598,650** 307 +/- acres Saline County









## 307 acres on Saline River Haskell, AR / Saline County

### **SUMMARY**

**Address** 

00 Grand Avenue

City, State Zip

Haskell, AR 72015

**County** 

Saline County

Type

Hunting Land, Ranches, Recreational Land, Timberland

Latitude / Longitude

34.4969 / -92.5740

Taxes (Annually)

530

**Acreage** 

307

**Price** 

\$598,650

#### **Property Website**

https://arkansaslandforsale.com/property/307-acres-on-saline-river-saline-arkansas/12480/









### **PROPERTY DESCRIPTION**

Located along the Saline River just outside of Benton and Haskell, Arkansas, lies a beautiful 307.18 acre farm. This property consists of 90 acres of managed hay fields, 217 acres of mature hardwood timberland and has 1.25 miles of frontage on the Saline River. The property has excellent access on Gran