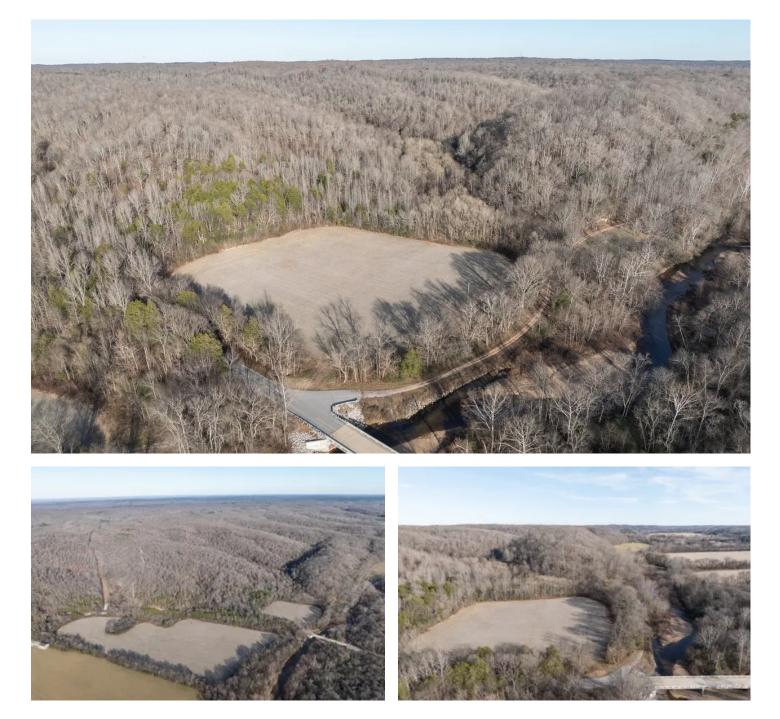

#### **PROPERTY DESCRIPTION**

Rare Offering in the Upper Cane Creek Valley! This outstanding property spans over 260+/- acres, boasting over 1,200 feet of pristine Cane Creek frontage. Explore the forested ridges, complete with scenic trails, and revel in the serenity of nature. The farm also features approximately 25 acres of creek side crop fields, offering a multitude of possibilities. With potential building sites located outside the FEMA flood zone, you can design your dream home in a secure and tranquil setting a stones throw from the creek. But that's not all! A wide valley, adorned with grown-up fields, stretches from the creek bottom, providing ample space to expand for gardens, wildlife food plots, or even a small grazing operation. Convenience is key, as the property is equipped with onsite electric, ensuring easy access to power. Additionally, high-speed internet is readily available through MLEC in Hohenwald, keeping you connected to the modern world while enjoying the beauty of your surroundings.