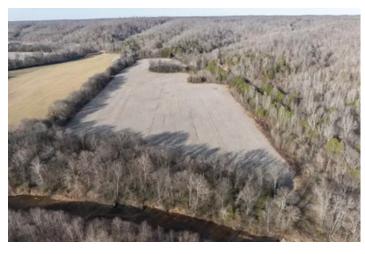

#### **PROPERTY DESCRIPTION**

Rare Offering in the Upper Cane Creek Valley! This outstanding property spans over 260+/- acres, boasting over 1,200 feet of pristine Cane Creek frontage. Explore the forested ridges, complete with scenic trails, and revel in the serenity of nature. The farm also features approximately 25 acres of creek side crop fields, offering a multitude of possibilities. With potential building sites located outside the FEMA flood zone, you can design your dream home in a secure and tranquil setting a stones throw from the creek. But that's not all! A wide valley, adorned with grown-up fields, stretches from the creek bottom, providing ample space to expand for gardens, wildlife food plots, or even a small grazing operation. Convenience is key, as the property is equipped with onsite electric, ensuring easy access to power. Additionally, high-speed internet is readily available through MLEC in Hohenwald, keeping you connected to the modern world while enjoying the beauty of your surroundings.