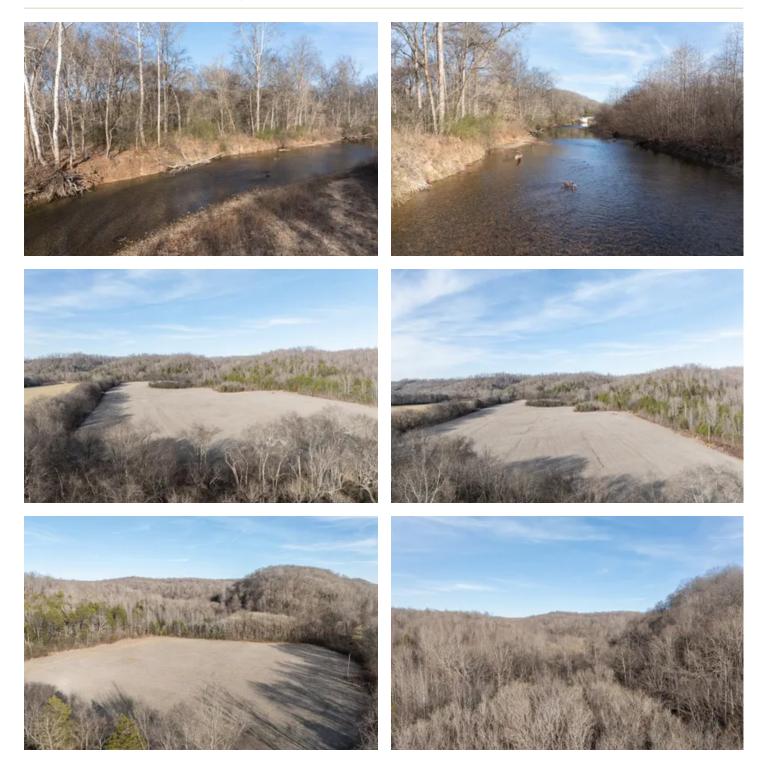

#### **PROPERTY DESCRIPTION**

Rare Offering in the Upper Cane Creek Valley! This outstanding property spans over 260+/- acres, boasting over 1,200 feet of pristine Cane Creek frontage. Explore the forested ridges, complete with scenic trails, and revel in the serenity of nature. The farm also features approximately 25 acres of creek side crop fields, offering a multitude of possibilities. With potential building sites located outside the FEMA flood zone, you can design your dream home in a secure and tranquil setting a stones throw from the creek. But that's not all! A wide valley, adorned with grown-up fields, stretches from the creek bottom, providing ample space to expand for gardens, wildlife food plots, or even a small grazing operation. Convenience is key, as the property is equipped with onsite electric, ensuring easy access to power. Additionally, high-speed internet is readily available through MLEC in Hohenwald, keeping you connected to the modern world while enjoying the beauty of your surroundings.