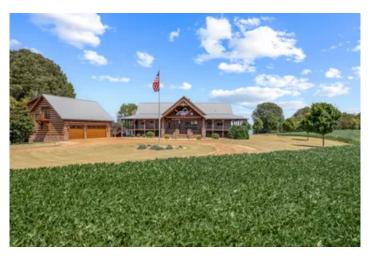

### PROPERTY DESCRIPTION

Discover your dream escape at this exceptional 360-acre lakefront retreat! This stunning property features a custom log home with 3 beds, 2 baths, and a loft-style bonus room which includes 2 built-in bunk beds and stunning lake views. Enjoy breathtaking panoramic views of the lake and surrounding crop fields from the expansive wraparound porch with outdoor woodburning fireplace—perfect for watching both sunrises and sunsets. Inside, the open floor plan is enhanced by large windows that flood the space with natural light, showcasing the serene lake. As a phenomenal recreational property, a detached garage provides ample storage for ATVs, boats, and additional gear, and includes a cozy second-story apartment for visiting family and friends. Explore the extensive trail system that meanders through gently rolling crop fields and stands of hardwood timber, leading to over 4,000 feet of private shoreline along the picturesque Middle Fork Obion River. Don't miss this rare opportunity to own a slice of paradise.