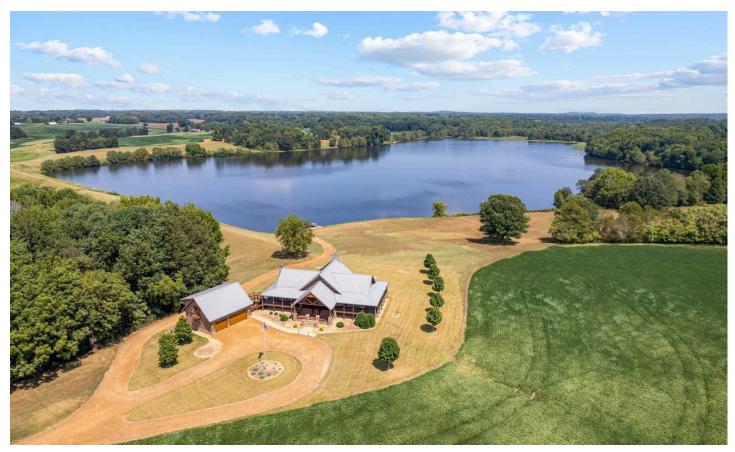

### PROPERTY DESCRIPTION

Discover your dream escape at this exceptional 360-acre lakefront retreat! This stunning property features a custom log home with 3 beds, 2 baths, and a loft-style bonus room which includes 2 built-in bunk beds and stunning lake views. Enjoy breathtaking panoramic views of the lake and surrounding crop fields from the expansive wraparound porch with outdoor woodburning fireplace—perfect for watching both sunrises and sunsets. Inside, the open floor plan is enhanced by large windows that flood the space with natural light, showcasing the serene lake. As a phenomenal recreational property, a detached garage provides ample storage for ATVs, boats, and additional gear, and includes a cozy second-story apartment for visiting family and friends. Explore the extensive trail system that meanders through gently rolling crop fields and stands of hardwood timber, leading to over 4,000 feet of private shoreline along the picturesque Middle Fork Obion River. Don't miss this rare opportunity to own a slice of paradise.