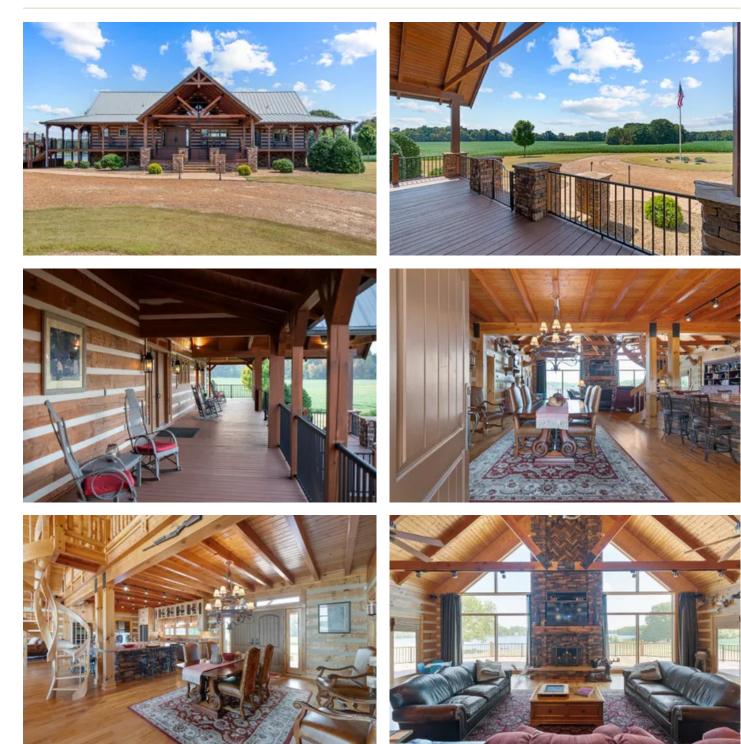

### PROPERTY DESCRIPTION

Discover your dream escape at this exceptional 360-acre lakefront retreat! This stunning property features a custom log home with 3 beds, 2 baths, and a loft-style bonus room which includes 2 built-in bunk beds and stunning lake views. Enjoy breathtaking panoramic views of the lake and surrounding crop fields from the expansive wraparound porch with outdoor woodburning fireplace—perfect for watching both sunrises and sunsets. Inside, the open floor plan is enhanced by large windows that flood the space with natural light, showcasing the serene lake. As a phenomenal recreational property, a detached garage provides ample storage for ATVs, boats, and additional gear, and includes a cozy second-story apartment for visiting family and friends. Explore the extensive trail system that meanders through gently rolling crop fields and stands of hardwood timber, leading to over 4,000 feet of private shoreline along the picturesque Middle Fork Obion River. Don't miss this rare opportunity to own a slice of paradise.