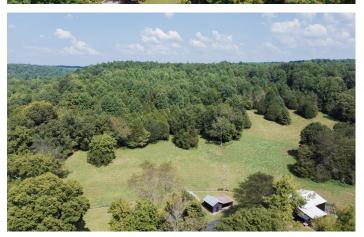

### **Aerial Maps**

### **PROPERTY DESCRIPTION**

Gorgeous 86 acre Century Farm tucked in a private valley about an hour west of Nashville. Farm features original farmhouse dating back to 1930's as well 3 original barns/sheds, which are perfect for storage and/or livestock. Property is fenced and cross-fenced with around 6+/- acres of well established pasture. There is a spring branch flowing on the Northwestern Boundary for about 4000' that is perfect for exploring on hot summer days. Farm would make an excellent recreational retreat or primary residence in a quickly growing market. Great for hunting, hiking, trail riding, large garden area and much more. Farms of this quality in this price range are rare to the market and do not last.