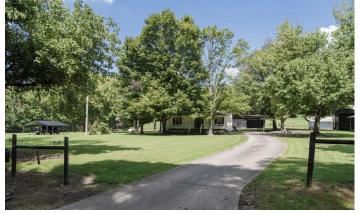

### **PROPERTY DESCRIPTION**

Gorgeous 86 acre Century Farm tucked in a private valley about an hour west of Nashville. Farm features original farmhouse dating back to 1930's as well 3 original barns/sheds, which are perfect for storage and/or livestock. Property is fenced and cross-fenced with around 6+/- acres of well established pasture. There is a spring branch flowing on the Northwestern Boundary for about 4000' that is perfect for exploring on hot summer days. Farm would make an excellent recreational retreat or primary residence in a quickly growing market. Great for hunting, hiking, trail riding, large garden area and much more. Farms of this quality in this price range are rare to the market and do not last.