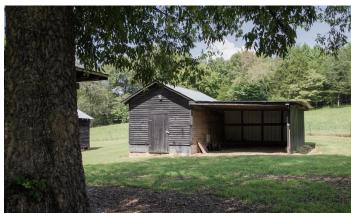

### **PROPERTY DESCRIPTION**

Gorgeous 86 acre Century Farm tucked in a private valley about an hour west of Nashville. Farm features original farmhouse dating back to 1930's as well 3 original barns/sheds, which are perfect for storage and/or livestock. Property is fenced and cross-fenced with around 6+/- acres of well established pasture. There is a spring branch flowing on the Northwestern Boundary for about 4000' that is perfect for exploring on hot summer days. Farm would make an excellent recreational retreat or primary residence in a quickly growing market. Great for hunting, hiking, trail riding, large garden area and much more. Farms of this quality in this price range are rare to the market and do not last.