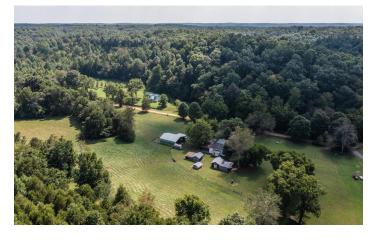

### **PROPERTY DESCRIPTION**

Gorgeous 86 acre Century Farm tucked in a private valley about an hour west of Nashville. Farm features original farmhouse dating back to 1930's as well 3 original barns/sheds, which are perfect for storage and/or livestock. Property is fenced and cross-fenced with around 6+/- acres of well established pasture. There is a spring branch flowing on the Northwestern Boundary for about 4000' that is perfect for exploring on hot summer days. Farm would make an excellent recreational retreat or primary residence in a quickly growing market. Great for hunting, hiking, trail riding, large garden area and much more. Farms of this quality in this price range are rare to the market and do not last.

### **Aerial Maps**