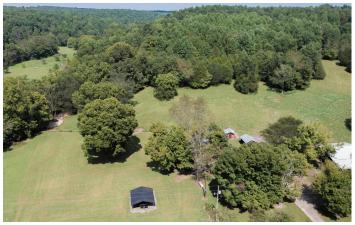

### **PROPERTY DESCRIPTION**

Gorgeous 86 acre Century Farm tucked in a private valley about an hour west of Nashville. Farm features original farmhouse dating back to 1930's as well 3 original barns/sheds, which are perfect for storage and/or livestock. Property is fenced and cross-fenced with around 6+/- acres of well established pasture. There is a spring branch flowing on the Northwestern Boundary for about 4000' that is perfect for exploring on hot summer days. Farm would make an excellent recreational retreat or primary residence in a quickly growing market. Great for hunting, hiking, trail riding, large garden area and much more. Farms of this quality in this price range are rare to the market and do not last.

### **Aerial Maps**