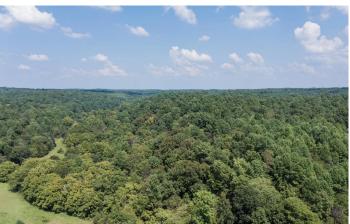

### **PROPERTY DESCRIPTION**

Gorgeous 86 acre Century Farm tucked in a private valley about an hour west of Nashville. Farm features original farmhouse dating back to 1930's as well 3 original barns/sheds, which are perfect for storage and/or livestock. Property is fenced and cross-fenced with around 6+/- acres of well established pasture. There is a spring branch flowing on the Northwestern Boundary for about 4000' that is perfect for exploring on hot summer days. Farm would make an excellent recreational retreat or primary residence in a quickly growing market. Great for hunting, hiking, trail riding, large garden area and much more. Farms of this quality in this price range are rare to the market and do not last.

### **Aerial Maps**