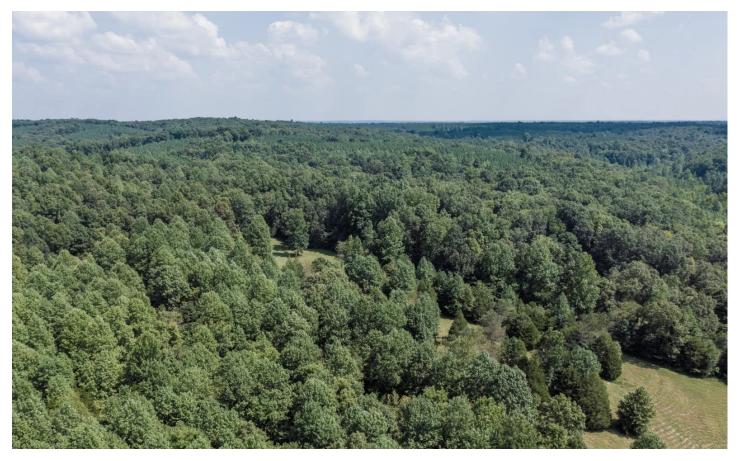

### **PROPERTY DESCRIPTION**

Gorgeous 86 acre Century Farm tucked in a private valley about an hour west of Nashville. Farm features original farmhouse dating back to 1930's as well 3 original barns/sheds, which are perfect for storage and/or livestock. Property is fenced and cross-fenced with around 6+/- acres of well established pasture. There is a spring branch flowing on the Northwestern Boundary for about 4000' that is perfect for exploring on hot summer days. Farm would make an excellent recreational retreat or primary residence in a quickly growing market. Great for hunting, hiking, trail riding, large garden area and much more. Farms of this quality in this price range are rare to the market and do not last.

### **Aerial Maps**