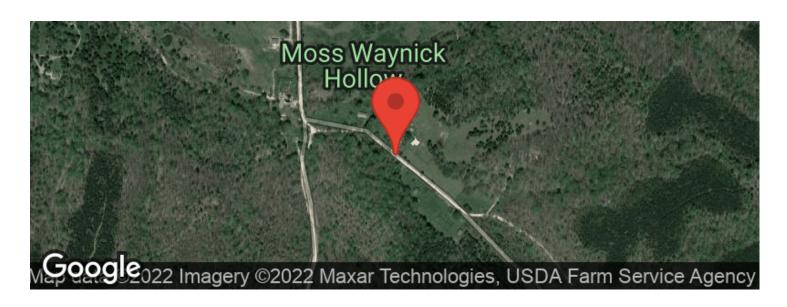

7







### **PROPERTY DESCRIPTION**

Gorgeous 86 acre Century Farm tucked in a private valley about an hour west of Nashville. Farm features original farmhouse dating back to 1930's as well 3 original barns/sheds, which are perfect for storage and/or livestock. Property is fenced and cross-fenced with around 6+/- acres of well established pasture. There is a spring branch flowing on the Northwestern Boundary for about 4000' that is perfect for exploring on hot summer days. Farm would make an excellent recreational retreat or primary residence in a quickly growing market. Great for hunting, hiking, trail riding, large garden area and much more. Farms of this quality in this price range are rare to the market and do not last.















### **Locator Maps**







### **Aerial Maps**







#### LISTING REPRESENTATIVE

For more information contact:



Representative

John McEwen

Mobile

(931) 628-1749

Office

(931) 381-1808

**Email** 

john@mcewengroup.com

**Address** 

17A Public Square

City / State / Zip

Columbia, TN 38401

| <u>NOTES</u> |  |  |  |
|--------------|--|--|--|
|              |  |  |  |
|              |  |  |  |
|              |  |  |  |
|              |  |  |  |
| _            |  |  |  |



| <u>IOTES</u> |   |
|--------------|---|
|              |   |
|              |   |
|              |   |
|              | _ |
|              |   |
|              |   |
|              |   |
|              |   |
|              |   |
|              |   |
|              |   |
|              |   |
|              |   |
|              |   |
|              |   |
|