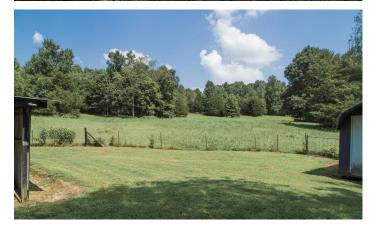

### **PROPERTY DESCRIPTION**

Gorgeous 86 acre Century Farm tucked in a private valley about an hour west of Nashville. Farm features original farmhouse dating back to 1930's as well 3 original barns/sheds, which are perfect for storage and/or livestock. Property is fenced and cross-fenced with around 6+/- acres of well established pasture. There is a spring branch flowing on the Northwestern Boundary for about 4000' that is perfect for exploring on hot summer days. Farm would make an excellent recreational retreat or primary residence in a quickly growing market. Great for hunting, hiking, trail riding, large garden area and much more. Farms of this quality in this price range are rare to the market and do not last.