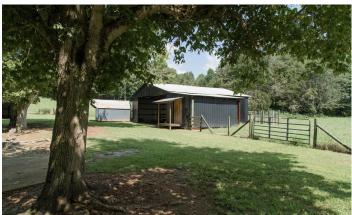

### **PROPERTY DESCRIPTION**

Gorgeous 86 acre Century Farm tucked in a private valley about an hour west of Nashville. Farm features original farmhouse dating back to 1930's as well 3 original barns/sheds, which are perfect for storage and/or livestock. Property is fenced and cross-fenced with around 6+/- acres of well established pasture. There is a spring branch flowing on the Northwestern Boundary for about 4000' that is perfect for exploring on hot summer days. Farm would make an excellent recreational retreat or primary residence in a quickly growing market. Great for hunting, hiking, trail riding, large garden area and much more. Farms of this quality in this price range are rare to the market and do not last.