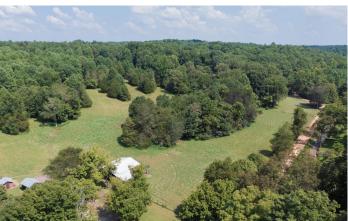

### **Aerial Maps**

### **PROPERTY DESCRIPTION**

Gorgeous 86 acre Century Farm tucked in a private valley about an hour west of Nashville. Farm features original farmhouse dating back to 1930's as well 3 original barns/sheds, which are perfect for storage and/or livestock. Property is fenced and cross-fenced with around 6+/- acres of well established pasture. There is a spring branch flowing on the Northwestern Boundary for about 4000' that is perfect for exploring on hot summer days. Farm would make an excellent recreational retreat or primary residence in a quickly growing market. Great for hunting, hiking, trail riding, large garden area and much more. Farms of this quality in this price range are rare to the market and do not last.