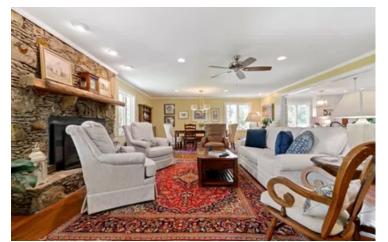

#### **PROPERTY DESCRIPTION**

This gorgeous two-bed, two-bath home is a dream come true. Situated on an expansive 3.6 parklike acres, with level pasture, a stocked 1 acre pond, and a convenient northside location in Centerville, this one-level home has been completely renovated and offers a modern open-concept floor plan with chef's kitchen, granite countertops, and a bright breakfast nook. The living/dining room combo offers plent space for family gatherings and a natural stone fireplace to keep you warm in the cooler months. The primary bathroom offers a luxuriou experience, with a large soaking tub, double vanities, and walk-in shower. Additionally, an 800 +/- sq ft heated & cooled studio/flex space full bath & kitchen provide potential for an additional bedroom. A must see to appreciate all the detail.