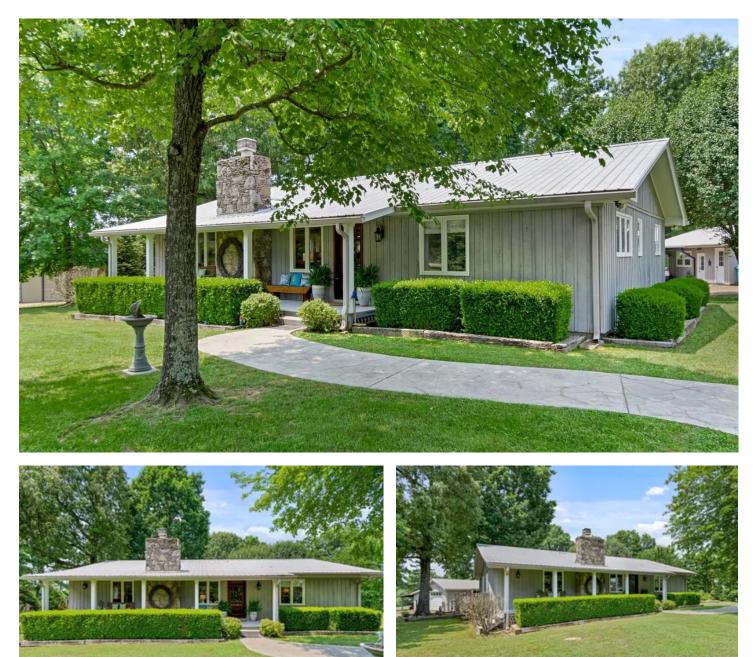

3.6 Acres in Hickman County 1687 Highway 100 Centerville, TN 37033 **\$574,900** 3.600± Acres Hickman County

**MORE INFO ONLINE:** 

www.mcewengroup.com

1

#### 3.6 Acres in Hickman County Centerville, TN / Hickman County

#### **PROPERTY DESCRIPTION**

This gorgeous two-bed, two-bath home is a dream come true. Situated on an expansive 3.6 parklike acres, with level pasture, a stocked 1 acre pond, and a convenient northside location in Centerville, this one-level home has been completely renovated and offers a modern open-concept floor plan with chef's kitchen, granite countertops, and a bright breakfast nook. The living/dining room combo offers plent space for family gatherings and a natural stone fireplace to keep you warm in the cooler months. The primary bathroom offers a luxuriou experience, with a large soaking tub, double vanities, and walk-in shower. Additionally, an 800 +/- sq ft heated & cooled studio/flex space full bath & kitchen provide potential for an additional bedroom. A must see to appreciate all the detail.