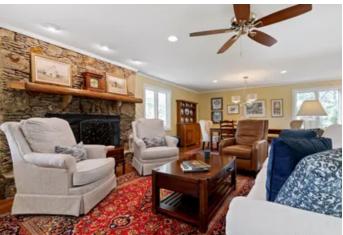

#### **PROPERTY DESCRIPTION**

This gorgeous two-bed, two-bath home is a dream come true. Situated on an expansive 3.6 parklike acres, with level pasture, a stocked 1 acre pond, and a convenient northside location in Centerville, this one-level home has been completely renovated and offers a modern open-concept floor plan with chef's kitchen, granite countertops, and a bright breakfast nook. The living/dining room combo offers plent space for family gatherings and a natural stone fireplace to keep you warm in the cooler months. The primary bathroom offers a luxuriou experience, with a large soaking tub, double vanities, and walk-in shower. Additionally, an 800 +/- sq ft heated & cooled studio/flex space full bath & kitchen provide potential for an additional bedroom. A must see to appreciate all the detail.