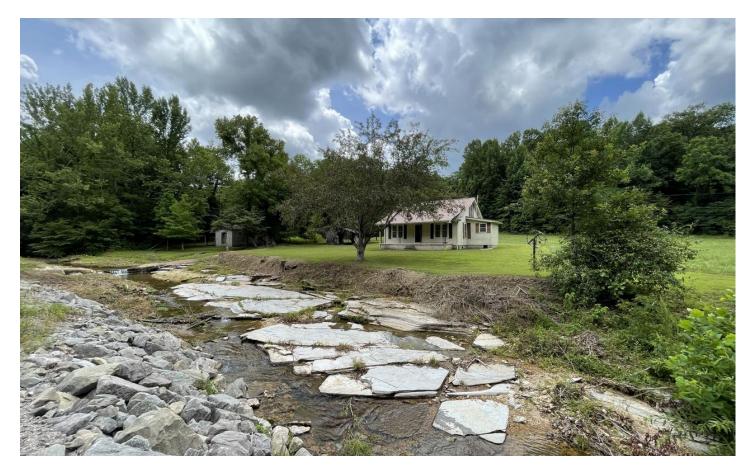

47 Ac Farm on Rockhouse Creek 0 Rockhouse Road Linden, TN 37096

**\$199,900** 47 +/- acres Perry County

## 47 Ac Farm on Rockhouse Creek Linden, TN / Perry County

# **PROPERTY DESCRIPTION**

Gorgeous farm on 47+/- acres with long frontage on spring-fed Rockhouse Creek. The farm offers about 4.5 acres of level pasture and the balance in hardwoods. The 999+/- square foot, 2 bedroom, 1 bathroom farmhouse built in 1947 and all outbuildings are being sold 'as is'. Great family enjoyment property or weekend retreat. Good building sites for a cabin in the country or to build a primary residence. Access and frontage on Rockhouse Rd & Ary Cemetery Rd.