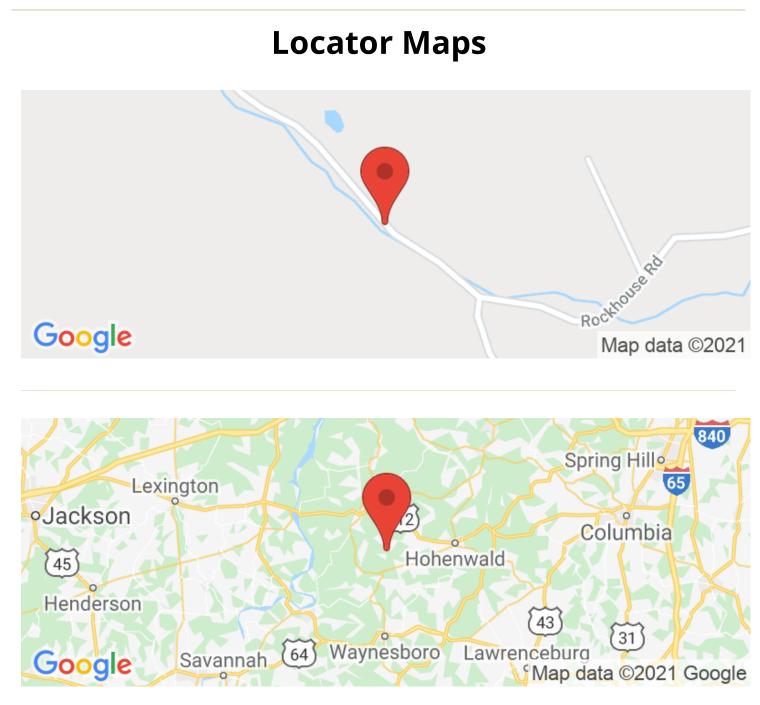

# **SUMMARY**

**Address** 0 Rockhouse Road

**City, State Zip** Linden, TN 37096

**County** Perry County

**Type** Farms, Residential Property

**Latitude / Longitude** 35.5246 / -87.7564

**Taxes (Annually)** 345

# **Aerial Maps**

FARMS | RECREATIONAL PROPERTIES | ESTATES

**MORE INFO ONLINE:** 