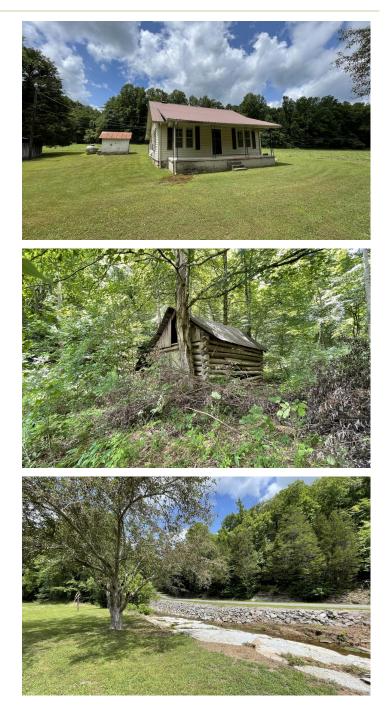

# **PROPERTY DESCRIPTION**

Gorgeous farm on 47+/- acres with long frontage on spring-fed Rockhouse Creek. The farm offers about 4.5 acres of level pasture and the balance in hardwoods. The 999+/- square foot, 2 bedroom, 1 bathroom farmhouse built in 1947 and all outbuildings are being sold 'as is'. Great family enjoyment property or weekend retreat. Good building sites for a cabin in the country or to build a primary residence. Access and frontage on Rockhouse Rd & Ary Cemetery Rd.