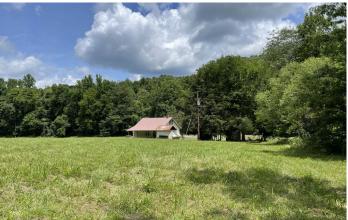

# **PROPERTY DESCRIPTION**

Gorgeous farm on 47+/- acres with long frontage on spring-fed Rockhouse Creek. The farm offers about 4.5 acres of level pasture and the balance in hardwoods. The 999+/- square foot, 2 bedroom, 1 bathroom farmhouse built in 1947 and all outbuildings are being sold 'as is'. Great family enjoyment property or weekend retreat. Good building sites for a cabin in the country or to build a primary residence. Access and frontage on Rockhouse Rd & Ary Cemetery Rd.