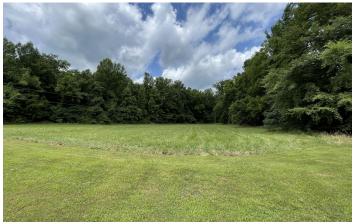

# **PROPERTY DESCRIPTION**

Gorgeous farm on 47+/- acres with long frontage on spring-fed Rockhouse Creek. The farm offers about 4.5 acres of level pasture and the balance in hardwoods. The 999+/- square foot, 2 bedroom, 1 bathroom farmhouse built in 1947 and all outbuildings are being sold 'as is'. Great family enjoyment property or weekend retreat. Good building sites for a cabin in the country or to build a primary residence. Access and frontage on Rockhouse Rd & Ary Cemetery Rd.