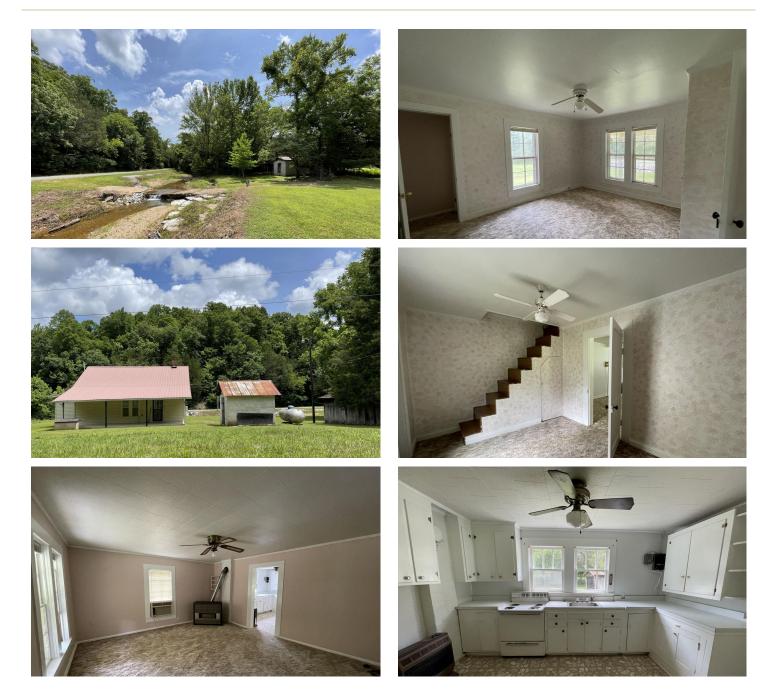

# **PROPERTY DESCRIPTION**

Gorgeous farm on 47+/- acres with long frontage on spring-fed Rockhouse Creek. The farm offers about 4.5 acres of level pasture and the balance in hardwoods. The 999+/- square foot, 2 bedroom, 1 bathroom farmhouse built in 1947 and all outbuildings are being sold 'as is'. Great family enjoyment property or weekend retreat. Good building sites for a cabin in the country or to build a primary residence. Access and frontage on Rockhouse Rd & Ary Cemetery Rd.