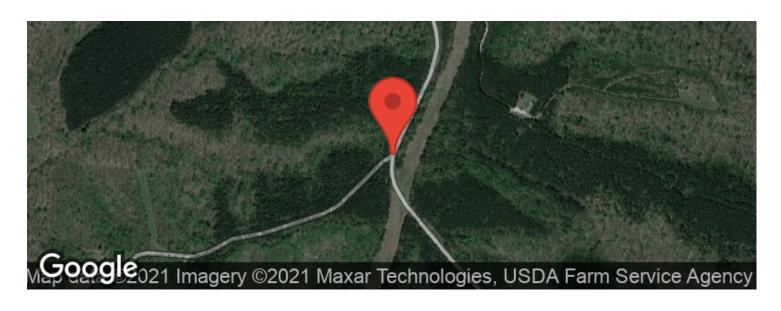

# **Aerial Maps**

# **PROPERTY DESCRIPTION**

Gorgeous rolling timberland with over 2 miles of road frontage. Property is a mixture of pine and hardwood in various stages of growth. Spring branch flows through valley. Excellent investment property to use and enjoy recreationally. Trails for ATV/UTV's, abundant wildlife, private cabin sites. Acreage to be determined by new survey.