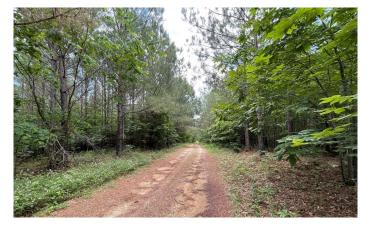

# **PROPERTY DESCRIPTION**

Gorgeous rolling timberland with over 2 miles of road frontage. Property is a mixture of pine and hardwood in various stages of growth. Spring branch flows through valley. Excellent investment property to use and enjoy recreationally. Trails for ATV/UTV's, abundant wildlife, private cabin sites. Acreage to be determined by new survey.