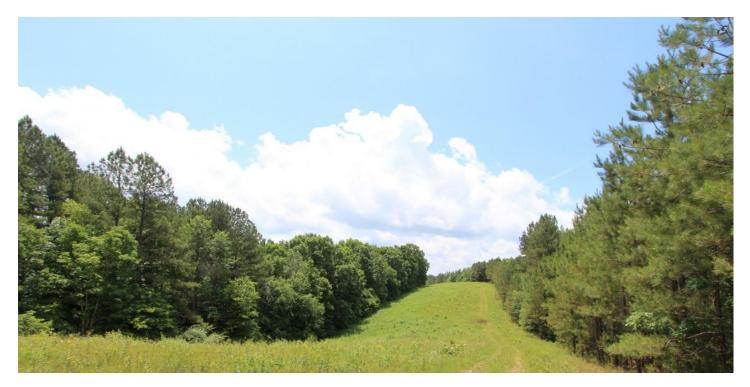

# **PROPERTY DESCRIPTION**

Gorgeous rolling timberland with over 2 miles of road frontage. Property is a mixture of pine and hardwood in various stages of growth. Spring branch flows through valley. Excellent investment property to use and enjoy recreationally. Trails for ATV/UTV's, abundant wildlife, private cabin sites. Acreage to be determined by new survey.