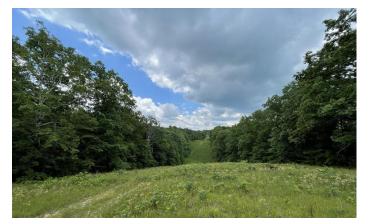

# **PROPERTY DESCRIPTION**

Gorgeous rolling timberland with over 2 miles of road frontage. Property is a mixture of pine and hardwood in various stages of growth. Spring branch flows through valley. Excellent investment property to use and enjoy recreationally. Trails for ATV/UTV's, abundant wildlife, private cabin sites. Acreage to be determined by new survey.