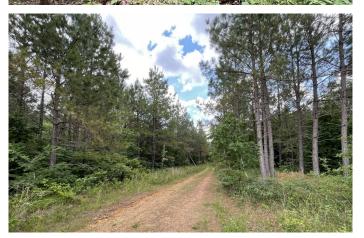

# **PROPERTY DESCRIPTION**

Gorgeous rolling timberland with over 2 miles of road frontage. Property is a mixture of pine and hardwood in various stages of growth. Spring branch flows through valley. Excellent investment property to use and enjoy recreationally. Trails for ATV/UTV's, abundant wildlife, private cabin sites. Acreage to be determined by new survey.