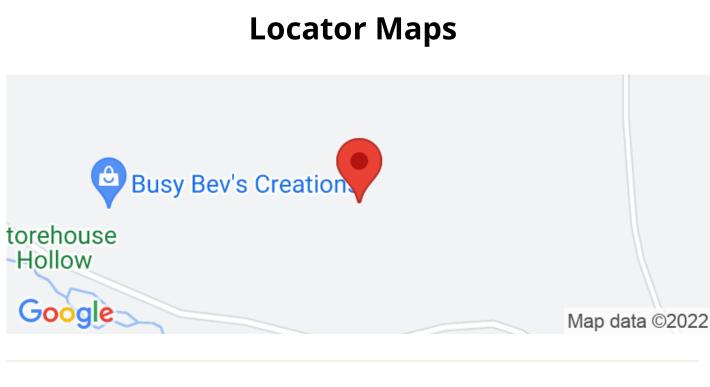

Latitude / Longitude 35.692692 / -87.450097

Taxes (Annually) 1212

**Dwelling Square Feet** 1616

**Bedrooms / Bathrooms** 3 / 2

**Acreage** 57.500

**Price** \$479,900

## **PROPERTY DESCRIPTION**

Gorgeous 58 acre property with custom log cabin featuring an open concept floorplan with 2 bedrooms, 1 loftstyle bedroom and 2 bathrooms. Additional features include a shop/gear storage space with full bathroom and overhang to park equipment. Property features ridgetop pastures, trails through rolling forest with panoramic views of the Swan Creek Valley and the Middle TN countryside. If you are looking for a turn-key hunting/recreational property just in time for season, this is the place. Just over 1 hour to Nashville, 15 minutes to shopping/restaurants in Hohenwald.