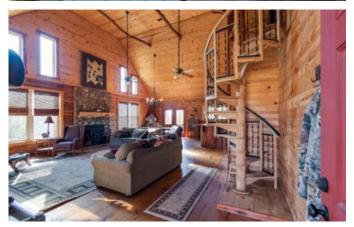

## **PROPERTY DESCRIPTION**

Gorgeous 58 acre property with custom log cabin featuring an open concept floorplan with 2 bedrooms, 1 loftstyle bedroom and 2 bathrooms. Additional features include a shop/gear storage space with full bathroom and overhang to park equipment. Property features ridgetop pastures, trails through rolling forest with panoramic views of the Swan Creek Valley and the Middle TN countryside. If you are looking for a turn-key hunting/recreational property just in time for season, this is the place. Just over 1 hour to Nashville, 15 minutes to shopping/restaurants in Hohenwald.