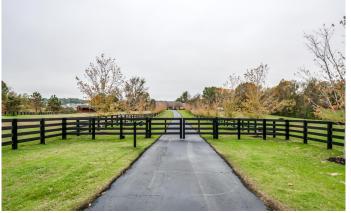

# **PROPERTY DESCRIPTION**

Gorgeous all brick home on 15 acres in prime location. Features include open floor plan, master on main floor, unfinished basement wt ample storage & direct access to exterior, great pool with new decking. Additional features include black plank fencing, temp. controlled 40x30 brick shop, gated entrance, 2 well established fenced pastures and 3 stall barn wt tack room, 3 acre underground electric dog fence wt 3 collars. Homes on acreage in this area are rare to the market and will not last.