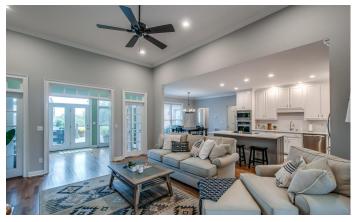

# **PROPERTY DESCRIPTION**

Gorgeous all brick home on 15 acres in prime location. Features include open floor plan, master on main floor, unfinished basement wt ample storage & direct access to exterior, great pool with new decking. Additional features include black plank fencing, temp. controlled 40x30 brick shop, gated entrance, 2 well established fenced pastures and 3 stall barn wt tack room, 3 acre underground electric dog fence wt 3 collars. Homes on acreage in this area are rare to the market and will not last.