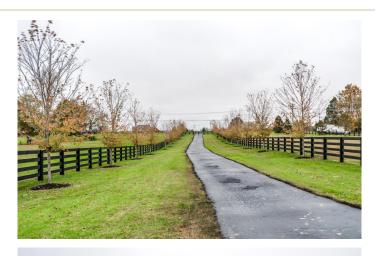

# **PROPERTY DESCRIPTION**

Gorgeous all brick home on 15 acres in prime location. Features include open floor plan, master on main floor, unfinished basement wt ample storage & direct access to exterior, great pool with new decking. Additional features include black plank fencing, temp. controlled 40x30 brick shop, gated entrance, 2 well established fenced pastures and 3 stall barn wt tack room, 3 acre underground electric dog fence wt 3 collars. Homes on acreage in this area are rare to the market and will not last.