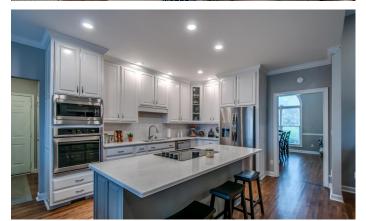

# **PROPERTY DESCRIPTION**

Gorgeous all brick home on 15 acres in prime location. Features include open floor plan, master on main floor, unfinished basement wt ample storage & direct access to exterior, great pool with new decking. Additional features include black plank fencing, temp. controlled 40x30 brick shop, gated entrance, 2 well established fenced pastures and 3 stall barn wt tack room, 3 acre underground electric dog fence wt 3 collars. Homes on acreage in this area are rare to the market and will not last.