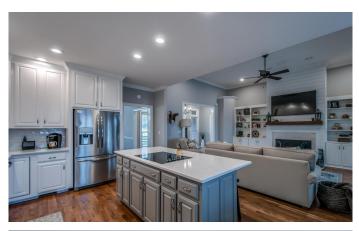

# **PROPERTY DESCRIPTION**

Gorgeous all brick home on 15 acres in prime location. Features include open floor plan, master on main floor, unfinished basement wt ample storage & direct access to exterior, great pool with new decking. Additional features include black plank fencing, temp. controlled 40x30 brick shop, gated entrance, 2 well established fenced pastures and 3 stall barn wt tack room, 3 acre underground electric dog fence wt 3 collars. Homes on acreage in this area are rare to the market and will not last.