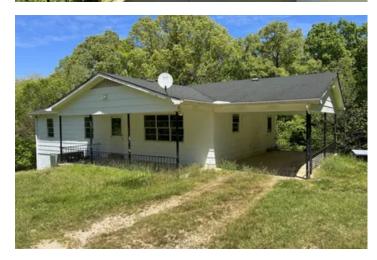

46 Acres in Perry County 72 Cook Circle Linden, TN 37096 **\$349,900** 46.740± Acres Perry County

### **PROPERTY DESCRIPTION**

Farmhouse on 46 acres in the rolling forest of Western Middle TN. Home features 3 bedrooms and 1 bathroom on main floor and a unfinished basement with a half bath downstairs. Property features a great garden spot and an established orchard complete with apple, peach and pear tress as well as muscadines. Outside of the orchard, in the rolling forest behind the house there are towering/merchantable hardwood trees. Some oak and hickory and even a couple of rare Chestnut trees. This home provides a quiet and private setting, unrestricted land use with county water, natural gas and high speed internet. It is rare to find all these utilities in this rural setting. 5 minutes to Mousetail Landing State Park on TN River.