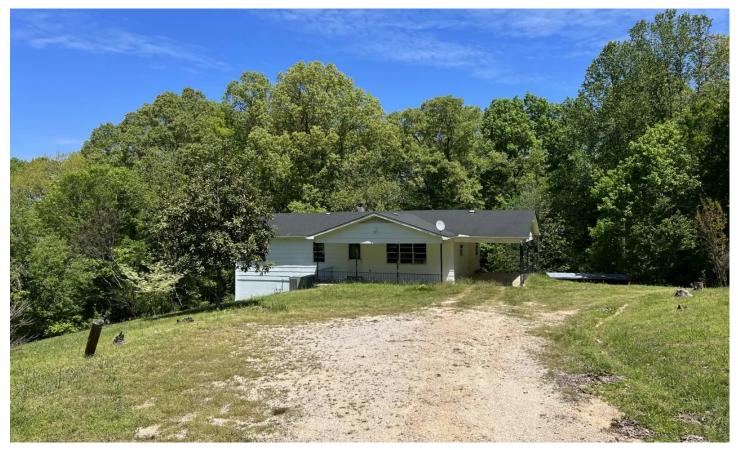

46 Acres in Perry County 72 Cook Circle Linden, TN 37096 **\$349,900** 46.740± Acres Perry County

### **PROPERTY DESCRIPTION**

Farmhouse on 46 acres in the rolling forest of Western Middle TN. Home features 3 bedrooms and 1 bathroom on main floor and a unfinished basement with a half bath downstairs. Property features a great garden spot and an established orchard complete with apple, peach and pear tress as well as muscadines. Outside of the orchard, in the rolling forest behind the house there are towering/merchantable hardwood trees. Some oak and hickory and even a couple of rare Chestnut trees. This home provides a quiet and private setting, unrestricted land use with county water, natural gas and high speed internet. It is rare to find all these utilities in this rural setting. 5 minutes to Mousetail Landing State Park on TN River.