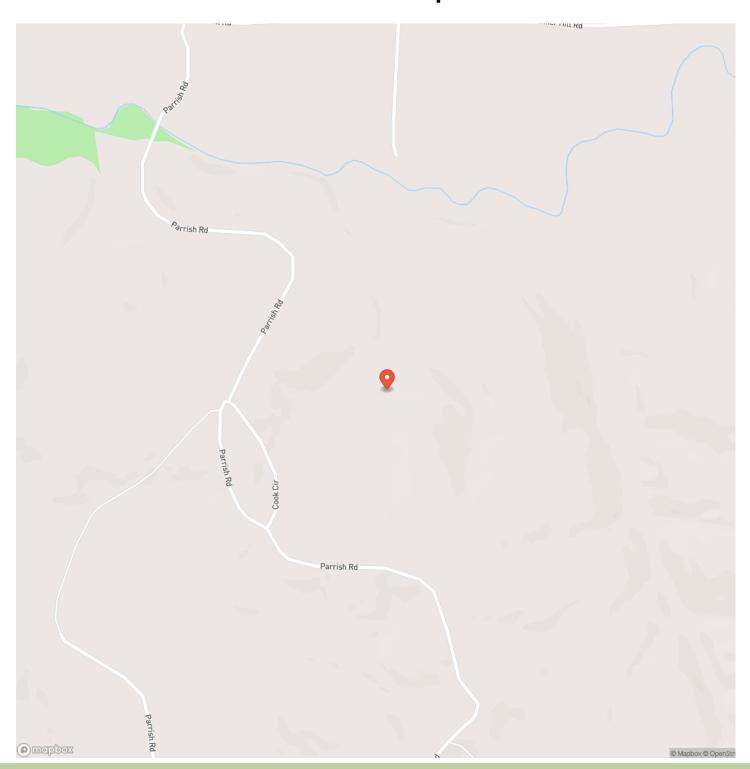

579









### **PROPERTY DESCRIPTION**

Farmhouse on 46 acres in the rolling forest of Western Middle TN. Home features 3 bedrooms and 1 bathroom on main floor and a unfinished basement with a half bath downstairs. Property features a great garden spot and an established orchard complete with apple, peach and pear tress as well as muscadines. Outside of the orchard, in the rolling forest behind the house there are towering/merchantable hardwood trees. Some oak and hickory and even a couple of rare Chestnut trees. This home provides a quiet and private setting, unrestricted land use with county water, natural gas and high speed internet. It is rare to find all these utilities in this rural setting. 5 minutes to Mousetail Landing State Park on TN River.















## **Locator Map**





### **Locator Map**





## **Satellite Map**





## LISTING REPRESENTATIVE For more information contact:



Representative

John McEwen

Mobile

(931) 628-1749

Office

(931) 381-1808

**Email** 

john@mcewengroup.com

Address

17A Public Square

City / State / Zip

Columbia, TN 38401

| <u>NOTES</u> |  |  |  |
|--------------|--|--|--|
|              |  |  |  |
|              |  |  |  |
|              |  |  |  |
|              |  |  |  |
|              |  |  |  |
|              |  |  |  |
|              |  |  |  |
|              |  |  |  |
|              |  |  |  |
|              |  |  |  |
|              |  |  |  |
|              |  |  |  |
|              |  |  |  |
|              |  |  |  |
|              |  |  |  |
|              |  |  |  |



| <u>NOTES</u> |
|--------------|
|