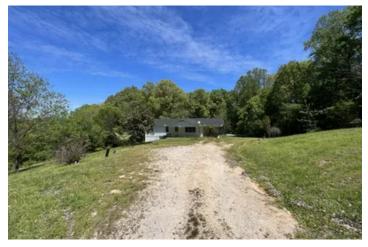

46 Acres in Perry County 72 Cook Circle Linden, TN 37096 **\$349,900** 46.740± Acres Perry County

### **PROPERTY DESCRIPTION**

Farmhouse on 46 acres in the rolling forest of Western Middle TN. Home features 3 bedrooms and 1 bathroom on main floor and a unfinished basement with a half bath downstairs. Property features a great garden spot and an established orchard complete with apple, peach and pear tress as well as muscadines. Outside of the orchard, in the rolling forest behind the house there are towering/merchantable hardwood trees. Some oak and hickory and even a couple of rare Chestnut trees. This home provides a quiet and private setting, unrestricted land use with county water, natural gas and high speed internet. It is rare to find all these utilities in this rural setting. 5 minutes to Mousetail Landing State Park on TN River.