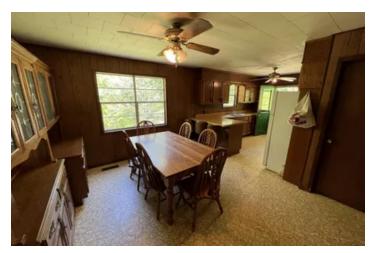

### **PROPERTY DESCRIPTION**

Farmhouse on 46 acres in the rolling forest of Western Middle TN. Home features 3 bedrooms and 1 bathroom on main floor and a unfinished basement with a half bath downstairs. Property features a great garden spot and an established orchard complete with apple, peach and pear tress as well as muscadines. Outside of the orchard, in the rolling forest behind the house there are towering/merchantable hardwood trees. Some oak and hickory and even a couple of rare Chestnut trees. This home provides a quiet and private setting, unrestricted land use with county water, natural gas and high speed internet. It is rare to find all these utilities in this rural setting. 5 minutes to Mousetail Landing State Park on TN River.