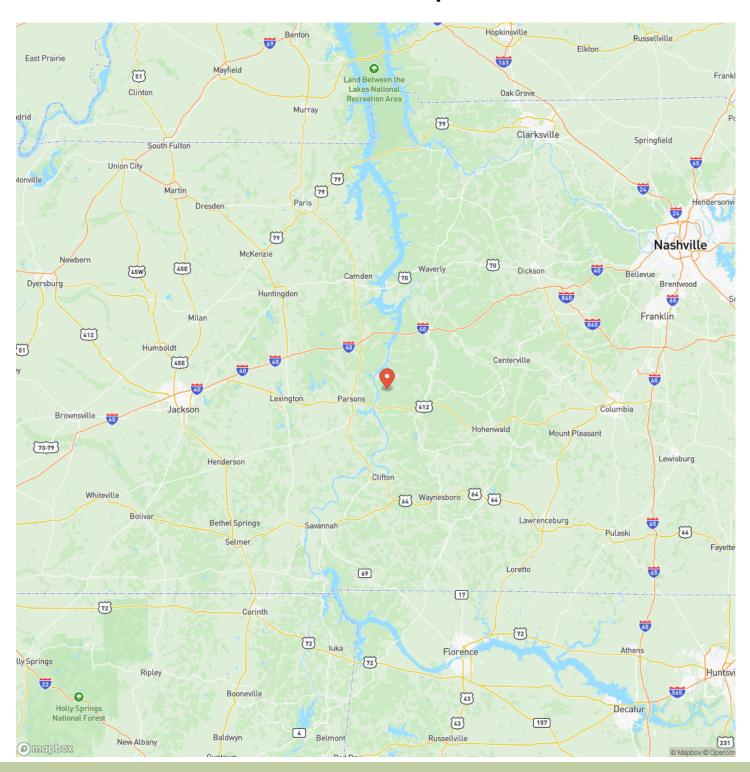

TY DESCRIPTION**

Farmhouse on 46 acres in the rolling forest of Western Middle TN. Home features 3 bedrooms and 1 bathroom on main floor and a unfinished basement with a half bath downstairs. Property features a great garden spot and an established orchard complete with apple, peach and pear tress as well as muscadines. Outside of the orchard, in the rolling forest behind the house there are towering/merchantable hardwood trees. Some oak and hickory and even a couple of rare Chestnut trees. This home provides a quiet and private setting, unrestricted land use with county water, natural gas and high speed internet. It is rare to find all these utilities in this rural setting. 5 minutes to Mousetail Landing State Park on TN River.















## **Locator Map**





### **Locator Map**





## **Satellite Map**





## LISTING REPRESENTATIVE For more information contact:



Representative

John McEwen

Mobile

(931) 628-1749

Office

(931) 381-1808

**Email** 

john@mcewengroup.com

Address

17A Public Square

City / State / Zip

Columbia, TN 38401

| <u>NOTES</u> |  |  |  |
|--------------|--|--|--|
|              |  |  |  |
|              |  |  |  |
|              |  |  |  |
|              |  |  |  |
|              |  |  |  |
|              |  |  |  |
|              |  |  |  |
|              |  |  |  |
|              |  |  |  |
|              |  |  |  |
|              |  |  |  |
|              |  |  |  |
|              |  |  |  |
|              |  |  |  |
|              |  |  |  |
|              |  |  |  |



| <u>NOTES</u> |
|--------------|
|              |
|