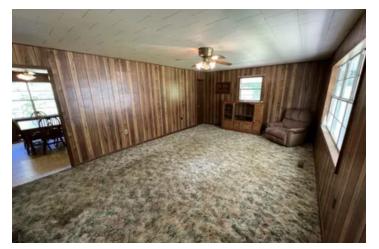

### **PROPERTY DESCRIPTION**

Farmhouse on 46 acres in the rolling forest of Western Middle TN. Home features 3 bedrooms and 1 bathroom on main floor and a unfinished basement with a half bath downstairs. Property features a great garden spot and an established orchard complete with apple, peach and pear tress as well as muscadines. Outside of the orchard, in the rolling forest behind the house there are towering/merchantable hardwood trees. Some oak and hickory and even a couple of rare Chestnut trees. This home provides a quiet and private setting, unrestricted land use with county water, natural gas and high speed internet. It is rare to find all these utilities in this rural setting. 5 minutes to Mousetail Landing State Park on TN River.