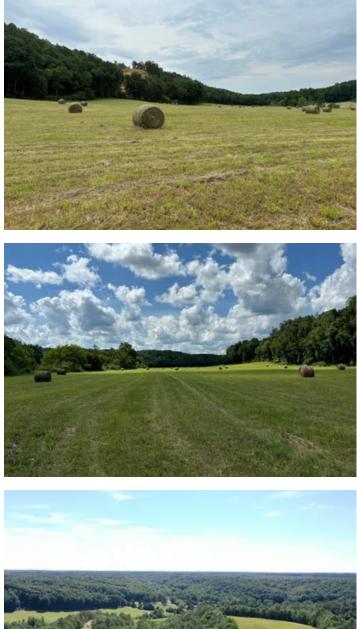

#### **PROPERTY DESCRIPTION**

Beautiful farm on Centerville Hwy/State Hwy 48, only 2 miles from downtown Hohenwald. With 25 acres of lush pasture and a spring water supply, this farm is a dream come true. The remaining land is filled with hardwood timber, creating a picturesque setting. Perfect for livestock or hay operation. Additionally, the property boasts a chert/gravel pit, ideal for a shooting range and/ot providing quality material for roads and building pads. This farm offers the perfect balance of privacy and convenience, making it an ideal location to build your dream home. With access to electric, city water, and fiber internet just across Hwy 48, this property has everything you need. Don't miss out on this incredible opportunity! Call now to schedule a viewing and make this farm your own.