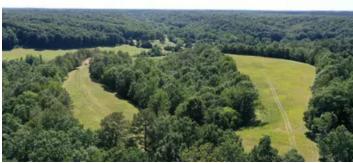

#### **PROPERTY DESCRIPTION**

Beautiful farm on Centerville Hwy/State Hwy 48, only 2 miles from downtown Hohenwald. With 25 acres of lush pasture and a spring water supply, this farm is a dream come true. The remaining land is filled with hardwood timber, creating a picturesque setting. Perfect for livestock or hay operation. Additionally, the property boasts a chert/gravel pit, ideal for a shooting range and/ot providing quality material for roads and building pads. This farm offers the perfect balance of privacy and convenience, making it an ideal location to build your dream home. With access to electric, city water, and fiber internet just across Hwy 48, this property has everything you need. Don't miss out on this incredible opportunity! Call now to schedule a viewing and make this farm your own.