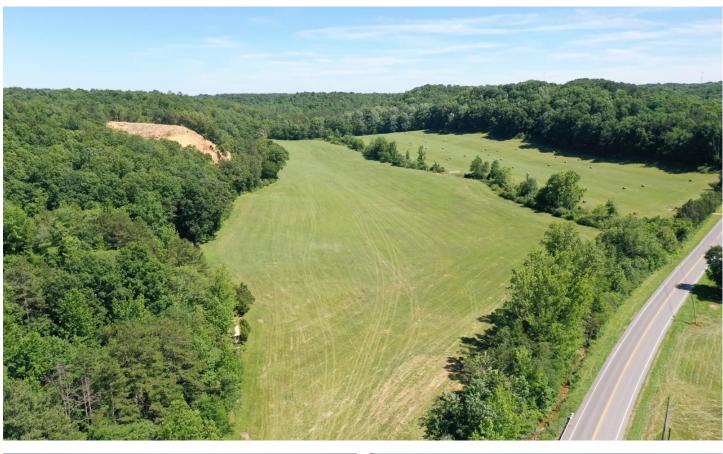

#### **PROPERTY DESCRIPTION**

Beautiful farm on Centerville Hwy/State Hwy 48, only 2 miles from downtown Hohenwald. With 25 acres of lush pasture and a spring water supply, this farm is a dream come true. The remaining land is filled with hardwood timber, creating a picturesque setting. Perfect for livestock or hay operation. Additionally, the property boasts a chert/gravel pit, ideal for a shooting range and/ot providing quality material for roads and building pads. This farm offers the perfect balance of privacy and convenience, making it an ideal location to build your dream home. With access to electric, city water, and fiber internet just across Hwy 48, this property has everything you need. Don't miss out on this incredible opportunity! Call now to schedule a viewing and make this farm your own.