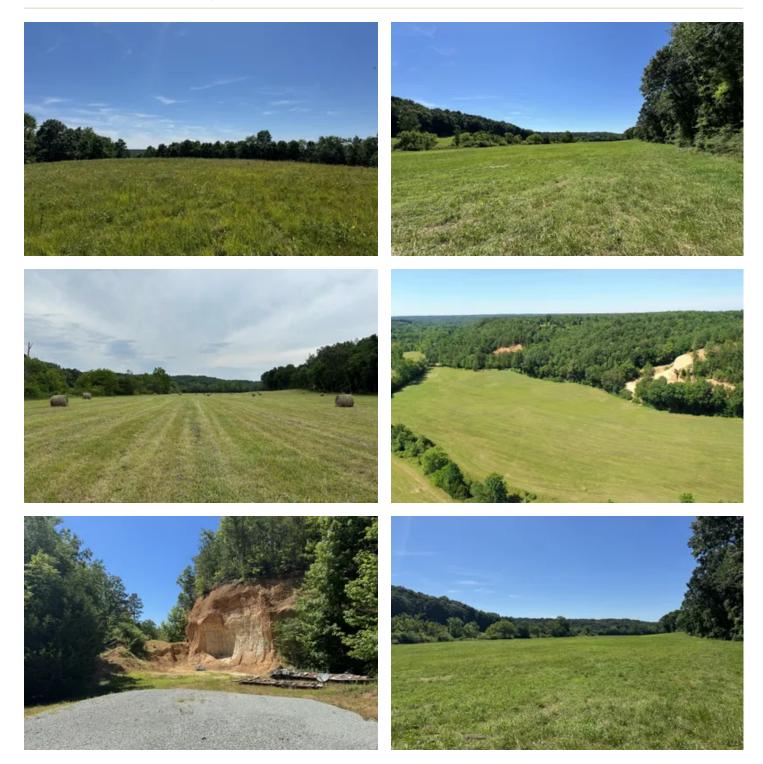

#### **PROPERTY DESCRIPTION**

Beautiful farm on Centerville Hwy/State Hwy 48, only 2 miles from downtown Hohenwald. With 25 acres of lush pasture and a spring water supply, this farm is a dream come true. The remaining land is filled with hardwood timber, creating a picturesque setting. Perfect for livestock or hay operation. Additionally, the property boasts a chert/gravel pit, ideal for a shooting range and/ot providing quality material for roads and building pads. This farm offers the perfect balance of privacy and convenience, making it an ideal location to build your dream home. With access to electric, city water, and fiber internet just across Hwy 48, this property has everything you need. Don't miss out on this incredible opportunity! Call now to schedule a viewing and make this farm your own.