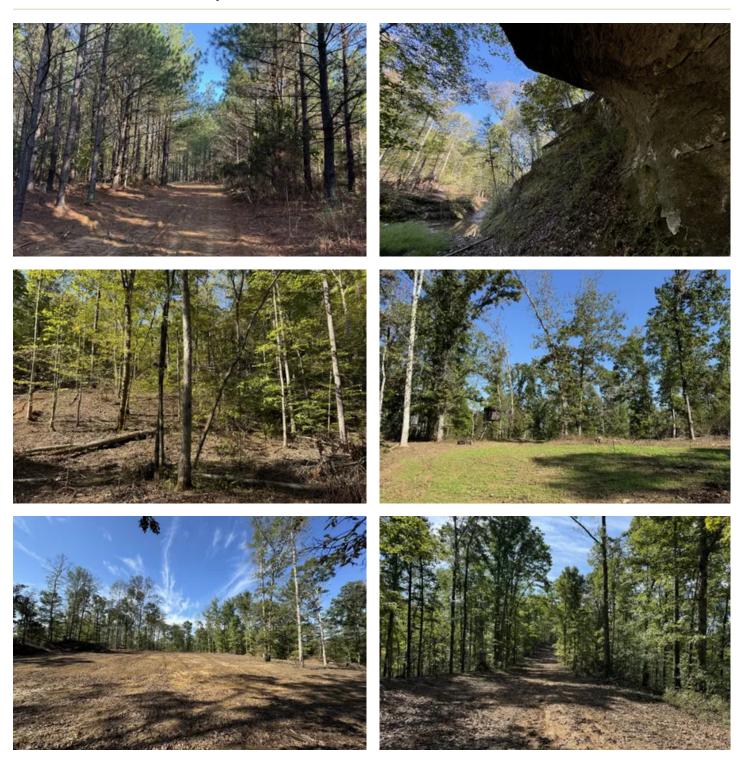

### **PROPERTY DESCRIPTION**

Discover your own Sportsman's Paradise nestled in the picturesque rolling forests of Northern Hickman County! This expansive 1000+ acre tract is a rare gem, especially with its close proximity to Nashville and Dickson/the I-40 corridor. The land features a diverse mix of pine, select cut hardwood, along with majestic mature trees that create a stunning backdrop for outdoor enthusiasts. Enjoy miles of well-maintained trails, perfect for hiking, biking, horseback riding, and off-roading adventures. At the heart of this remarkable property lies a beautiful spring branch, gracefully flowing over 1 mile through striking limestone outcroppings, adding a touch of natural beauty that's hard to find elsewhere. Whether you're looking for a weekend retreat, a hunting haven, or simply a place to reconnect with nature this unique property offers endless possibilities. Don't miss out on this incredible opportunity to own a piece of paradise! Act now and experience all that this land has to offer!