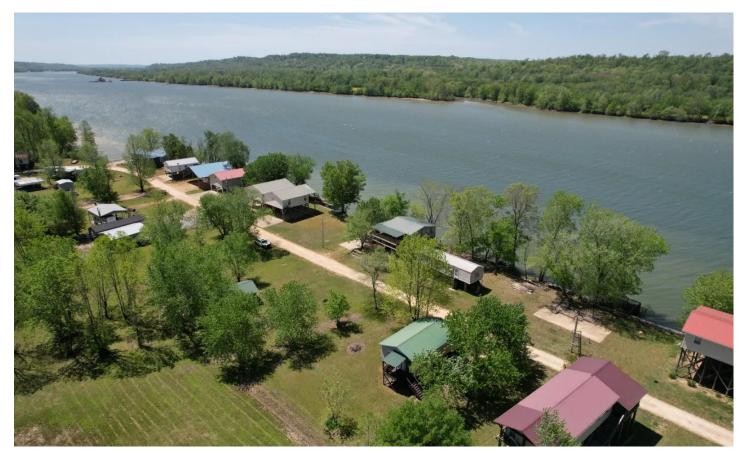

### **PROPERTY DESCRIPTION**

Tennessee River Retreat complete with 1 bedroom, 1 bathroom fisherman's cabin on stilts with great porch and river views! Rivers Edge Campground offers a community boat ramp and is the perfect spot to launch for all your river adventures. Easy access to I-40 & Nashville.