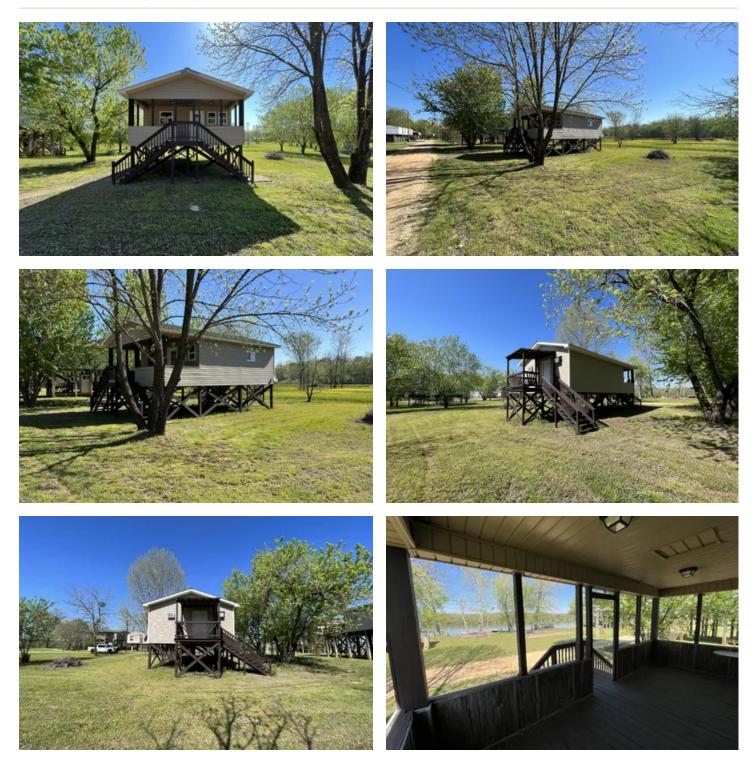

### **PROPERTY DESCRIPTION**

Tennessee River Retreat complete with 1 bedroom, 1 bathroom fisherman's cabin on stilts with great porch and river views! Rivers Edge Campground offers a community boat ramp and is the perfect spot to launch for all your river adventures. Easy access to I-40 & Nashville.