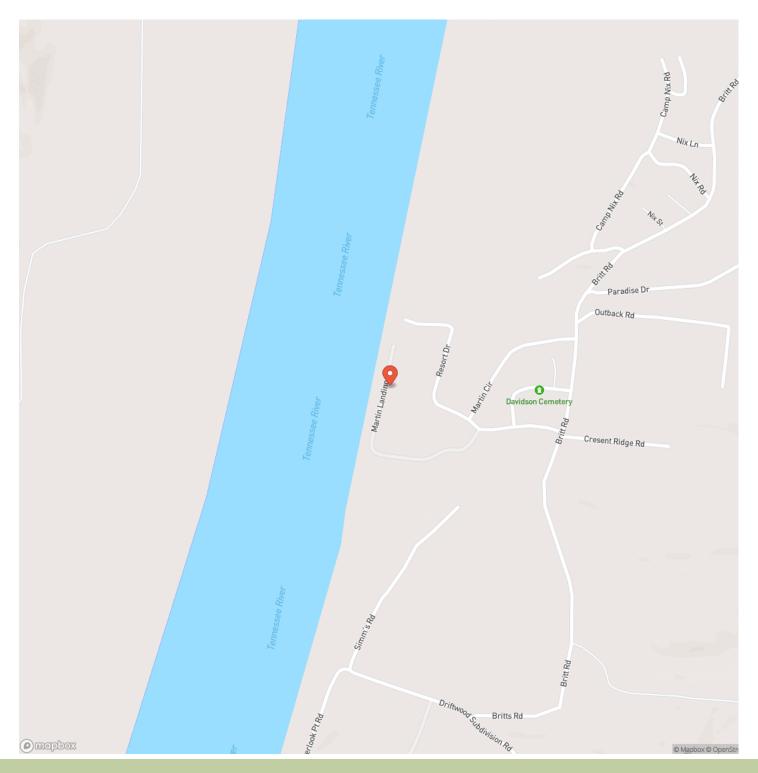

# **Locator Map**

#### uairo В 57 Charleston (431) Hopkinsville Benton Russellville 51 68 Elktor 24 East Prairie 0 Mayfield Frankli Land Between the (79) Lakes National Clinton Oak Grove **Recreation** Area Murray 24 drid 79 Clarksville 65 Springfield South Fulton 79 Union City 26 tonville 51 Martin Paris Hendersonvil Dresden 24 79 Nashville McKenzie Newbern Bellevue (45W) Waverly Dickson (45E) Camden Dyersburg Brentwood (45W) Huntingdon 840 51 65 40 Franklin Milan 40 Humboldt (45E) 40 Centerville 40 (31A) 40 Lexington Parsons (412) (412) Jackson Columbia Brownsville Hohenwald Mount Pleasant 70.79 Lewisburg Henderson Clifton 0 65 Whiteville Waynesboro 64 Bethel Springs 64 Bolivar Lawrenceburg Savannah 64 Pulaski Selmer Fayettev 65 Loretto 13 (45) SR 57 43 72 72 Corinth 72 luka Florence Athens ly Springs 72 Ripley Huntsvil 45 72} 22 Booneville O Holly Springs Decatur © Mapbox © Open