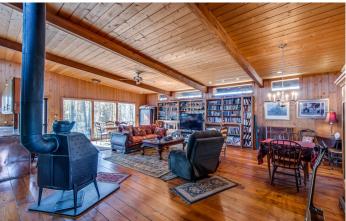

## **PROPERTY DESCRIPTION**

Gorgeous retreat in the rolling forest of Lewis County. Home has a tree house feel with lots of South facing windows looking into towering hardwood forest, western cedar siding, Georgia Heart Pine flooring and an open floorplan. Perfect family compound or AIR-BNB with 2, one-bed, one bath guest cabins. There is also a barn and plenty of open land for gardens and a small livestock operation. This property has been chemical free for the last 30 years. Cascading spring branches. 25min to Columbia.