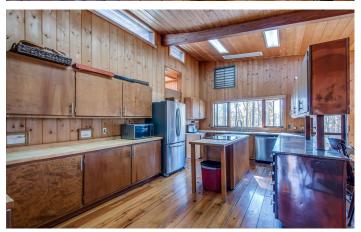

## **PROPERTY DESCRIPTION**

Gorgeous retreat in the rolling forest of Lewis County. Home has a tree house feel with lots of South facing windows looking into towering hardwood forest, western cedar siding, Georgia Heart Pine flooring and an open floorplan. Perfect family compound or AIR-BNB with 2, one-bed, one bath guest cabins. There is also a barn and plenty of open land for gardens and a small livestock operation. This property has been chemical free for the last 30 years. Cascading spring branches. 25min to Columbia.