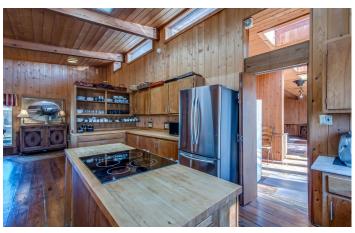

## **PROPERTY DESCRIPTION**

Gorgeous retreat in the rolling forest of Lewis County. Home has a tree house feel with lots of South facing windows looking into towering hardwood forest, western cedar siding, Georgia Heart Pine flooring and an open floorplan. Perfect family compound or AIR-BNB with 2, one-bed, one bath guest cabins. There is also a barn and plenty of open land for gardens and a small livestock operation. This property has been chemical free for the last 30 years. Cascading spring branches. 25min to Columbia.