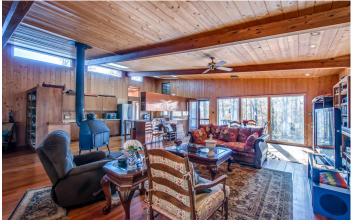

## **PROPERTY DESCRIPTION**

Gorgeous retreat in the rolling forest of Lewis County. Home has a tree house feel with lots of South facing windows looking into towering hardwood forest, western cedar siding, Georgia Heart Pine flooring and an open floorplan. Perfect family compound or AIR-BNB with 2, one-bed, one bath guest cabins. There is also a barn and plenty of open land for gardens and a small livestock operation. This property has been chemical free for the last 30 years. Cascading spring branches. 25min to Columbia.