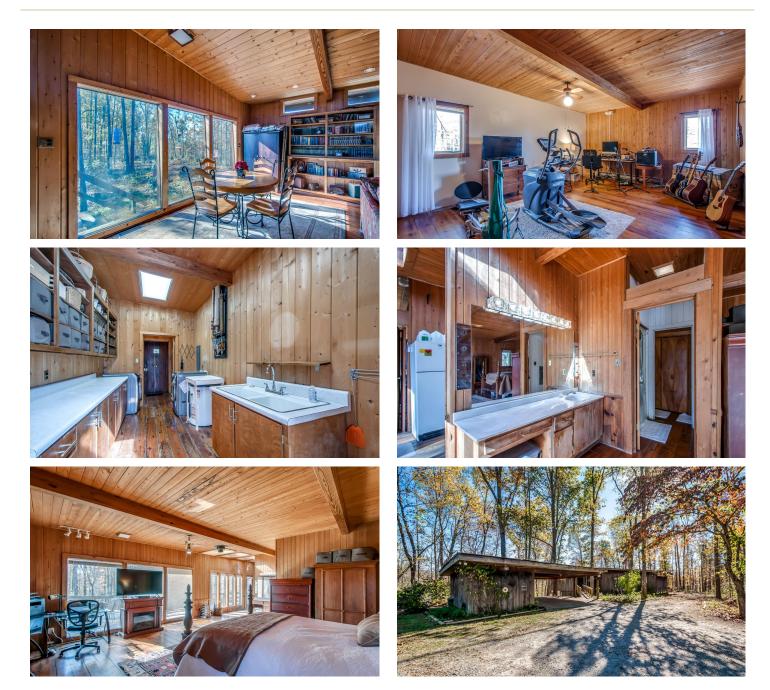

## **PROPERTY DESCRIPTION**

Gorgeous retreat in the rolling forest of Lewis County. Home has a tree house feel with lots of South facing windows looking into towering hardwood forest, western cedar siding, Georgia Heart Pine flooring and an open floorplan. Perfect family compound or AIR-BNB with 2, one-bed, one bath guest cabins. There is also a barn and plenty of open land for gardens and a small livestock operation. This property has been chemical free for the last 30 years. Cascading spring branches. 25min to Columbia.