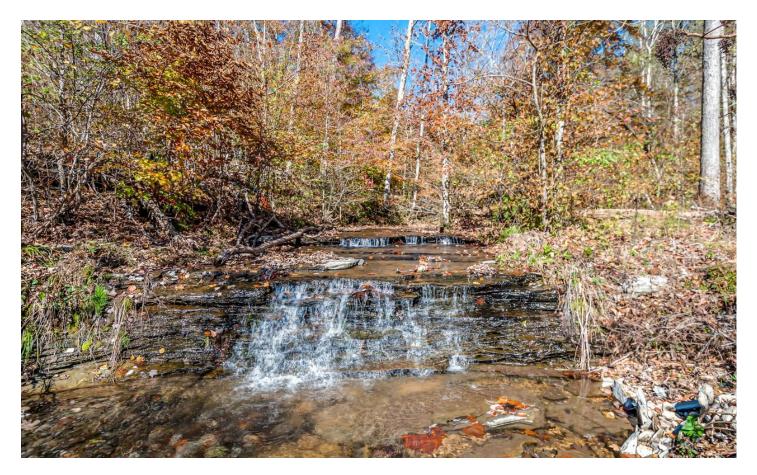

## **PROPERTY DESCRIPTION**

Gorgeous retreat in the rolling forest of Lewis County. Home has a tree house feel with lots of South facing windows looking into towering hardwood forest, western cedar siding, Georgia Heart Pine flooring and an open floorplan. Perfect family compound or AIR-BNB with 2, one-bed, one bath guest cabins. There is also a barn and plenty of open land for gardens and a small livestock operation. This property has been chemical free for the last 30 years. Cascading spring branches. 25min to Columbia.