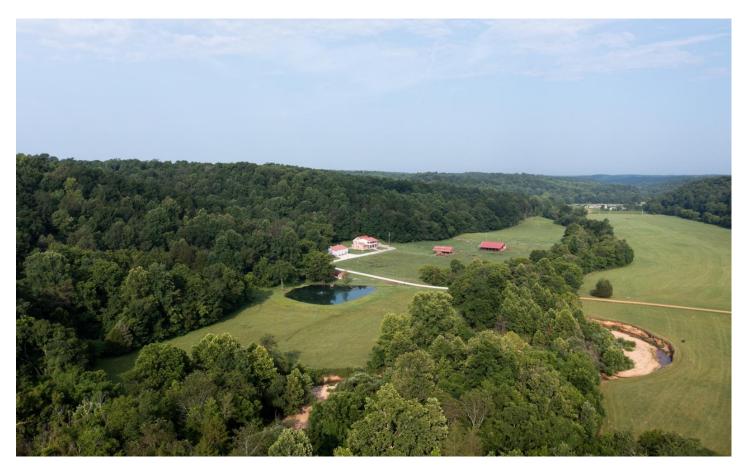

Sugar Creek Flows Through this Gorgeous Farm 3370 Coleman Cemetery Rd Only, TN 37140

**\$1,700,000** 183 +/- acres Hickman County

FARMS | RECREATIONAL PROPERTIES | ESTATES

**MORE INFO ONLINE:** 

Page 1

### Sugar Creek Flows Through this Gorgeous Farm Only, TN / Hickman County

## **PROPERTY DESCRIPTION**

Gorgeous Farm 1 hour West of Nashville with 4 bed, 2.5 bath home. Features include a 40x60 shop, a 3 car detached garage with temperature-controlled storage above, a metal stock barn with loading facilities, a horse barn with 3 large stalls, a tack room, and a loft space. The farm is fenced and cross-fenced and has a beautiful spring-fed pond and the South Fork of Sugar Creek flows through the interior of the property. Approx. 50 acres of well-established pasture and the balance in rolling hardwood forest. Will not last in this market.