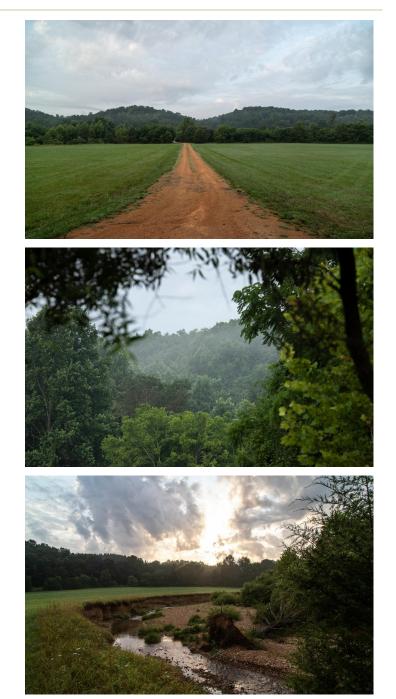

## **PROPERTY DESCRIPTION**

Gorgeous Farm 1 hour West of Nashville with 4 bed, 2.5 bath home. Features include a 40x60 shop, a 3 car detached garage with temperature-controlled storage above, a metal stock barn with loading facilities, a horse barn with 3 large stalls, a tack room, and a loft space. The farm is fenced and cross-fenced and has a beautiful spring-fed pond and the South Fork of Sugar Creek flows through the interior of the property. Approx. 50 acres of well-established pasture and the balance in rolling hardwood forest. Will not last in this market.