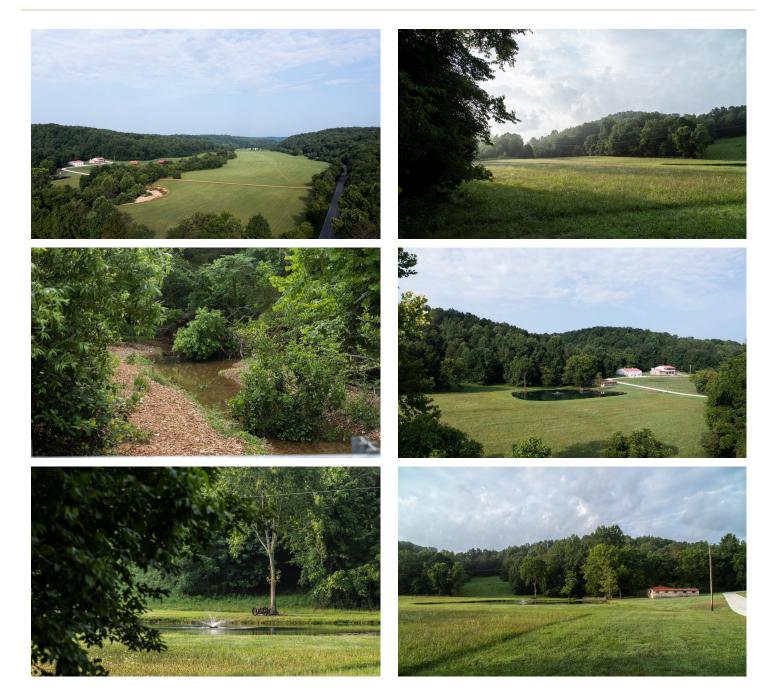

## **PROPERTY DESCRIPTION**

Gorgeous Farm 1 hour West of Nashville with 4 bed, 2.5 bath home. Features include a 40x60 shop, a 3 car detached garage with temperature-controlled storage above, a metal stock barn with loading facilities, a horse barn with 3 large stalls, a tack room, and a loft space. The farm is fenced and cross-fenced and has a beautiful spring-fed pond and the South Fork of Sugar Creek flows through the interior of the property. Approx. 50 acres of well-established pasture and the balance in rolling hardwood forest. Will not last in this market.

Sale includes Hickman County Map 051 Parcels 016.00 & 016.02.

FARMS | RECREATIONAL PROPERTIES | ESTATES

Page 3