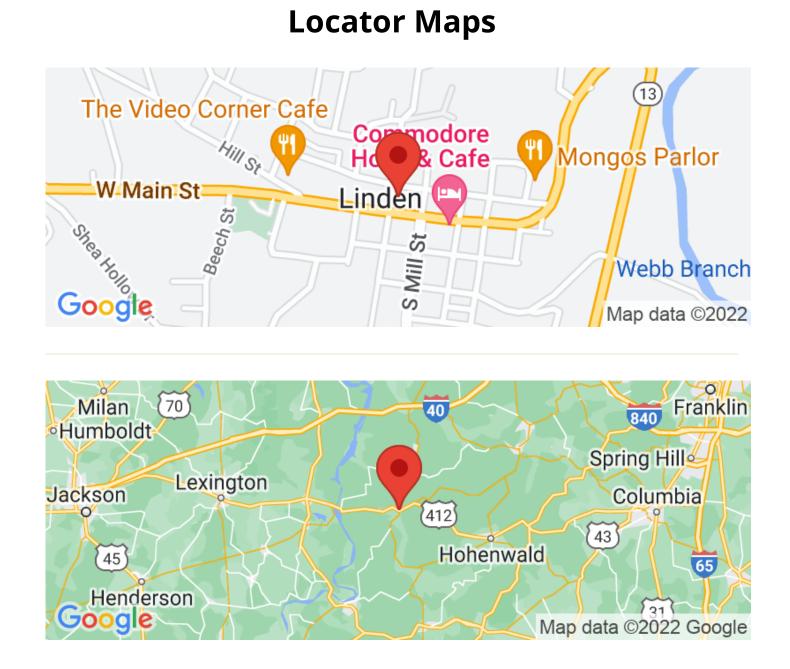

# **SUMMARY**

**Address** 0 Lobelville Highway

**City, State Zip** Linden, TN 37096

**County** Perry County

**Type** Recreational Land, Undeveloped Land, Business Opportunity, Lot

Latitude / Longitude 35.6172917 / -87.8394704

# **PROPERTY DESCRIPTION**

Gently sloping lot in desirable area of the county. Great spot to build or use recreationally. Abundant wildlife. City water and electric at road and high speed internet available.