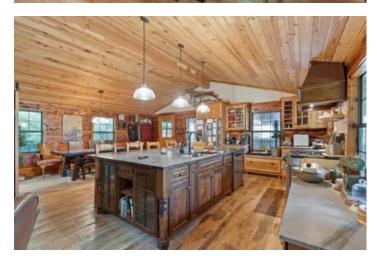

### **PROPERTY DESCRIPTION**

Discover a rare retreat in the picturesque Buffalo River Valley, just south of Hohenwald, TN, and only an hour from vibrant Nashville, TN! This charming cabin boasts 2 spacious bedrooms and 2 full baths, complemented by a large open-concept kitchen that flows effortlessly into a screened outdoor kitchen and bar area. It's the perfect setting for entertaining family and friends while enjoying breathtaking views of the Buffalo River. The property also includes a serene spring branch with inviting pools and a stunning cliffside walking trail. The primary bedroom has been transformed into a luxurious suite, featuring its own den, bathroom and direct access to a deck with a relaxing jacuzzi. Additional highlights include a convenient storage shed, a versatile outbuilding, and a massive 30x50 shop. Don't miss your chance to own this unique property! Call today and let your dream retreat become a reality! Seller has used office as 2nd bedroom, septic permit for 1 bedroom.