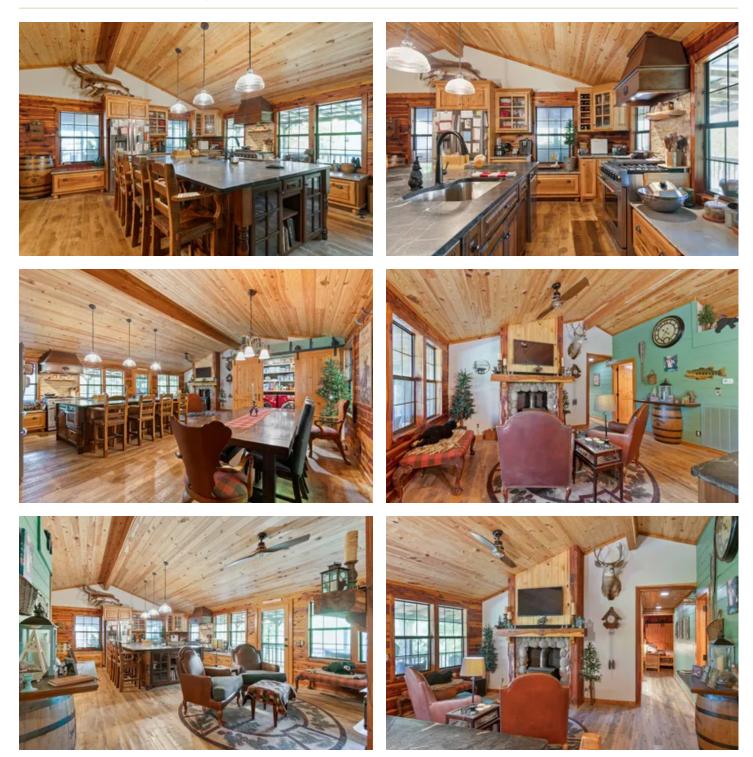

### **PROPERTY DESCRIPTION**

Discover a rare retreat in the picturesque Buffalo River Valley, just south of Hohenwald, TN, and only an hour from vibrant Nashville, TN! This charming cabin boasts 2 spacious bedrooms and 2 full baths, complemented by a large open-concept kitchen that flows effortlessly into a screened outdoor kitchen and bar area. It's the perfect setting for entertaining family and friends while enjoying breathtaking views of the Buffalo River. The property also includes a serene spring branch with inviting pools and a stunning cliffside walking trail. The primary bedroom has been transformed into a luxurious suite, featuring its own den, bathroom and direct access to a deck with a relaxing jacuzzi. Additional highlights include a convenient storage shed, a versatile outbuilding, and a massive 30x50 shop. Don't miss your chance to own this unique property! Call today and let your dream retreat become a reality! Seller has used office as 2nd bedroom, septic permit for 1 bedroom.