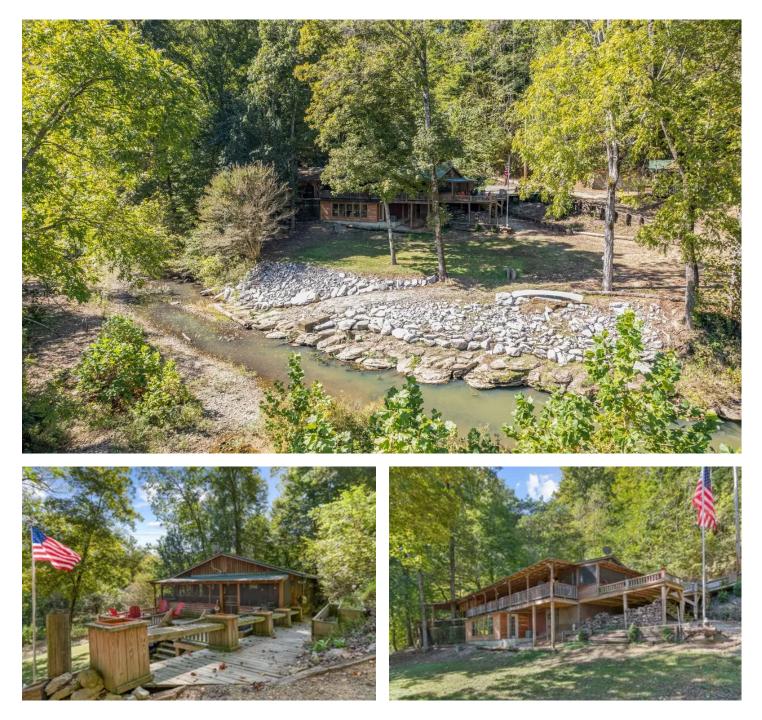

### **PROPERTY DESCRIPTION**

Discover a rare retreat in the picturesque Buffalo River Valley, just south of Hohenwald, TN, and only an hour from vibrant Nashville, TN! This charming cabin boasts 2 spacious bedrooms and 2 full baths, complemented by a large open-concept kitchen that flows effortlessly into a screened outdoor kitchen and bar area. It's the perfect setting for entertaining family and friends while enjoying breathtaking views of the Buffalo River. The property also includes a serene spring branch with inviting pools and a stunning cliffside walking trail. The primary bedroom has been transformed into a luxurious suite, featuring its own den, bathroom and direct access to a deck with a relaxing jacuzzi. Additional highlights include a convenient storage shed, a versatile outbuilding, and a massive 30x50 shop. Don't miss your chance to own this unique property! Call today and let your dream retreat become a reality! Seller has used office as 2nd bedroom, septic permit for 1 bedroom.