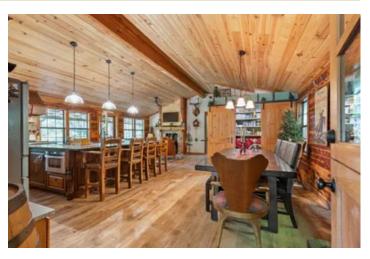

### **PROPERTY DESCRIPTION**

Discover a rare retreat in the picturesque Buffalo River Valley, just south of Hohenwald, TN, and only an hour from vibrant Nashville, TN! This charming cabin boasts 2 spacious bedrooms and 2 full baths, complemented by a large open-concept kitchen that flows effortlessly into a screened outdoor kitchen and bar area. It's the perfect setting for entertaining family and friends while enjoying breathtaking views of the Buffalo River. The property also includes a serene spring branch with inviting pools and a stunning cliffside walking trail. The primary bedroom has been transformed into a luxurious suite, featuring its own den, bathroom and direct access to a deck with a relaxing jacuzzi. Additional highlights include a convenient storage shed, a versatile outbuilding, and a massive 30x50 shop. Don't miss your chance to own this unique property! Call today and let your dream retreat become a reality! Seller has used office as 2nd bedroom, septic permit for 1 bedroom.