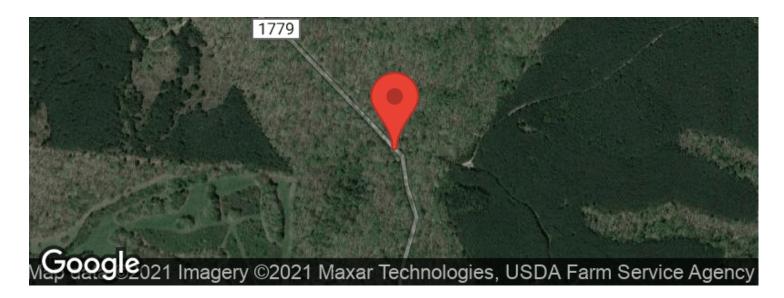

## **SUMMARY**

**Address** 0 Indian Creek Rd Lot 3

**City, State Zip** McEwen, TN 37101

**County** Humphreys County

**Type** Hunting Land, Recreational Land, Undeveloped Land

Latitude / Longitude 36.0109 / -87.6020

# **Aerial Maps**