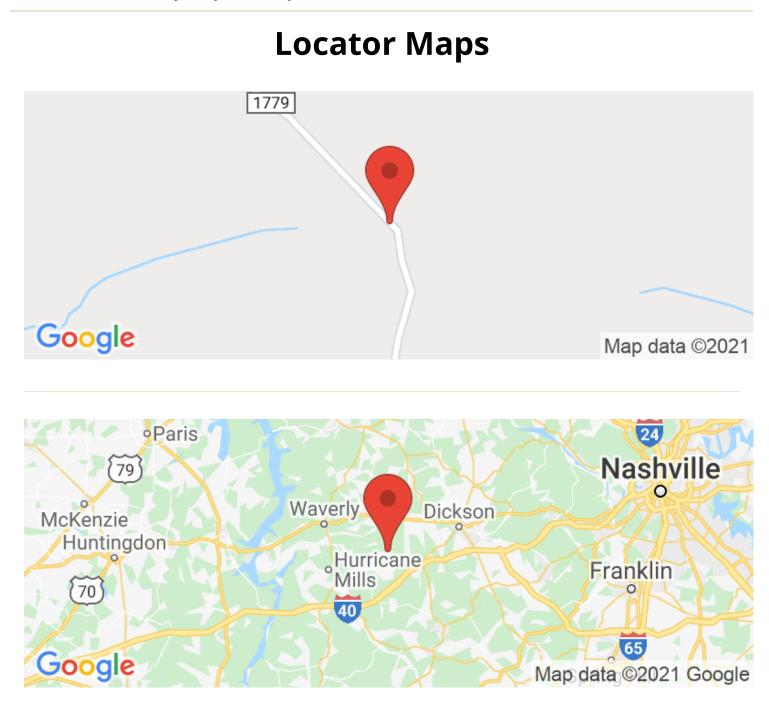

## **SUMMARY**

**Address** 0 Indian Creek Rd Lot 3

**City, State Zip** McEwen, TN 37101

**County** Humphreys County

**Type** Hunting Land, Recreational Land, Undeveloped Land

Latitude / Longitude 36.0109 / -87.6020

# **Aerial Maps**