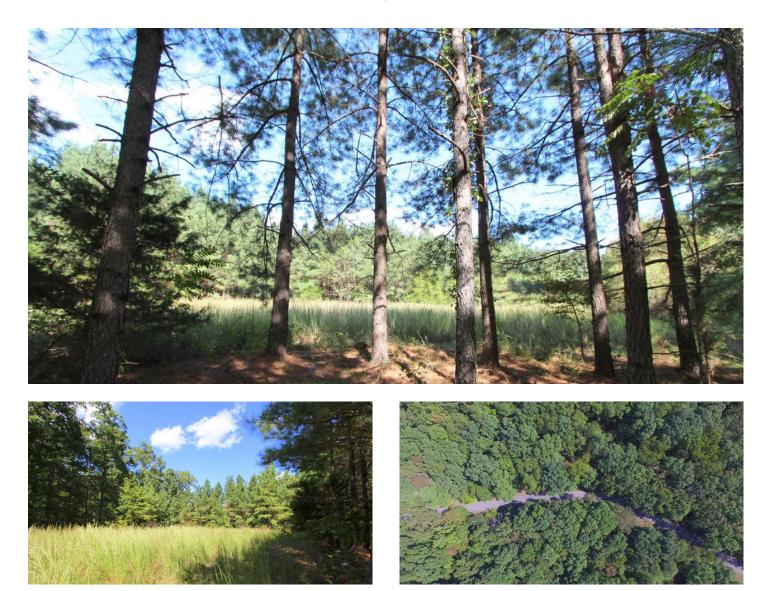

## **PROPERTY DESCRIPTION**

This pristine property was acquired in the late 1800's and has been in the same family for more than 120 years. Lying on the East Side of Indian Creek Rd., this 560+/- acres features 1.1 miles road frontage with numerous building sites & marketable hardwood timber, including white oak. Potential to clear areas on ridgetops and create additional open land. Ideal for hunting, hiking, ATV's, primitive camping, secluded cabin sites, trail riding and more!