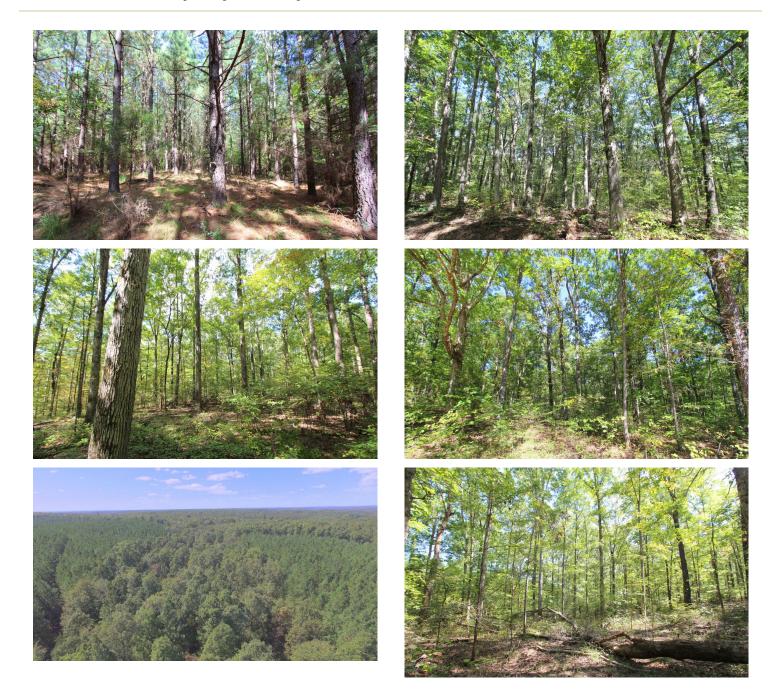

## **PROPERTY DESCRIPTION**

This pristine property was acquired in the late 1800's and has been in the same family for more than 120 years. Lying on the East Side of Indian Creek Rd., this 560+/- acres features 1.1 miles road frontage with numerous building sites & marketable hardwood timber, including white oak. Potential to clear areas on ridgetops and create additional open land. Ideal for hunting, hiking, ATV's, primitive camping, secluded cabin sites, trail riding and more!