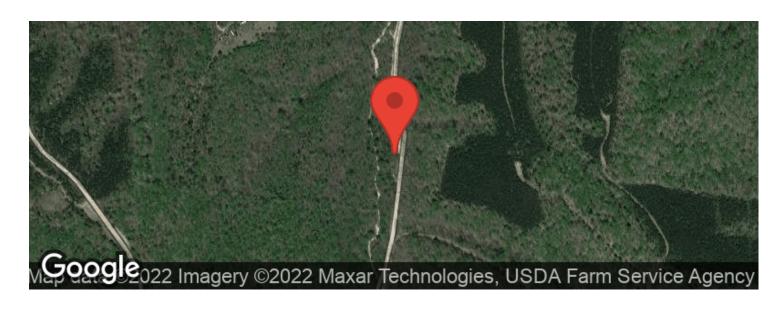

40 Acres of Wooded Land Tract 1 0 Ugly Creek Road, Tract 1 Duck River, TN 38454

\$160,000 40 +/- acres Hickman County







### **SUMMARY**

**Address** 

0 Ugly Creek Road, Tract 1

City, State Zip

Duck River, TN 38454

County

Hickman County

Type

Undeveloped Land

Latitude / Longitude

35.6753 / -87.3773

Taxes (Annually)

1

**Acreage** 

40

**Price** 

\$160,000

#### **Property Website**

https://mcewengroup.com/detail/40-acres-of-wooded-land-tract-1-hickman-tennessee/24251







### **PROPERTY DESCRIPTION**

Tract 1 is all wooded and is the Eastern most tract in the farm. This tract has some flat areas south of the creek bed and goes up to a plateau in the back near the southern boundary edge.





## **Locator Maps**







## **Aerial Maps**







### LISTING REPRESENTATIVE

For more information contact:



Representative

John McEwen

Mobile

(931) 628-1749

Office

(931) 381-1808

**Email** 

john@mcewengroup.com

**Address** 

17A Public Square

City / State / Zip

Columbia, TN 38401

| <u>NOTES</u> |  |  |  |
|--------------|--|--|--|
|              |  |  |  |
|              |  |  |  |
|              |  |  |  |
|              |  |  |  |
| _            |  |  |  |



| <u>IOTES</u> |   |
|--------------|---|
|              |   |
|              |   |
|              |   |
|              | _ |
|              |   |
|              |   |
|              |   |
|              |   |
|              |   |
|              |   |
|              |   |
|              |   |
|              |   |
|              |   |
|              |   |
|