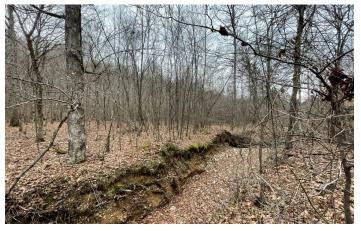

### **PROPERTY DESCRIPTION**

Tract 1 is all wooded and is the Eastern most tract in the farm. This tract has some flat areas south of the creek bed and goes up to a plateau in the back near the southern boundary edge.