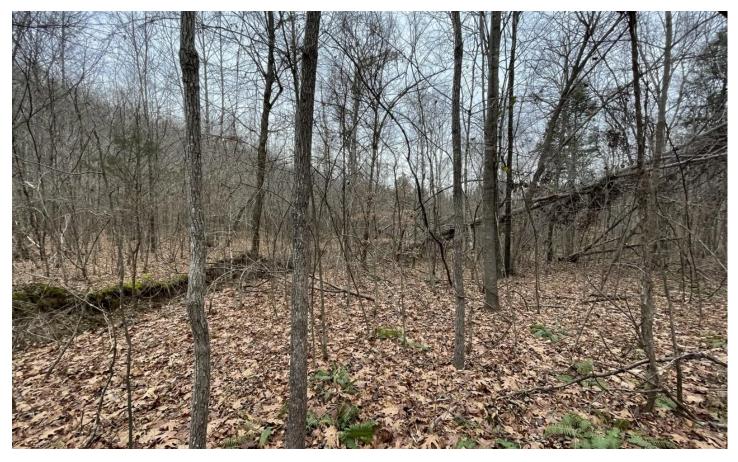

### **PROPERTY DESCRIPTION**

Tract 1 is all wooded and is the Eastern most tract in the farm. This tract has some flat areas south of the creek bed and goes up to a plateau in the back near the southern boundary edge.