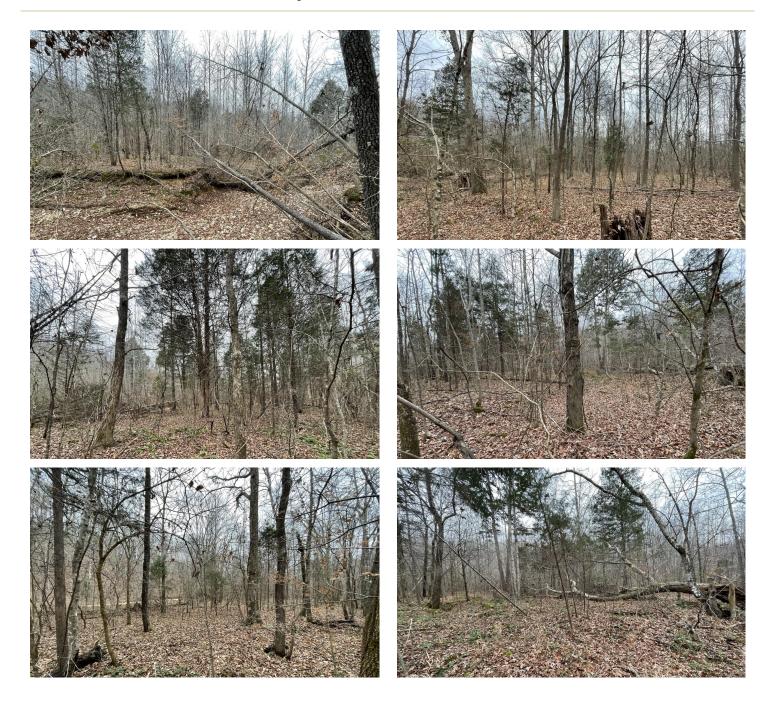

### **PROPERTY DESCRIPTION**

Tract 1 is all wooded and is the Eastern most tract in the farm. This tract has some flat areas south of the creek bed and goes up to a plateau in the back near the southern boundary edge.