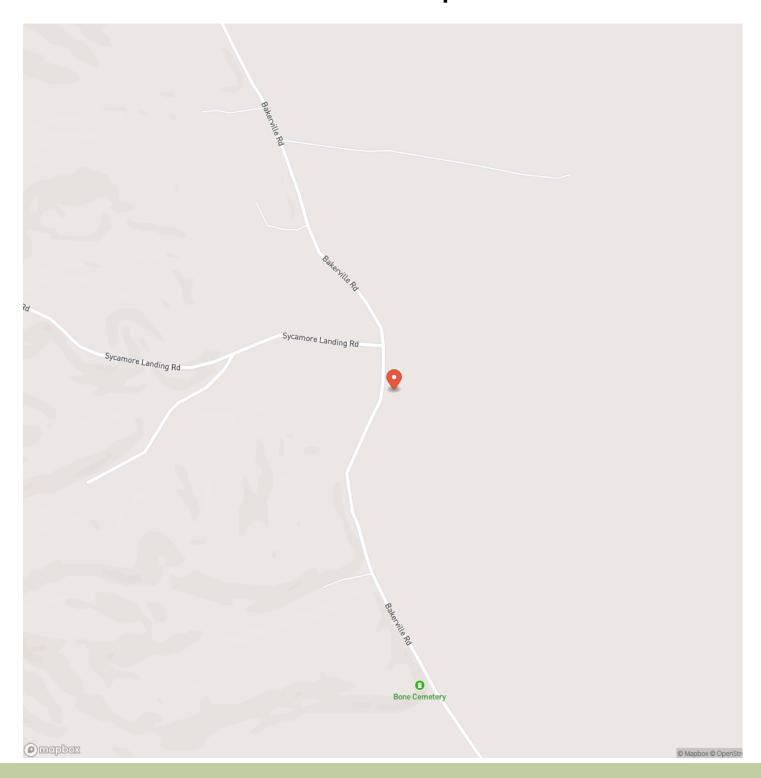

ipped with an array of luxurious amenities. Every detail has been meticulously considered, from automatic window shades, two wood-burning fireplaces, a dog-washing station, installed SONOS speakers throughout the home, water filtration, and an efficient irrigation system. Additionally, this property boasts a barn for gear storage, an on-site pond, a limestone fire-pit on the porch, and a fire-pit island in the pond. Discover unparalleled fishing and water activities at your doorstep with access to Kentucky Lake, the Buffalo River, Hurricane Creek, Tumbling Creek, and the Duck River—all within close proximity. Located in the Cherry Bottoms, this property is an absolute must-see and rare find.



## 29 Acres in Humphreys County Waverly, TN / Humphreys County













## **Locator Map**





## **Locator Map**





## **Satellite Map**





# 29 Acres in Humphreys County Waverly, TN / Humphreys County

## LISTING REPRESENTATIVE For more information contact:



### Representative

John McEwen

### Mobile

(931) 628-1749

### Office

(931) 381-1808

### Email

john@mcewengroup.com

### **Address**

17A Public Square

### City / State / Zip

Columbia, TN 38401

| NOTES |  |  |
|-------|--|--|
|       |  |  |
|       |  |  |
|       |  |  |
|       |  |  |
|       |  |  |
|       |  |  |
|       |  |  |
|       |  |  |
|       |  |  |
|       |  |  |
|       |  |  |
|       |  |  |
|       |  |  |



| <u>NOTES</u> |
|--------------|
|              |
|              |
|              |
|              |
|              |
|              |
|              |
|              |
|