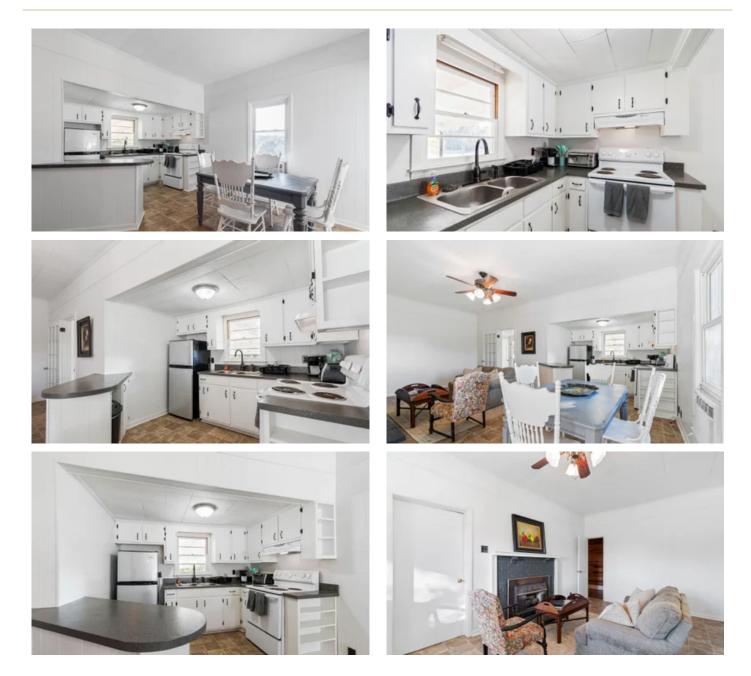

## **PROPERTY DESCRIPTION**

Charming partially renovated home in bucolic setting on a grassy one acre lot.

Mature landscaping and wrap around porch provide ample space for outdoor living.

Home overlooks neighbor's lovely pasture with horses and barn.

Potential for interior space is unlimited, including unfinished attic.

Kitchen and bathroom have been updated.

Plumbing has been replaced.

FARMS | RECREATIONAL PROPERTIES | ESTATES