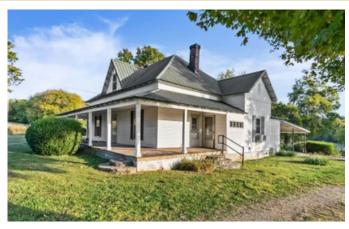

## **PROPERTY DESCRIPTION**

Charming partially renovated home in bucolic setting on a grassy one acre lot.

Mature landscaping and wrap around porch provide ample space for outdoor living.

Home overlooks neighbor's lovely pasture with horses and barn.

Potential for interior space is unlimited, including unfinished attic.

Kitchen and bathroom have been updated.

Plumbing has been replaced.

FARMS | RECREATIONAL PROPERTIES | ESTATES