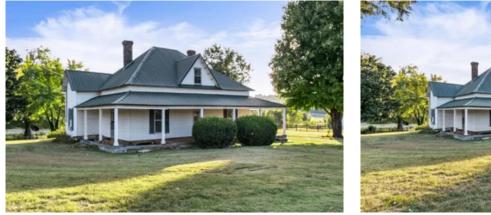

## **PROPERTY DESCRIPTION**

Charming partially renovated home in bucolic setting on a grassy one acre lot.

Mature landscaping and wrap around porch provide ample space for outdoor living.

Home overlooks neighbor's lovely pasture with horses and barn.

Potential for interior space is unlimited, including unfinished attic.

Kitchen and bathroom have been updated.

Plumbing has been replaced.

FARMS | RECREATIONAL PROPERTIES | ESTATES