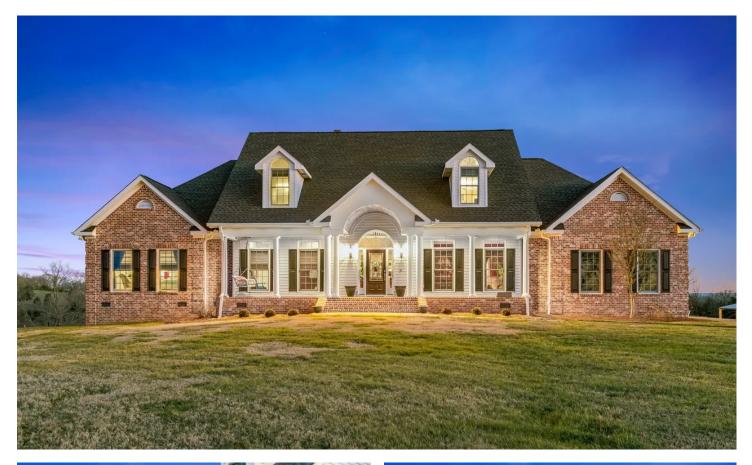

15 Acres in Maury County 1072 Cranford Hollow Road Columbia, TN 38401 \$1,275,000 15.640± Acres Maury County

## **PROPERTY DESCRIPTION**

Southern Living home built on 15+ private acres, complete with 2 stall barn, pasture and partial fencing. Home features large wood burning stone fireplace with gas starter, master suite on the main level with gas fireplace, large eat in kitchen complete with granite island. Property has a storm shelter, new roof, whole house water filtration system and has been encapsulated. There is additional unfinished space if needed.