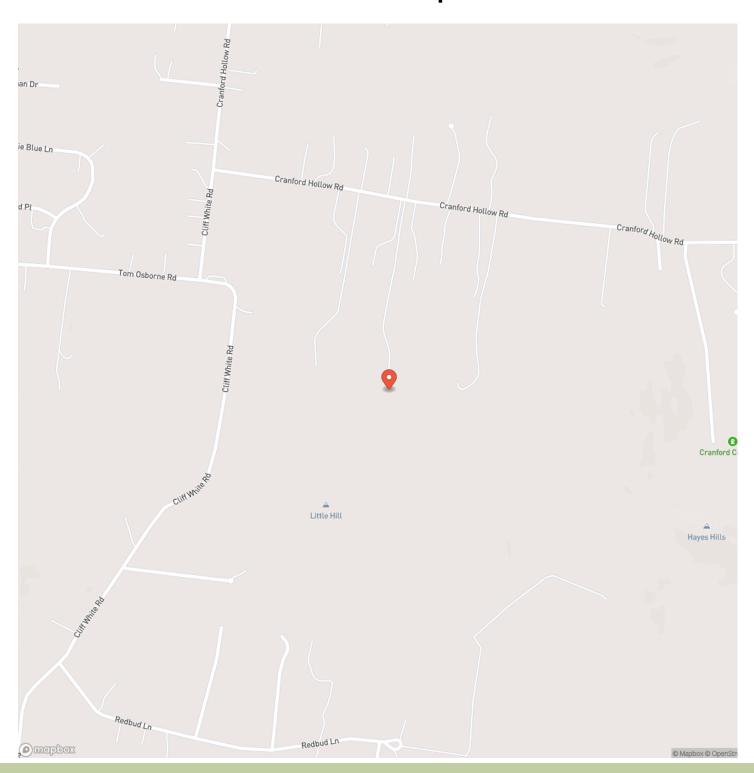

ily

### Latitude / Longitude

35.620277 / -86.940208

## Taxes (Annually)

3265

### **Dwelling Square Feet**

3877

## **Bedrooms / Bathrooms**

4/3.5

## Acreage

15.640

#### Price

\$1,275,000

## **Property Website**

https://mcewengroup.com/detail/15-acres-in-maury-county-maury-tennessee/52535









## **PROPERTY DESCRIPTION**

Southern Living home built on 15+ private acres, complete with 2 stall barn, pasture and partial fencing. Home features large wood burning stone fireplace with gas starter, master suite on the main level with gas fireplace, large eat in kitchen complete with granite island. Property has a storm shelter, new roof, whole house water filtration system and has been encapsulated. There is additional unfinished space if needed.















# **Locator Map**





# **Locator Map**





# **Satellite Map**





# LISTING REPRESENTATIVE For more information contact:



## Representative

Brandee Ransom

### Mobile

(931) 212-7092

#### Office

(931) 381-1808

#### Email

brandee@mcewengroup.com

## Address

17A Public Square

## City / State / Zip

Columbia, TN 38401

| <u>NOTES</u> |  |  |
|--------------|--|--|
|              |  |  |
|              |  |  |
|              |  |  |
|              |  |  |
|              |  |  |
|              |  |  |
|              |  |  |
|              |  |  |
|              |  |  |
|              |  |  |
|              |  |  |
|              |  |  |
|              |  |  |
|              |  |  |



| <u>NOTES</u> |
|--------------|
|              |
|              |
|              |
|              |
|