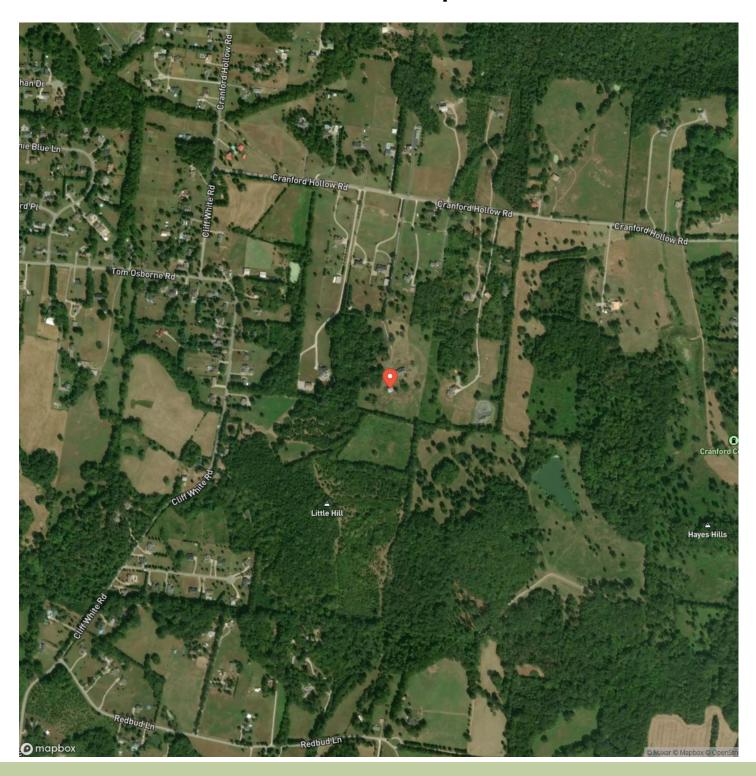

40208

## Taxes (Annually)

3265

### **Dwelling Square Feet**

3877

## **Bedrooms / Bathrooms**

4/3.5

## Acreage

15.640

#### Price

\$1,275,000

## **Property Website**

https://mcewengroup.com/detail/15-acres-in-maury-county-maury-tennessee/52535









## **PROPERTY DESCRIPTION**

Southern Living home built on 15+ private acres, complete with 2 stall barn, pasture and partial fencing. Home features large wood burning stone fireplace with gas starter, master suite on the main level with gas fireplace, large eat in kitchen complete with granite island. Property has a storm shelter, new roof, whole house water filtration system and has been encapsulated. There is additional unfinished space if needed.















# **Locator Map**





# **Locator Map**





# **Satellite Map**





# LISTING REPRESENTATIVE For more information contact:



## Representative

Brandee Ransom

### Mobile

(931) 212-7092

#### Office

(931) 381-1808

#### Email

brandee@mcewengroup.com

## Address

17A Public Square

## City / State / Zip

Columbia, TN 38401

| <u>NOTES</u> |  |  |
|--------------|--|--|
|              |  |  |
|              |  |  |
|              |  |  |
|              |  |  |
|              |  |  |
|              |  |  |
|              |  |  |
|              |  |  |
|              |  |  |
|              |  |  |
|              |  |  |
|              |  |  |
|              |  |  |
|              |  |  |



| <u>NOTES</u> |
|--------------|
|              |
|              |
|              |
|              |
|              |
|              |
|              |
|