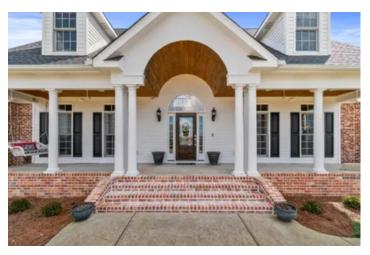

## **PROPERTY DESCRIPTION**

Southern Living home built on 15+ private acres, complete with 2 stall barn, pasture and partial fencing. Home features large wood burning stone fireplace with gas starter, master suite on the main level with gas fireplace, large eat in kitchen complete with granite island. Property has a storm shelter, new roof, whole house water filtration system and has been encapsulated. There is additional unfinished space if needed.