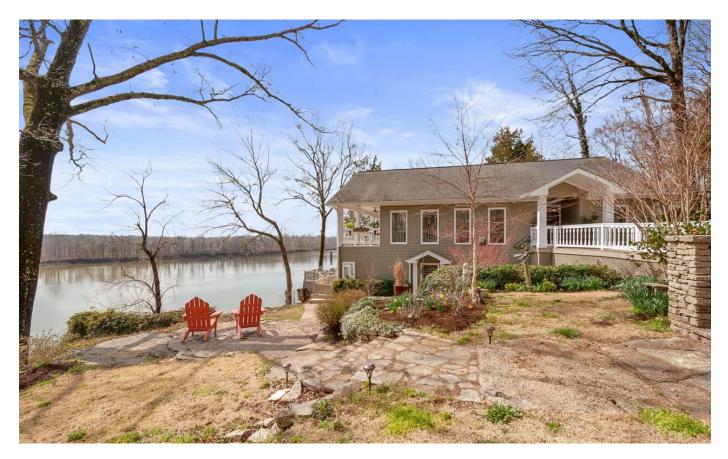

## **PROPERTY DESCRIPTION**

Tennessee River Home with 3000+ sq ft, 4br/3.5 bath with over 1000 sq ft of outdoor porches and decks to enjoy your 240 ft of river frontage. This property is located on 2.1 acres with a 26x30 boat barn/garage and a 24x32 shop with 10 ft doors built in 2020. FEMA approved topo survey requires NO flood insurance. You will not find a better retreat with expansive views and privacy. Property has 2 full kitchens, 2 master suites with upper and lower porches and decks for entertaining and could be a shared retreat or private family home with plenty of space to entertain. Property is located less than 6 miles from Saltillo Ramp, 10 miles to Riverstone Marina and a close drive to Clifton Marina.