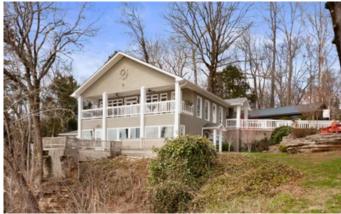

## **PROPERTY DESCRIPTION**

Tennessee River Home with 3000+ sq ft, 4br/3.5 bath with over 1000 sq ft of outdoor porches and decks to enjoy your 240 ft of river frontage. This property is located on 2.1 acres with a 26x30 boat barn/garage and a 24x32 shop with 10 ft doors built in 2020. FEMA approved topo survey requires NO flood insurance. You will not find a better retreat with expansive views and privacy. Property has 2 full kitchens, 2 master suites with upper and lower porches and decks for entertaining and could be a shared retreat or private family home with plenty of space to entertain. Property is located less than 6 miles from Saltillo Ramp, 10 miles to Riverstone Marina and a close drive to Clifton Marina.