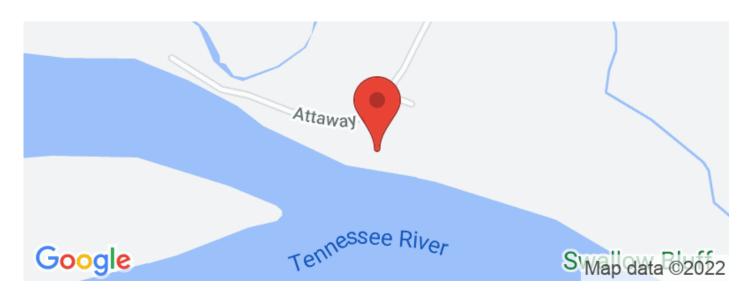

ane-decatur-tennessee/26333









## **PROPERTY DESCRIPTION**

Tennessee River Home with 3000+ sq ft, 4br/3.5 bath with over 1000 sq ft of outdoor porches and decks to enjoy your 240 ft of river frontage. This property is located on 2.1 acres with a 26x30 boat barn/garage and a 24x32 shop with 10 ft doors built in 2020. FEMA approved topo survey requires NO flood insurance. You will not find a better retreat with expansive views and privacy. Property has 2 full kitchens, 2 master suites with upper and lower porches and decks for entertaining and could be a shared retreat or private family home with plenty of space to entertain. Property is located less than 6 miles from Saltillo Ramp, 10 miles to Riverstone Marina and a close drive to Clifton Marina.















## **Locator Maps**







## **Aerial Maps**





## LISTING REPRESENTATIVE

For more information contact:



Representative

Brandee Ransom

Mobile

(931) 212-7092

Office

(931) 381-1808

**Email** 

brandee@mcewengroup.com

**Address** 

17A Public Square

City / State / Zip

Columbia, TN 38401

| <u>NOTES</u> |  |  |  |
|--------------|--|--|--|
|              |  |  |  |
|              |  |  |  |
|              |  |  |  |
|              |  |  |  |
|              |  |  |  |
|              |  |  |  |
|              |  |  |  |



| <b>NOTES</b> |  |  |
|--------------|--|--|
|              |  |  |
|              |  |  |
|              |  |  |
|              |  |  |
|              |  |  |
|              |  |  |
|              |  |  |
|              |  |  |
|              |  |  |
|              |  |  |
|