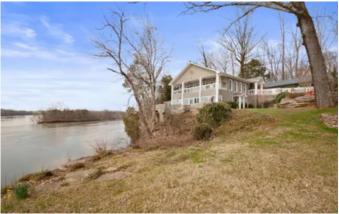

## **PROPERTY DESCRIPTION**

Tennessee River Home with 3000+ sq ft, 4br/3.5 bath with over 1000 sq ft of outdoor porches and decks to enjoy your 240 ft of river frontage. This property is located on 2.1 acres with a 26x30 boat barn/garage and a 24x32 shop with 10 ft doors built in 2020. FEMA approved topo survey requires NO flood insurance. You will not find a better retreat with expansive views and privacy. Property has 2 full kitchens, 2 master suites with upper and lower porches and decks for entertaining and could be a shared retreat or private family home with plenty of space to entertain. Property is located less than 6 miles from Saltillo Ramp, 10 miles to Riverstone Marina and a close drive to Clifton Marina.