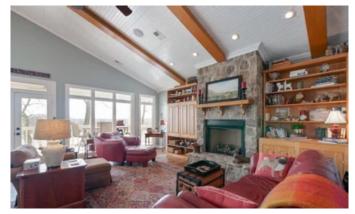

## **PROPERTY DESCRIPTION**

Tennessee River Home with 3000+ sq ft, 4br/3.5 bath with over 1000 sq ft of outdoor porches and decks to enjoy your 240 ft of river frontage. This property is located on 2.1 acres with a 26x30 boat barn/garage and a 24x32 shop with 10 ft doors built in 2020. FEMA approved topo survey requires NO flood insurance. You will not find a better retreat with expansive views and privacy. Property has 2 full kitchens, 2 master suites with upper and lower porches and decks for entertaining and could be a shared retreat or private family home with plenty of space to entertain. Property is located less than 6 miles from Saltillo Ramp, 10 miles to Riverstone Marina and a close drive to Clifton Marina.