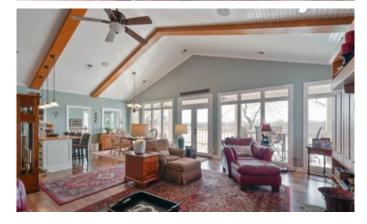

## **PROPERTY DESCRIPTION**

Tennessee River Home with 3000+ sq ft, 4br/3.5 bath with over 1000 sq ft of outdoor porches and decks to enjoy your 240 ft of river frontage. This property is located on 2.1 acres with a 26x30 boat barn/garage and a 24x32 shop with 10 ft doors built in 2020. FEMA approved topo survey requires NO flood insurance. You will not find a better retreat with expansive views and privacy. Property has 2 full kitchens, 2 master suites with upper and lower porches and decks for entertaining and could be a shared retreat or private family home with plenty of space to entertain. Property is located less than 6 miles from Saltillo Ramp, 10 miles to Riverstone Marina and a close drive to Clifton Marina.