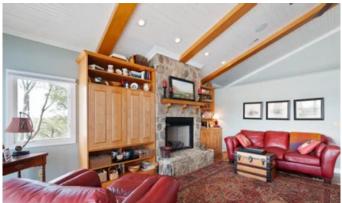

## **PROPERTY DESCRIPTION**

Tennessee River Home with 3000+ sq ft, 4br/3.5 bath with over 1000 sq ft of outdoor porches and decks to enjoy your 240 ft of river frontage. This property is located on 2.1 acres with a 26x30 boat barn/garage and a 24x32 shop with 10 ft doors built in 2020. FEMA approved topo survey requires NO flood insurance. You will not find a better retreat with expansive views and privacy. Property has 2 full kitchens, 2 master suites with upper and lower porches and decks for entertaining and could be a shared retreat or private family home with plenty of space to entertain. Property is located less than 6 miles from Saltillo Ramp, 10 miles to Riverstone Marina and a close drive to Clifton Marina.