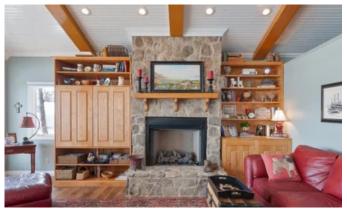

## **PROPERTY DESCRIPTION**

Tennessee River Home with 3000+ sq ft, 4br/3.5 bath with over 1000 sq ft of outdoor porches and decks to enjoy your 240 ft of river frontage. This property is located on 2.1 acres with a 26x30 boat barn/garage and a 24x32 shop with 10 ft doors built in 2020. FEMA approved topo survey requires NO flood insurance. You will not find a better retreat with expansive views and privacy. Property has 2 full kitchens, 2 master suites with upper and lower porches and decks for entertaining and could be a shared retreat or private family home with plenty of space to entertain. Property is located less than 6 miles from Saltillo Ramp, 10 miles to Riverstone Marina and a close drive to Clifton Marina.