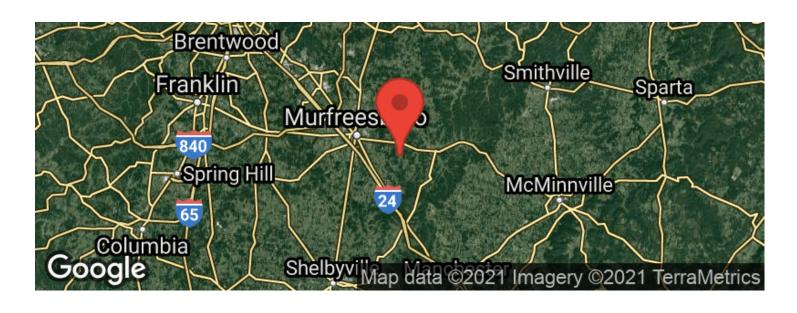

, TN 37127

**County** 

**Rutherford County** 

**Type** 

Farms, Recreational Land, Residential Property, Undeveloped Land

Latitude / Longitude

35.7900 / -86.2603

Taxes (Annually)

958

**Acreage** 

189

**Price** 

\$1,228,500

**Property Website** 

https://mcewengroup.com/detail/spectacular-views-and-189-acres-rutherford-tennessee/23159









### **PROPERTY DESCRIPTION**

This farm has so much to offer! Incredibly convenient location, great mix of open ground and timber, beautiful views, privacy, and more! There has been a new path created from the front to the back of the property so its new owner can easily put in their new driveway thru the property if they desire. The views from the back of the property are spectacular!







# **Locator Maps**







# **Aerial Maps**







### LISTING REPRESENTATIVE

For more information contact:



Representative

Anna Ballou

Mobile

(931) 626-5322

Office

(931) 381-1808

**Email** 

anna@mcewengroup.com

**Address** 

17A Public Square

City / State / Zip

Columbia, TN 38401

| <u>NOTES</u> |  |  |      |
|--------------|--|--|------|
|              |  |  |      |
|              |  |  |      |
|              |  |  |      |
|              |  |  |      |
| ,            |  |  |      |
|              |  |  | <br> |



| <u>IOTES</u> |   |
|--------------|---|
|              |   |
|              |   |
|              |   |
|              | _ |
|              |   |
|              |   |
|              |   |
|              |   |
|              |   |
|              |   |
|              |   |
|              |   |
|