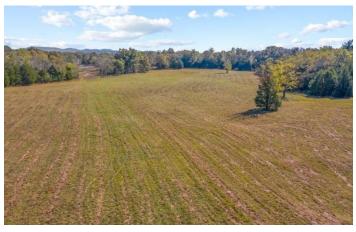

Spectacular Views and 189 Acres 0 Manus Rd Murfreesboro, TN 37127

\$1,228,500 189 +/- acres Rutherford County

### **PROPERTY DESCRIPTION**

This farm has so much to offer! Incredibly convenient location, great mix of open ground and timber, beautiful views, privacy, and more! There has been a new path created from the front to the back of the property so its new owner can easily put in their new driveway thru the property if they desire. The views from the back of the property are spectacular!