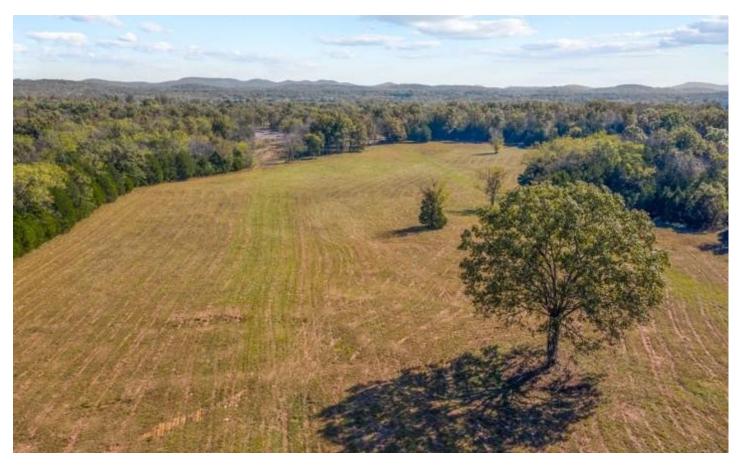

Spectacular Views and 189 Acres 0 Manus Rd Murfreesboro, TN 37127

\$1,228,500 189 +/- acres Rutherford County

### **PROPERTY DESCRIPTION**

This farm has so much to offer! Incredibly convenient location, great mix of open ground and timber, beautiful views, privacy, and more! There has been a new path created from the front to the back of the property so its new owner can easily put in their new driveway thru the property if they desire. The views from the back of the property are spectacular!