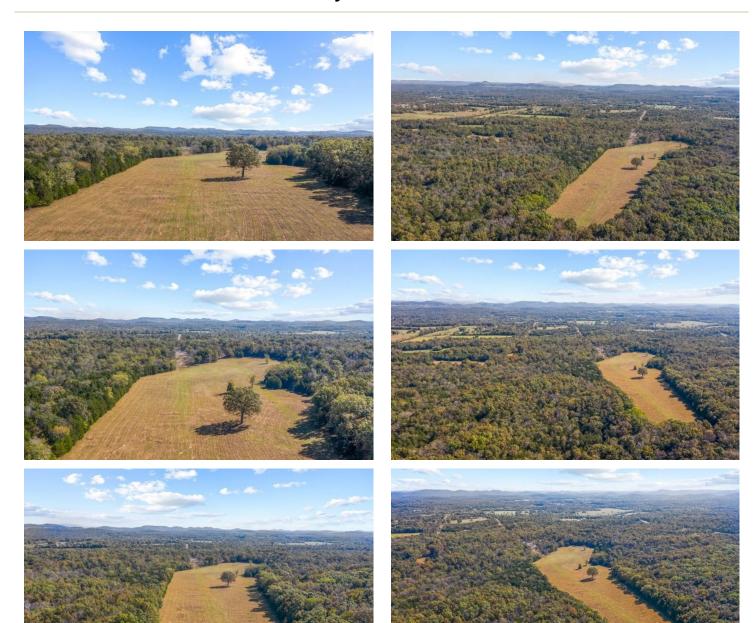

dress** 

0 Manus Rd

City, State Zip

Murfreesboro, TN 37127

**County** 

**Rutherford County** 

**Type** 

Farms, Recreational Land, Residential Property, Undeveloped Land

Latitude / Longitude

35.7900 / -86.2603

Taxes (Annually)

958

**Acreage** 

189

**Price** 

\$1,228,500

**Property Website** 

https://mcewengroup.com/detail/spectacular-views-and-189-acres-rutherford-tennessee/23159









### **PROPERTY DESCRIPTION**

This farm has so much to offer! Incredibly convenient location, great mix of open ground and timber, beautiful views, privacy, and more! There has been a new path created from the front to the back of the property so its new owner can easily put in their new driveway thru the property if they desire. The views from the back of the property are spectacular!







# **Locator Maps**







# **Aerial Maps**







### LISTING REPRESENTATIVE

For more information contact:



Representative

Anna Ballou

Mobile

(931) 626-5322

Office

(931) 381-1808

**Email** 

anna@mcewengroup.com

**Address** 

17A Public Square

City / State / Zip

Columbia, TN 38401

| <u>NOTES</u> |  |  |      |
|--------------|--|--|------|
|              |  |  |      |
|              |  |  |      |
|              |  |  |      |
|              |  |  |      |
| ,            |  |  |      |
|              |  |  | <br> |



| <u>IOTES</u> |   |
|--------------|---|
|              |   |
|              |   |
|              |   |
|              | _ |
|              |   |
|              |   |
|              |   |
|              |   |
|              |   |
|              |   |
|