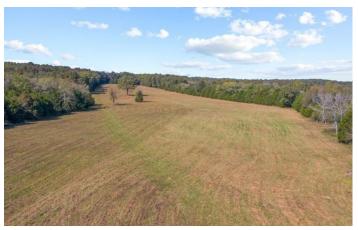

Spectacular Views and 189 Acres 0 Manus Rd Murfreesboro, TN 37127

\$1,228,500 189 +/- acres Rutherford County

### **PROPERTY DESCRIPTION**

This farm has so much to offer! Incredibly convenient location, great mix of open ground and timber, beautiful views, privacy, and more! There has been a new path created from the front to the back of the property so its new owner can easily put in their new driveway thru the property if they desire. The views from the back of the property are spectacular!